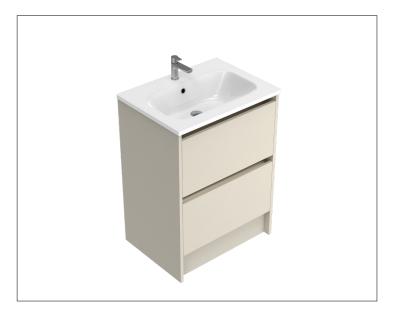

## Sahara 600mm 2 Drawer Floorstanding Vanity

Code: 10322

### Features

- 2 Drawer Floorstanding
- Cabinet with Extrusion
- Centre Basin
- Dimensions: H820 x W600 x D465
- Designed & Assembled in NZ