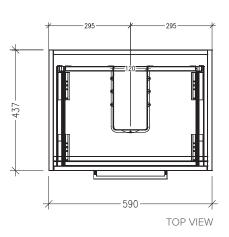

#### **Technical Details**

Note: All measurements shown are in millimetres. Sizes are nominal.

FRONT VIEW

Head Office: 30 Mill Road, Wanganui Auckland Office: 525 Great South Road, Penrose, Auckland 06 349 0194 | 0800 728 662 www.newtech.co.nz