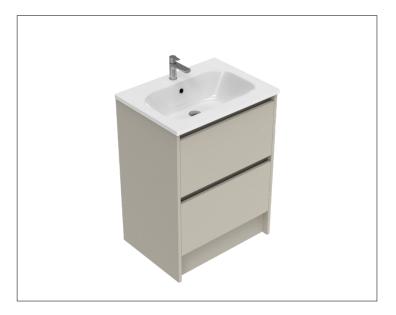

## Sahara 600mm 2 Drawer Floorstanding Vanity

Code: 10322

### Features

- 2 Drawer Floorstanding
- Cabinet with Extrusion
- Centre Basin
- Dimensions: H820 x W600 x D465
- Designed & Assembled in NZ