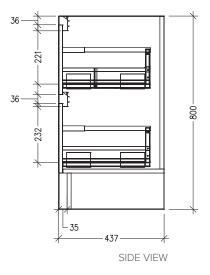

#### **Technical Details**

Note: All measurements shown are in millimetres. Sizes are nominal.

SIDE VIEW

Head Office: 30 Mill Road, Wanganui Auckland Office: 525 Great South Road, Penrose, Auckland 06 349 0194 | 0800 728 662 www.newtech.co.nz