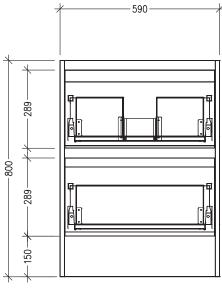

#### **Technical Details**

Note: All measurements shown are in millimetres. Sizes are nominal.

FRONT VIEW

Head Office: 30 Mill Road, Wanganui Auckland Office: 525 Great South Road, Penrose, Auckland 06 349 0194 | 0800 728 662 www.newtech.co.nz

FRONT VIEW

Head Office: 30 Mill Road, Wanganui Auckland Office: 525 Great South Road, Penrose, Auckland 06 349 0194 | 0800 728 662 www.newtech.co.nz