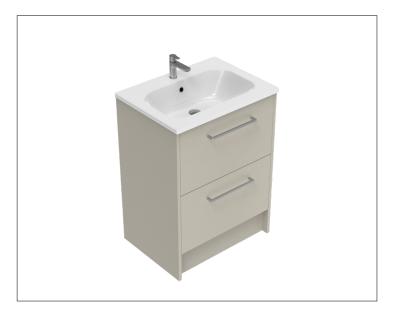

## Sahara 600mm 2 Drawer Floorstanding Vanity

Code: 10322

### Features

- 2 Drawer Floorstanding
- Cabinet with Extrusion
- Centre Basin
- Dimensions: H820 x W600 x D465
- Designed & Assembled in NZ