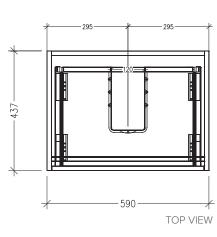

#### **Technical Details**

Note: All measurements shown are in millimetres. Sizes are nominal.

FRONT VIEW

Head Office: 30 Mill Road, Wanganui Auckland Office: 525 Great South Road, Penrose, Auckland 06 349 0194 | 0800 728 662 www.newtech.co.nz