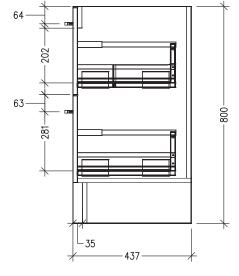

#### **Technical Details**

Note: All measurements shown are in millimetres. Sizes are nominal.

SIDE VIEW

Head Office: 30 Mill Road, Wanganui Auckland Office: 525 Great South Road, Penrose, Auckland 06 349 0194 | 0800 728 662 www.newtech.co.nz