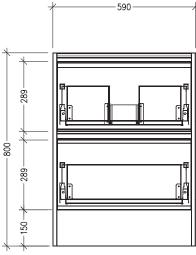

#### **Technical Details**

Note: All measurements shown are in millimetres. Sizes are nominal.

FRONT VIEW

Head Office: 30 Mill Road, Wanganui Auckland Office: 525 Great South Road, Penrose, Auckland 06 349 0194 | 0800 728 662 www.newtech.co.nz

FRONT VIEW

Head Office: 30 Mill Road, Wanganui Auckland Office: 525 Great South Road, Penrose, Auckland 06 349 0194 | 0800 728 662 www.newtech.co.nz