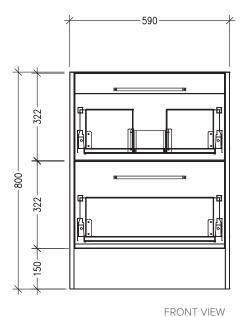

#### **Technical Details**

Note: All measurements shown are in millimetres. Sizes are nominal.

FRONT VIEW

Head Office: 30 Mill Road, Wanganui Auckland Office: 525 Great South Road, Penrose, Auckland 06 349 0194 | 0800 728 662 www.newtech.co.nz