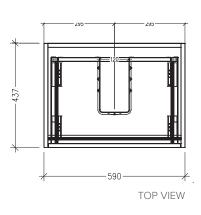

#### **Technical Details**

Note: All measurements shown are in millimetres. Sizes are nominal.

FRONT VIEW

Head Office: 30 Mill Road, Wanganui Auckland Office: 525 Great South Road, Penrose, Auckland 06 349 0194 | 0800 728 662 www.newtech.co.nz