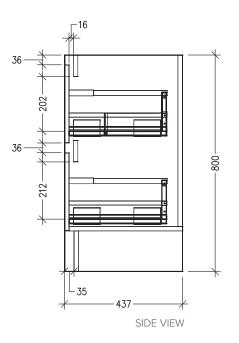

#### **Technical Details**

Note: All measurements shown are in millimetres. Sizes are nominal.

SIDE VIEW

Head Office: 30 Mill Road, Wanganui Auckland Office: 525 Great South Road, Penrose, Auckland 06 349 0194 | 0800 728 662 www.newtech.co.nz