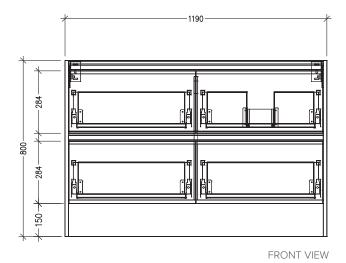

#### **Technical Details**

Note: All measurements shown are in millimetres. Sizes are nominal.

FRONT VIEW