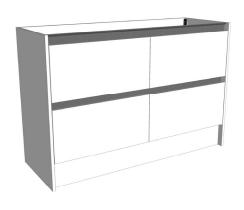

### Sahara 1200mm 4 Drawer Right Hand Offset Basin Floor Vanity

Code: 10342R

#### **Features**

- 4 Drawer Floorstanding
- Cabinet with Handle
- Right Hand Offset Basin
- Dimensions: H820 x W1200 x D465
- Designed & Assembled in NZ