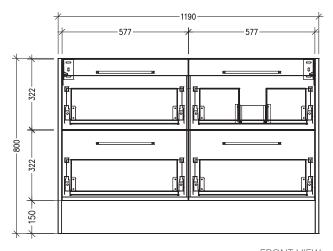

#### **Technical Details**

Note: All measurements shown are in millimetres. Sizes are nominal.

FRONT VIEW