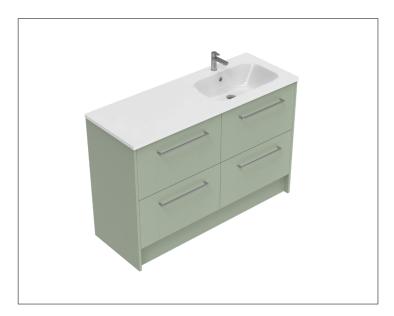

### Sahara 1200mm 4 Drawer Right Hand Offset Basin Floor Vanity

Code: 10342R

#### **Features**

- 4 Drawer Floorstanding
- Cabinet with Extrusion
- Right Hand Offset Basin
- Dimensions: H820 x W1200 x D465
- Designed & Assembled in NZ

#### **Features**

- 4 Drawer Floorstanding
- Cabinet with Handle
- Right Hand Offset Basin
- Dimensions: H820 x W1200 x D465
- Designed & Assembled in NZ

#### **Features**

- 4 Drawer Floorstanding
- Cabinet with Negative Detail
- Right Hand Offset Basin
- Dimensions: H820 x W1200 x D465
- Designed & Assembled in NZ