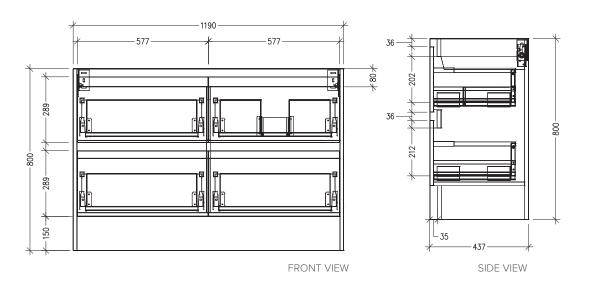

#### **Technical Details**

Note: All measurements shown are in millimetres. Sizes are nominal.

FRONT VIEW