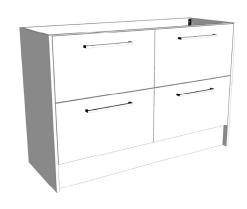

### Sahara 1200mm 4 Drawer Right Hand Offset Basin Floor Vanity

Code: 10342R

#### **Features**

- 4 Drawer Floorstanding
- Cabinet with Extrusion
- Right Hand Offset Basin
- Dimensions: H820 x W1200 x D465
- Designed & Assembled in NZ

#### **Features**

- 4 Drawer Floorstanding
- Cabinet with Handle
- Right Hand Offset Basin
- Dimensions: H820 x W1200 x D465
- Designed & Assembled in NZ

#### **Features**

- 4 Drawer Floorstanding
- Cabinet with Negative Detail
- Right Hand Offset Basin
- Dimensions: H820 x W1200 x D465
- Designed & Assembled in NZ