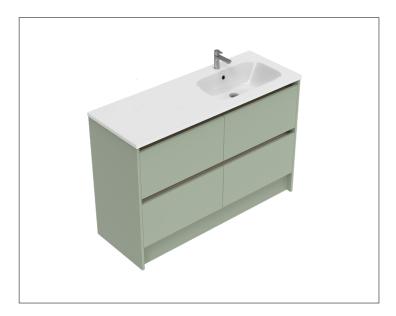

### Sahara 1200mm 4 Drawer Right Hand Offset Basin Floor Vanity

Code: 10342R

#### **Features**

- 4 Drawer Floorstanding
- Cabinet with Extrusion
- Right Hand Offset Basin
- Dimensions: H820 x W1200 x D465
- Designed & Assembled in NZ