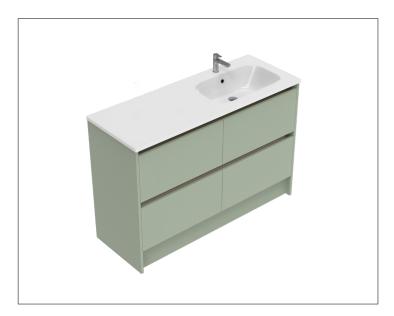

### Sahara 1200mm 4 Drawer Right Hand Offset Basin Floor Vanity

Code: 10342R

#### **Features**

- 4 Drawer Floorstanding
- Cabinet with Extrusion
- Right Hand Offset Basin
- Dimensions: H820 x W1200 x D465
- Designed & Assembled in NZ