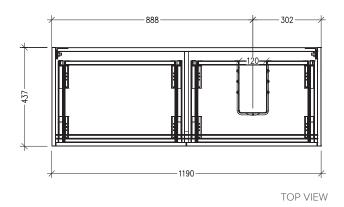

#### **Technical Details**

Note: All measurements shown are in millimetres. Sizes are nominal.

FRONT VIEW