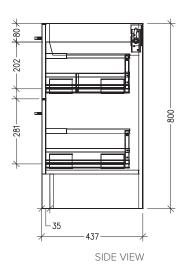

#### **Technical Details**

Note: All measurements shown are in millimetres. Sizes are nominal.

FRONT VIEW