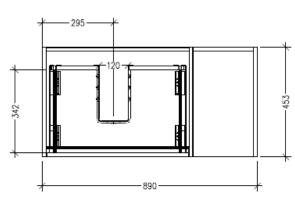

#### **Technical Details**

Note: All measurements shown are in millimetres. Sizes are nominal.

## Savanna Luxe 900mm Wall Hung Single Basin Vanity

Code: 2356

#### Features

- Wall Hung
- 1 Drawer with Extrusion, 1 Open Shelf Right
- Centre Basin
- Laminate Woodgrain & Solid Colours on MR Board
- Dimensions: H400 x W900 x D453

#### **Technical Details**

Note: All measurements shown are in millimetres. Sizes are nominal.

SIDE VIEW