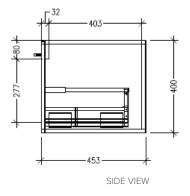

D453



Note: All measurements shown are in millimetres. Sizes are nominal.









SIDE VIEW

FRONT VIEW



## Savanna Luxe 900mm Wall Hung Single Basin Vanity

Code: 2356



#### Features

- Wall Hung
- 1 Drawer with Extrusion, 1 Open Shelf Right
- Centre Basin
- Laminate Woodgrain & Solid Colours on MR Board
- Dimensions: H400 x W900 x D453

#### **Technical Details**

Note: All measurements shown are in millimetres. Sizes are nominal.







SIDE VIEW



## Savanna Luxe 900mm Wall Hung Single Basin Vanity

Code: 2356



#### Features

- Wall Hung
- 1 Drawer with Handle, 1 Open Shelf Right
- Centre Basin
- Laminate Woodgrain & Solid Colours on MR Board
- Dimensions: H400 x W900 x D453

#### **Technical Details**

Note: All measurements shown are in millimetres. Sizes are nominal.









## Savanna Luxe 900mm Wall Hung Single Basin Vanity

Code: 2356



#### Features

- Wall Hung
- 1 Drawer with Negative Timber detail, 1 Open Shelf Right
- Centre Basin
- Laminate Woodgrain & Solid Colours on MR Board
- Dimensions: H400 x W900 x D453



SIDE VIEW

453-

FRONT VIEW

267

588

624



### Savanna Luxe 900mm Wall Hung Right Hand Offset Basin Vanity Code: 2353R



#### Features

- Wall Hung
- 1 Drawer with Extrusion, 1 Open Shelf Left
- Right Hand Offset Basin
- Laminate Woodgrain & Solid Colours on MR Board
- Dimensions: H400 x W900 x D453

#### **Technical Details**

Note: All measurements shown are in millimetres. Sizes are nominal.







SIDE VIEW



### Savanna Luxe 900mm Wall Hung Right Hand Offset Basin Vanity Code: 2353R



#### Features

- Wall Hung
- 1 Drawer with