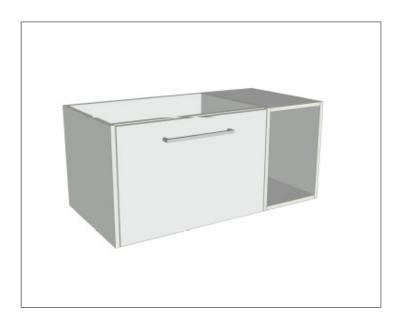

## Savanna Luxe 900mm Wall Hung Single Basin Vanity

Code: 2353

#### Features

- Wall Hung
- 1 Drawer with Extrusion, 1 Open Shelf Left
- Centre Basin
- Laminate Woodgrain & Solid Colours on MR Board
- Dimensions: H400 x W900 x D453