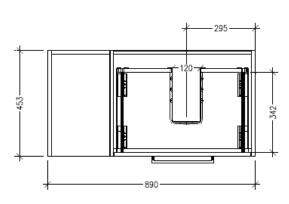

## Savanna Luxe 900mm Wall Hung Single Basin Vanity

Code: 2356

#### Features

- Wall Hung
- 1 Drawer with Extrusion, 1 Open Shelf Right
- Centre Basin
- Laminate Woodgrain & Solid Colours on MR Board
- Dimensions: H400 x W900 x D453

#### **Technical Details**

Note: All measurements shown are in millimetres. Sizes are nominal.

SIDE VIEW