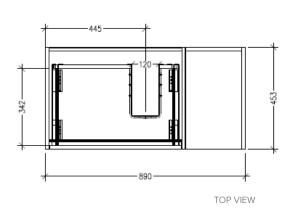

## Savanna Luxe 900mm Wall Hung Single Basin Vanity

Code: 2356

#### Features

- Wall Hung
- 1 Drawer with Extrusion, 1 Open Shelf Right
- Centre Basin
- Laminate Woodgrain & Solid Colours on MR Board
- Dimensions: H400 x W900 x D453

#### **Technical Details**

Note: All measurements shown are in millimetres. Sizes are nominal.

SIDE VIEW