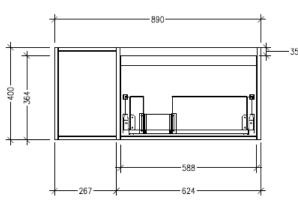

## Savanna Luxe 900mm Wall Hung Single Basin Vanity

Code: 2356

#### Features

- Wall Hung
- 1 Drawer with Negative Timber detail, 1 Open Shelf Right
- Centre Basin
- Laminate Woodgrain & Solid Colours on MR Board
- Dimensions: H400 x W900 x D453

SIDE VIEW

453-

FRONT VIEW

267

588

624