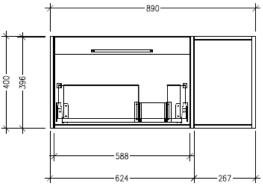

#### Features

- Wall Hung
- 1 Drawer with Negative Timber detail, 1 Open Shelf Right
- Centre Basin
- Laminate Woodgrain & Solid Colours on MR Board
- Dimensions: H400 x W900 x D453

SIDE VIEW

453-

FRONT VIEW

267

588

624