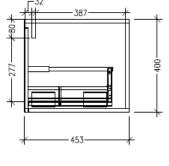

# Savanna Luxe 900mm Wall Hung Left Hand Offset Basin Vanity Code: 2356L

#### Features

- Wall Hung
- 1 Drawer with Extrusion, 1 Open Shelf Right
- Left Hand Offset Basin
- Laminate Woodgrain & Solid Colours on MR Board
- Dimensions: H400 x W900 x D453

#### **Technical Details**

Note: All measurements shown are in millimetres. Sizes are nominal.

FRONT VIEW