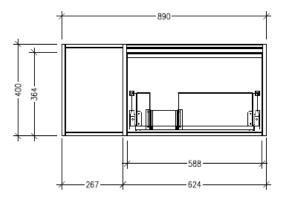

## Savanna Luxe 900mm Wall Hung Single Basin Vanity

Code: 2356

#### Features

- Wall Hung
- 1 Drawer with Negative Timber detail, 1 Open Shelf Right
- Centre Basin
- Laminate Woodgrain & Solid Colours on MR Board
- Dimensions: H400 x W900 x D453

SIDE VIEW

453-

FRONT VIEW

267

588

624