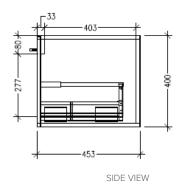

#### Features

- Wall Hung
- 1 Drawer with Extrusion, 1 Open Shelf Left
- Centre Basin
- Laminate Woodgrain & Solid Colours on MR Board
- Dimensions: H400 x W900 x D453

SIDE VIEW

FRONT VIEW