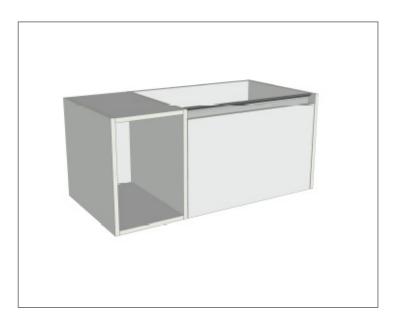

## Savanna Luxe 900mm Wall Hung Single Basin Vanity

Code: 2353

#### Features

- Wall Hung
- 1 Drawer with Extrusion, 1 Open Shelf Left
- Centre Basin
- Laminate Woodgrain & Solid Colours on MR Board
- Dimensions: H400 x W900 x D453

#### **Technical Details**

Note: All measurements shown are in millimetres. Sizes are nominal.