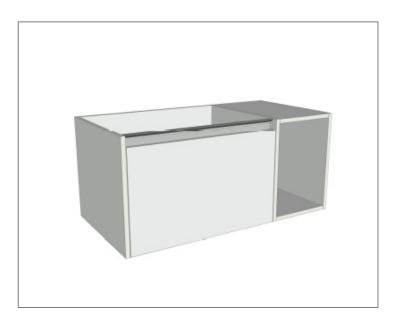

## Savanna Luxe 900mm Wall Hung Single Basin Vanity

Code: 2353

#### Features

- Wall Hung
- 1 Drawer with Extrusion, 1 Open Shelf Left
- Centre Basin
- Laminate Woodgrain & Solid Colours on MR Board
- Dimensions: H400 x W900 x D453