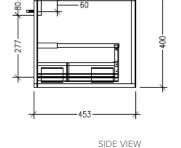

## Savanna Luxe 900mm Wall Hung Single Basin Vanity

Code: 2353



#### Features

- Wall Hung
- 1 Drawer with Extrusion, 1 Open Shelf Left
- Centre Basin
- Laminate Woodgrain & Solid Colours on MR Board
- Dimensions: H400 x W900 x D453

#### **Technical Details**

Note: All measurements shown are in millimetres. Sizes are nominal.











## Savanna Luxe 900mm Wall Hung Single Basin Vanity

Code: 2353



#### Features

- Wall Hung
- 1 Drawer with Handle, 1 Open Shelf Left
- Centre Basin
- Laminate Woodgrain & Solid Colours on MR Board
- Dimensions: H400 x W900 x D453

#### **Technical Details**

Note: All measurements shown are in millimetres. Sizes are nominal.











## Savanna Luxe 900mm Wall Hung Single Basin Vanity

Code: 2353



#### Features

- Wall Hung
- 1 Drawer with Negative Timber detail, 1 Open Shelf Left
- Centre Basin
- Laminate Woodgrain & Solid Colours on MR Board
- Dimensions: H400 x W900 x D453



Note: All measurements shown are in millimetres. Sizes are nominal.









SIDE VIEW

FRONT VIEW



## Savanna Luxe 900mm Wall Hung Single Basin Vanity

Code: 2356



#### Features

- Wall Hung
- 1 Drawer with Extrusion, 1 Open Shelf Right
- Centre Basin
- Laminate Woodgrain & Solid Colours on MR Board
- Dimensions: H400 x W900 x D453

#### **Technical Details**

Note: All measurements shown are in millimetres. Sizes are nominal.







SIDE VIEW



## Savanna Luxe 900mm Wall Hung Single Basin Vanity

Code: 2356



#### Features

- Wall