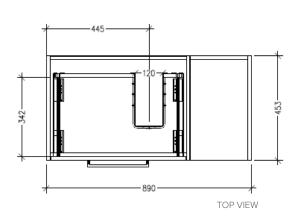

#### **Technical Details**

Note: All measurements shown are in millimetres. Sizes are nominal.

TOP VIEW

SIDE VIEW