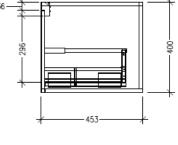

#### Features

- Wall Hung
- 1 Drawer with Extrusion, 1 Open Shelf Left
- Centre Basin
- Laminate Woodgrain & Solid Colours on MR Board
- Dimensions: H400 x W900 x D453

#### **Technical Details**

Note: All measurements shown are in millimetres. Sizes are nominal.