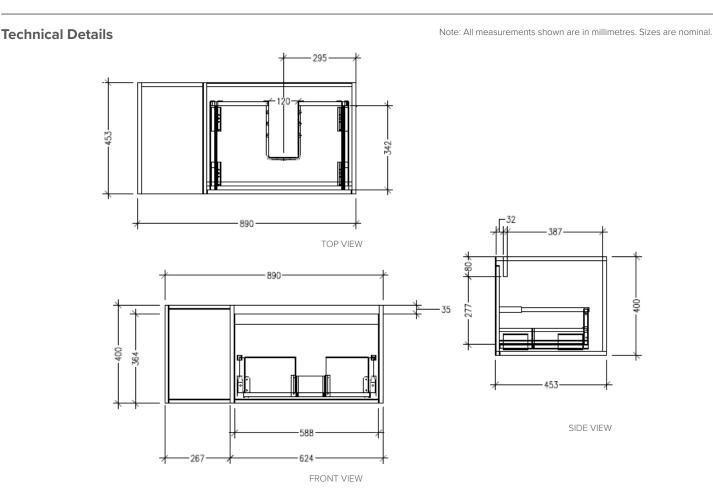

#### **Technical Details**

Note: All measurements shown are in millimetres. Sizes are nominal.

## Savanna Luxe 900mm Wall Hung Single Basin Vanity

Code: 2353

#### Features

- Wall Hung
- 1 Drawer with Negative Timber detail, 1 Open Shelf Left
- Centre Basin
- Laminate Woodgrain & Solid Colours on MR Board
- Dimensions: H400 x W900 x D453

Note: All measurements shown are in millimetres. Sizes are nominal.

SIDE VIEW

FRONT VIEW