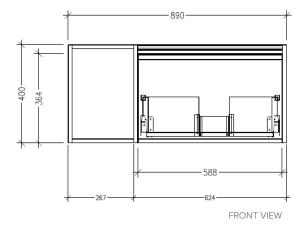

## Savanna Luxe 900mm Wall Hung Single Basin Vanity

Code: 2353

#### Features

- Wall Hung
- 1 Drawer with Extrusion, 1 Open Shelf Left
- Centre Basin
- Laminate Woodgrain & Solid Colours on MR Board
- Dimensions: H400 x W900 x D453

#### **Technical Details**

Note: All measurements shown are in millimetres. Sizes are nominal.

267

588

624