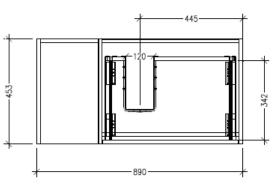

## Savanna Luxe 900mm Wall Hung Single Basin Vanity

Code: 2356

#### Features

- Wall Hung
- 1 Drawer with Extrusion, 1 Open Shelf Right
- Centre Basin
- Laminate Woodgrain & Solid Colours on MR Board
- Dimensions: H400 x W900 x D453

#### **Technical Details**

Note: All measurements shown are in millimetres. Sizes are nominal.

SIDE VIEW