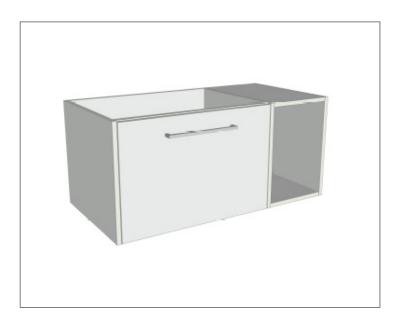

## Savanna Luxe 900mm Wall Hung Single Basin Vanity

Code: 2356

#### Features

- Wall Hung
- 1 Drawer with Handle, 1 Open Shelf Right
- Centre Basin
- Laminate Woodgrain & Solid Colours on MR Board
- Dimensions: H400 x W900 x D453

#### **Technical Details**

Note: All measurements shown are in millimetres. Sizes are nominal.