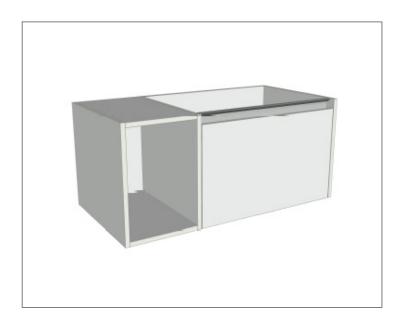

## Savanna Luxe 900mm Wall Hung Single Basin Vanity

Code: 2356

#### Features

- Wall Hung
- 1 Drawer with Extrusion, 1 Open Shelf Right
- Centre Basin
- Laminate Woodgrain & Solid Colours on MR Board
- Dimensions: H400 x W900 x D453