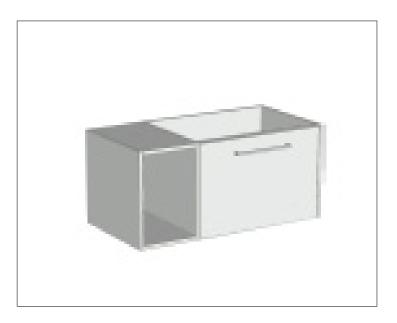

## Savanna Luxe 900mm Wall Hung Single Basin Vanity

Code: 2353

#### Features

- Wall Hung
- 1 Drawer with Extrusion, 1 Open Shelf Left
- Centre Basin
- Laminate Woodgrain & Solid Colours on MR Board
- Dimensions: H400 x W900 x D453