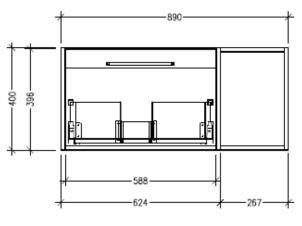

#### Features

- Wall Hung
- 1 Drawer with Extrusion, 1 Open Shelf Left
- Centre Basin
- Laminate Woodgrain & Solid Colours on MR Board
- Dimensions: H400 x W900 x D453

267

588

624