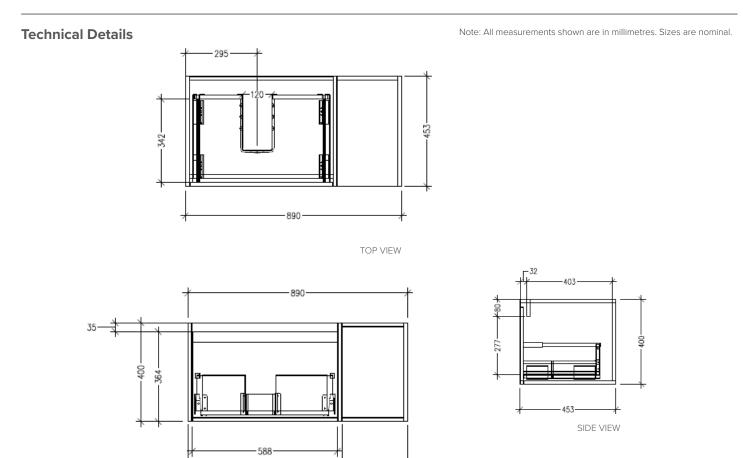

#### **Technical Details**

Note: All measurements shown are in millimetres. Sizes are nominal.

#### Features

- Wall Hung
- 1 Drawer with Extrusion, 1 Open Shelf Left
- Centre Basin
- Laminate Woodgrain & Solid Colours on MR Board
- Dimensions: H400 x W900 x D453