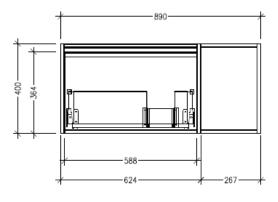

#### Features

- Wall Hung
- 1 Drawer with Negative Timber detail, 1 Open Shelf Right
- Centre Basin
- Laminate Woodgrain & Solid Colours on MR Board
- Dimensions: H400 x W900 x D453

SIDE VIEW

453-

FRONT VIEW

267

588

624