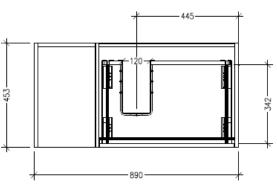

## Savanna Luxe 900mm Wall Hung Single Basin Vanity

Code: 2356

#### Features

- Wall Hung
- 1 Drawer with Extrusion, 1 Open Shelf Right
- Centre Basin
- Laminate Woodgrain & Solid Colours on MR Board
- Dimensions: H400 x W900 x D453

#### **Technical Details**

Note: All measurements shown are in millimetres. Sizes are nominal.

SIDE VIEW