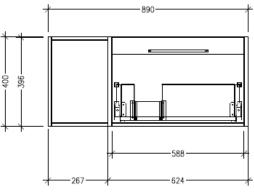

#### **Technical Details**

Note: All measurements shown are in millimetres. Sizes are nominal.

267

588

624