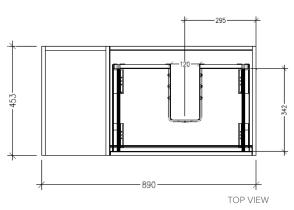

#### **Technical Details**

Note: All measurements shown are in millimetres. Sizes are nominal.

SIDE VIEW