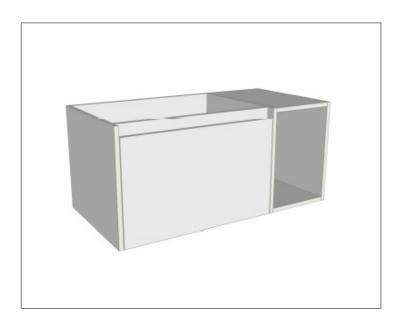

## Savanna Luxe 900mm Wall Hung Single Basin Vanity

Code: 2353

#### Features

- Wall Hung
- 1 Drawer with Extrusion, 1 Open Shelf Left
- Centre Basin
- Laminate Woodgrain & Solid Colours on MR Board
- Dimensions: H400 x W900 x D453