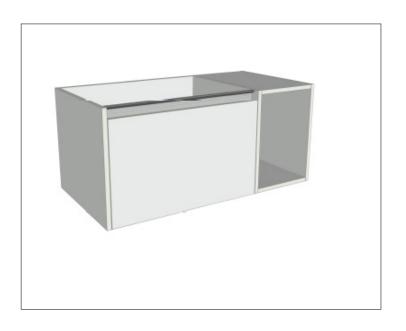

## Savanna Luxe 900mm Wall Hung Single Basin Vanity

Code: 2353

#### Features

- Wall Hung
- 1 Drawer with Extrusion, 1 Open Shelf Left
- Centre Basin
- Laminate Woodgrain & Solid Colours on MR Board
- Dimensions: H400 x W900 x D453