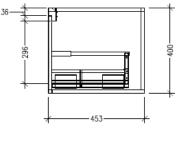

## Savanna Luxe 900mm Wall Hung Single Basin Vanity

Code: 2353

#### Features

- Wall Hung
- 1 Drawer with Extrusion, 1 Open Shelf Left
- Centre Basin
- Laminate Woodgrain & Solid Colours on MR Board
- Dimensions: H400 x W900 x D453

#### **Technical Details**

Note: All measurements shown are in millimetres. Sizes are nominal.