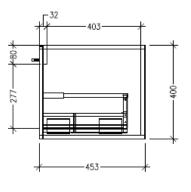

## Savanna Luxe 900mm Wall Hung Single Basin Vanity

Code: 2356

#### Features

- Wall Hung
- 1 Drawer with Extrusion, 1 Open Shelf Right
- Centre Basin
- Laminate Woodgrain & Solid Colours on MR Board
- Dimensions: H400 x W900 x D453

#### **Technical Details**

Note: All measurements shown are in millimetres. Sizes are nominal.

SIDE VIEW