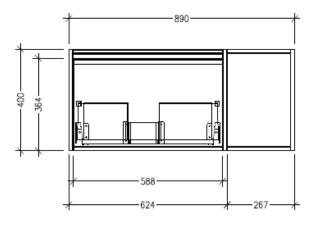

#### Features

- Wall Hung
- 1 Drawer with Negative Timber detail, 1 Open Shelf Right
- Centre Basin
- Laminate Woodgrain & Solid Colours on MR Board
- Dimensions: H400 x W900 x D453

SIDE VIEW

453-

FRONT VIEW

267

588

624