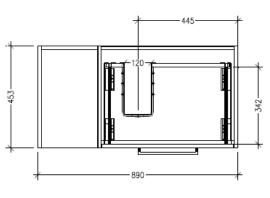

#### **Technical Details**

Note: All measurements shown are in millimetres. Sizes are nominal.

SIDE VIEW

FRONT VIEW