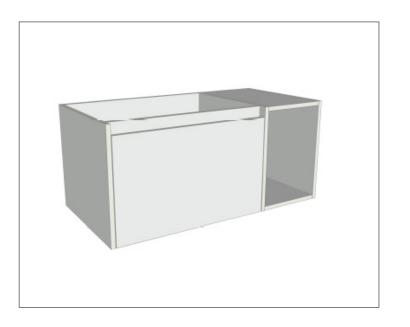

## Savanna Luxe 900mm Wall Hung Single Basin Vanity

Code: 2353

#### Features

- Wall Hung
- 1 Drawer with Extrusion, 1 Open Shelf Left
- Centre Basin
- Laminate Woodgrain & Solid Colours on MR Board
- Dimensions: H400 x W900 x D453