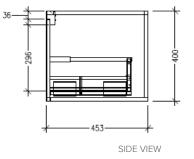

rd
- Dimensions: H400 x W900 x D453

#### **Technical Details**

Note: All measurements shown are in millimetres. Sizes are nominal.



TOP VIEW





SIDE VIEW



### Savanna Luxe 900mm Wall Hung Right Hand Offset Basin Vanity Code: 2353R



#### Features

- Wall Hung
- 1 Drawer with Negative Timber detail, 1 Open Shelf Left
- Right Hand Offset Basin
- Laminate Woodgrain & Solid Colours on MR Board
- Dimensions: H400 x W900 x D453





# Savanna Luxe 900mm Wall Hung Left Hand Offset Basin Vanity Code: 2356L



#### Features

- Wall Hung
- 1 Drawer with Extrusion, 1 Open Shelf Right
- Left Hand Offset Basin
- Laminate Woodgrain & Solid Colours on MR Board
- Dimensions: H400 x W900 x D453

#### **Technical Details**

Note: All measurements shown are in millimetres. Sizes are nominal.









FRONT VIEW



# Savanna Luxe 900mm Wall Hung Left Hand Offset Basin Vanity Code: 2356L



#### Features

- Wall Hung
- 1 Drawer with Handle, 1 Open Shelf Right
- Left Hand Offset Basin
- Laminate Woodgrain & Solid Colours on MR Board
- Dimensions: H400 x W900 x D453

#### **Technical Details**

Note: All measurements shown are in millimetres. Sizes are nominal.







FRONT VIEW



# Savanna Luxe 900mm Wall Hung Left Hand Offset Basin Vanity Code: 2356L



#### Features

- Wall Hung
- 1 Drawer with Negative Timber detail, 1 Open Shelf Right
- Left Hand Offset Basin
- Laminate Woodgrain & Solid Colours on MR Board
- Dimensions: H400 x W900 x D453



FRONT VIEW

267

624