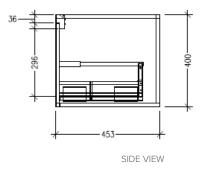

## Savanna Luxe 900mm Wall Hung Single Basin Vanity

Code: 2353



#### Features

- Wall Hung
- 1 Drawer with Extrusion, 1 Open Shelf Left
- Centre Basin
- Laminate Woodgrain & Solid Colours on MR Board
- Dimensions: H400 x W900 x D453

#### **Technical Details**

Note: All measurements shown are in millimetres. Sizes are nominal.











## Savanna Luxe 900mm Wall Hung Single Basin Vanity

Code: 2353



#### Features

- Wall Hung
- 1 Drawer with Handle, 1 Open Shelf Left
- Centre Basin
- Laminate Woodgrain & Solid Colours on MR Board
- Dimensions: H400 x W900 x D453

#### **Technical Details**

Note: All measurements shown are in millimetres. Sizes are nominal.











## Savanna Luxe 900mm Wall Hung Single Basin Vanity

Code: 2353



#### Features

- Wall Hung
- 1 Drawer with Negative Timber detail, 1 Open Shelf Left
- Centre Basin
- Laminate Woodgrain & Solid Colours on MR Board
- Dimensions: H400 x W900 x D453



Note: All measurements shown are in millimetres. Sizes are nominal.









SIDE VIEW

FRONT VIEW



## Savanna Luxe 900mm Wall Hung Single Basin Vanity

Code: 2356



#### Features

- Wall Hung
- 1 Dra