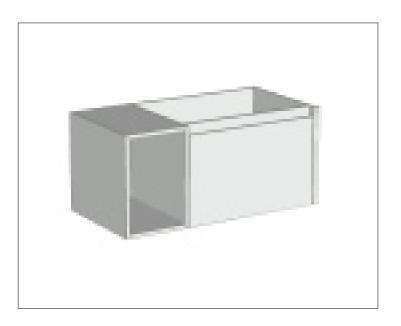

## Savanna Luxe 900mm Wall Hung Single Basin Vanity

Code: 2353

#### Features

- Wall Hung
- 1 Drawer with Extrusion, 1 Open Shelf Left
- Centre Basin
- Laminate Woodgrain & Solid Colours on MR Board
- Dimensions: H400 x W900 x D453

#### **Technical Details**

Note: All measurements shown are in millimetres. Sizes are nominal.