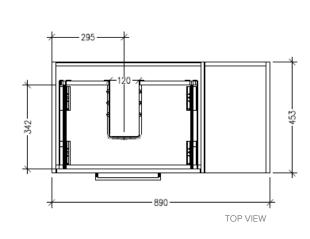

#### Features

- Wall Hung
- 1 Drawer with Extrusion, 1 Open Shelf Left
- Centre Basin
- Laminate Woodgrain & Solid Colours on MR Board
- Dimensions: H400 x W900 x D453

#### **Technical Details**

Note: All measurements shown are in millimetres. Sizes are nominal.