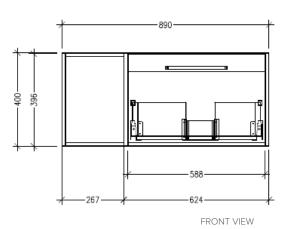

## Savanna Luxe 900mm Wall Hung Single Basin Vanity

Code: 2353

#### Features

- Wall Hung
- 1 Drawer with Extrusion, 1 Open Shelf Left
- Centre Basin
- Laminate Woodgrain & Solid Colours on MR Board
- Dimensions: H400 x W900 x D453

#### **Technical Details**

Note: All measurements shown are in millimetres. Sizes are nominal.