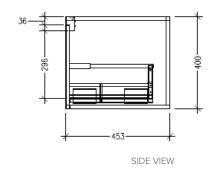

#### **Technical Details**

Note: All measurements shown are in millimetres. Sizes are nominal.

890

387 387 453 SIDE VIEW

FRONT VIEW

624

TOP VIEW