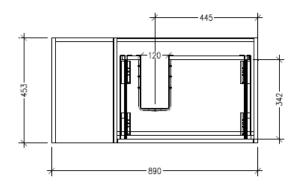

re nominal.







FRONT VIEW



# SPECIFICATION SHEET

### Savanna Luxe 900mm Wall Hung Single Basin Vanity

Code: 2353



### **Features**

- Wall Hung
- 1 Drawer with Handle, 1 Open Shelf Left
- Centre Basin
- Laminate Woodgrain & Solid Colours on MR Board
- Dimensions: H400 x W900 x D453

Note: All measurements shown are in millimetres. Sizes are nominal.

#### **Technical Details**

7445 745 755

TOP VIEW



890





# SPECIFICATION SHEET

# Savanna Luxe 900mm Wall Hung Single Basin Vanity

Code: 2353



### **Features**

- Wall Hung
- 1 Drawer with Negative Timber detail,
  1 Open Shelf Left
- Centre Basin
- Laminate Woodgrain & Solid Colours on MR Board
- Dimensions: H400 x W900 x D453

#### **Technical Details**

Note: All measurements shown are in millimetres. Sizes are nominal.



890

387 387 453 SIDE VIEW

FRONT VIEW

624

TOP VIEW