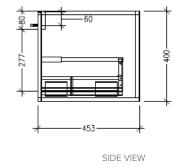

#### **Technical Details**

Note: All measurements shown are in millimetres. Sizes are nominal.

890

387 387 453 SIDE VIEW

FRONT VIEW

624

TOP VIEW