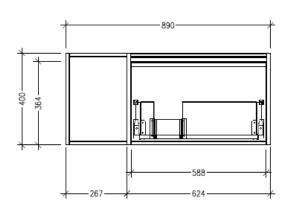

#### **Technical Details**

Note: All measurements shown are in millimetres. Sizes are nominal.

890

387 387 453 SIDE VIEW

FRONT VIEW

624

TOP VIEW