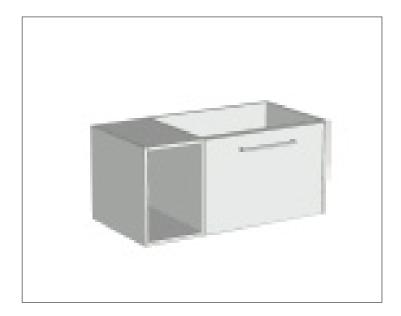

# Savanna Luxe 900mm Wall Hung Single Basin Vanity

Code: 2353

### **Features**

- Wall Hung
- 1 Drawer with Extrusion, 1 Open Shelf Left
- Centre Basin
- Laminate Woodgrain & Solid Colours on MR Board
- Dimensions: H400 x W900 x D453