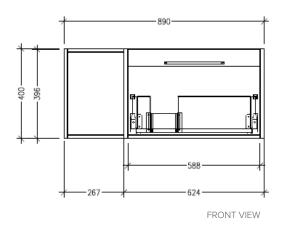

#### **Technical Details**

Note: All measurements shown are in millimetres. Sizes are nominal.

FRONT VIEW