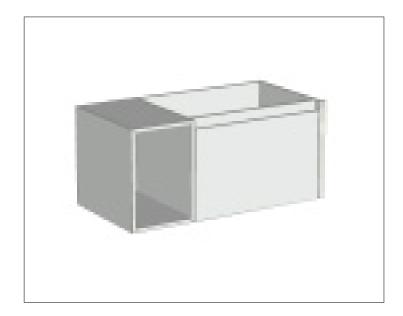

# Savanna Luxe 900mm Wall Hung Single Basin Vanity

Code: 2353

### **Features**

- Wall Hung
- 1 Drawer with Negative Timber detail,
  1 Open Shelf Left
- Centre Basin
- Laminate Woodgrain & Solid Colours on MR Board
- Dimensions: H400 x W900 x D453