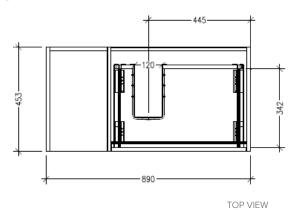

#### **Technical Details**

Note: All measurements shown are in millimetres. Sizes are nominal.

FRONT VIEW

#### **Technical Details**

7445 745 755

TOP VIEW

890