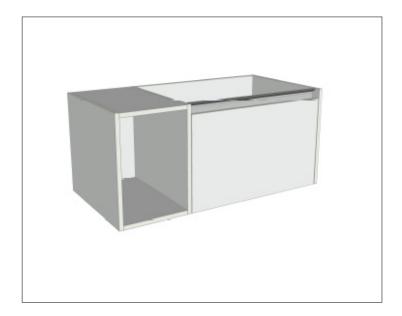

### **Features**

- Wall Hung
- 1 Drawer with Extrusion, 1 Open Shelf Left
- Centre Basin
- Laminate Woodgrain & Solid Colours on MR Board
- Dimensions: H400 x W900 x D453

### **Features**

- Wall Hung
- 1 Drawer with Handle, 1 Open Shelf Left
- Centre Basin
- Laminate Woodgrain & Solid Colours on MR Board
- Dimensions: H400 x W900 x D453

Note: All measurements shown are in millimetres. Sizes are nominal.

### **Features**

- Wall Hung
- 1 Drawer with Negative Timber detail,
  1 Open Shelf Left
- Centre Basin
- Laminate Woodgrain & Solid Colours on MR Board
- Dimensions: H400 x W900 x D453