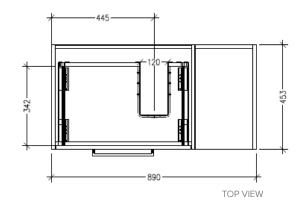

#### **Technical Details**

Note: All measurements shown are in millimetres. Sizes are nominal.