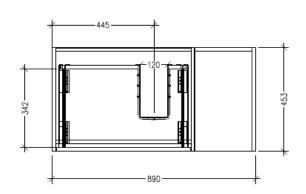

### **Features**

- Wall Hung
- 1 Drawer with Extrusion, 1 Open Shelf Right
- Centre Basin
- Laminate Woodgrain & Solid Colours on MR Board
- Dimensions: H400 x W900 x D453

#### **Technical Details**

Note: All measurements shown are in millimetres. Sizes are nominal.