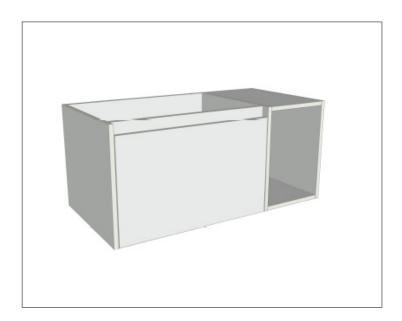

### **Features**

- Wall Hung
- 1 Drawer with Extrusion, 1 Open Shelf Right
- Centre Basin
- Laminate Woodgrain & Solid Colours on MR Board
- Dimensions: H400 x W900 x D453

#### **Technical Details**

Note: All measurements shown are in millimetres. Sizes are nominal.