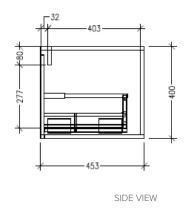

### **Features**

- Wall Hung
- 1 Drawer with Extrusion, 1 Open Shelf Right
- Centre Basin
- Laminate Woodgrain & Solid Colours on MR Board
- Dimensions: H400 x W900 x D453

#### **Technical Details**

Note: All measurements shown are in millimetres. Sizes are nominal.