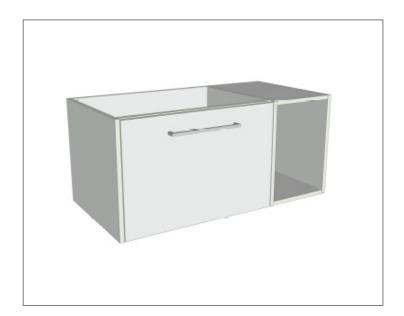

### **Features**

- Wall Hung
- 1 Drawer with Handle, 1 Open Shelf Right
- Centre Basin
- Laminate Woodgrain & Solid Colours on MR Board
- Dimensions: H400 x W900 x D453