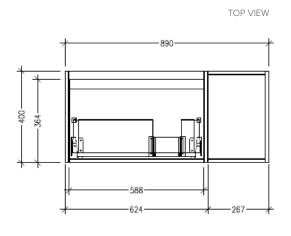

### **Features**

- Wall Hung
- 1 Drawer with Extrusion, 1 Open Shelf Right
- Centre Basin
- Laminate Woodgrain & Solid Colours on MR Board
- Dimensions: H400 x W900 x D453

#### **Technical Details**

Note: All measurements shown are in millimetres. Sizes are nominal.