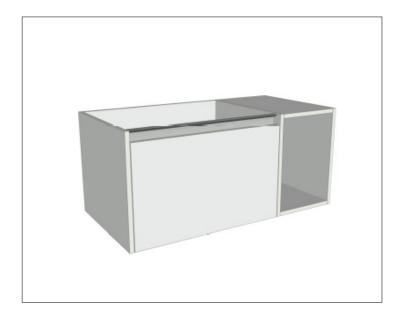

### **Features**

- Wall Hung
- 1 Drawer with Extrusion, 1 Open Shelf Right
- Centre Basin
- Laminate Woodgrain & Solid Colours on MR Board
- Dimensions: H400 x W900 x D453

### **Features**

- Wall Hung
- 1 Drawer with Handle, 1 Open Shelf Right
- Centre Basin
- Laminate Woodgrain & Solid Colours on MR Board
- Dimensions: H400 x W900 x D453

### **Features**

- Wall Hung
- 1 Drawer with Negative Timber detail,
  1 Open Shelf Right
- Centre Basin
- Laminate Woodgrain & Solid Colours on MR Board
- Dimensions: H400 x W900 x D453