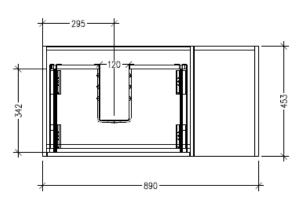

#### **Technical Details**

Note: All measurements shown are in millimetres. Sizes are nominal.

TOP VIEW

FRONT VIEW