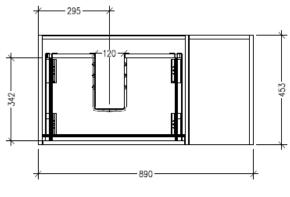

#### **Technical Details**

Note: All measurements shown are in millimetres. Sizes are nominal.

TOP VIEW

FRONT VIEW

#### **Features**

- Wall Hung
- 1 Drawer with Extrusion, 1 Open Shelf Right
- Left Hand Offset Basin
- Laminate Woodgrain & Solid Colours on MR Board
- Dimensions: H400 x W900 x D453