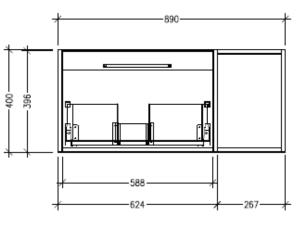

#### **Technical Details**

Note: All measurements shown are in millimetres. Sizes are nominal.

TOP VIEW

FRONT VIEW

#### **Technical Details**

Note: All measurements shown are in millimetres. Sizes are nominal.

FRONT VIEW

#### **Technical Details**

TOP VIEW