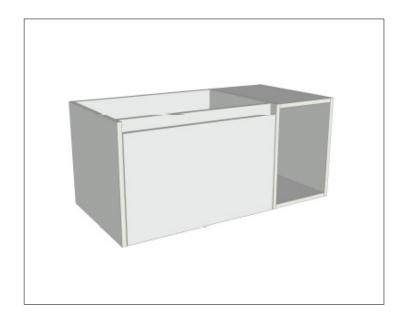

## Savanna Luxe 900mm Wall Hung Left Hand Offset Basin Vanity

Code: 2356L

#### **Features**

- Wall Hung
- 1 Drawer with Extrusion, 1 Open Shelf Right
- Left Hand Offset Basin
- Laminate Woodgrain & Solid Colours on MR Board
- Dimensions: H400 x W900 x D453