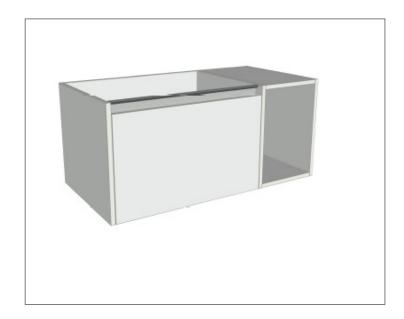

## Savanna Luxe 900mm Wall Hung Left Hand Offset Basin Vanity

Code: 2356L

#### **Features**

- Wall Hung
- 1 Drawer with Extrusion, 1 Open Shelf Right
- Left Hand Offset Basin
- Laminate Woodgrain & Solid Colours on MR Board
- Dimensions: H400 x W900 x D453