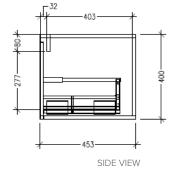

CATION SHEET

# Savanna Luxe 900mm Wall Hung Left Hand Offset Basin Vanity

Code: 2356L



#### **Features**

- Wall Hung
- 1 Drawer with Handle, 1 Open Shelf Right
- Left Hand Offset Basin
- Laminate Woodgrain & Solid Colours on MR Board
- Dimensions: H400 x W900 x D453

#### **Technical Details**

Note: All measurements shown are in millimetres. Sizes are nominal.





FRONT VIEW





### SPECIFICATION SHEET

# Savanna Luxe 900mm Wall Hung Left Hand Offset Basin Vanity

Code: 2356L



#### **Features**

- Wall Hung
- 1 Drawer with Negative Timber detail,1 Open Shelf Right
- Left Hand Offset Basin
- Laminate Woodgrain & Solid Colours on MR Board
- Dimensions: H400 x W900 x D453

Note: All measurements shown are in millimetres. Sizes are nominal.

#### **Technical Details**



TOP VIEW