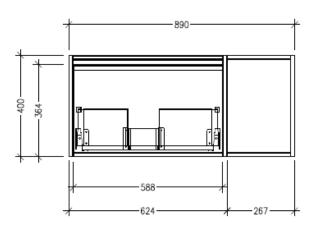

#### **Technical Details**

Note: All measurements shown are in millimetres. Sizes are nominal.

FRONT VIEW

#### **Features**

- Wall Hung
- 1 Drawer with Handle, 1 Open Shelf Right
- Left Hand Offset Basin
- Laminate Woodgrain & Solid Colours on MR Board
- Dimensions: H400 x W900 x D453