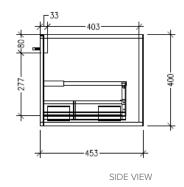

#### **Technical Details**

Note: All measurements shown are in millimetres. Sizes are nominal.

TOP VIEW

FRONT VIEW

#### **Technical Details**

Note: All measurements shown are in millimetres. Sizes are nominal.

FRONT VIEW

#### **Technical Details**

TOP VIEW