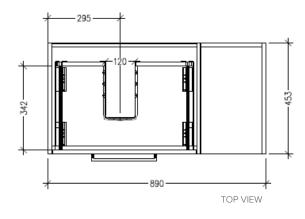

#### **Technical Details**

Note: All measurements shown are in millimetres. Sizes are nominal.

TOP VIEW

FRONT VIEW

#### **Technical Details**

Note: All measurements shown are in millimetres. Sizes are nominal.

FRONT VIEW

#### **Technical Details**

TOP VIEW