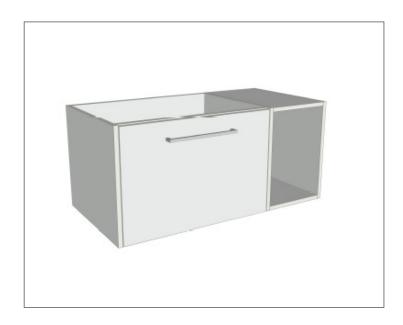

# Savanna Luxe 900mm Wall Hung Left Hand Offset Basin Vanity

Code: 2356L

#### **Features**

- Wall Hung
- 1 Drawer with Handle, 1 Open Shelf Right
- Left Hand Offset Basin
- Laminate Woodgrain & Solid Colours on MR Board
- Dimensions: H400 x W900 x D453