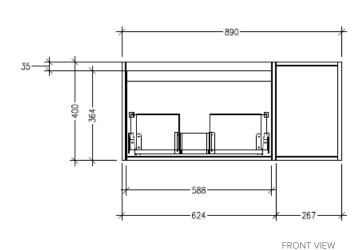

#### **Technical Details**

Note: All measurements shown are in millimetres. Sizes are nominal.

FRONT VIEW