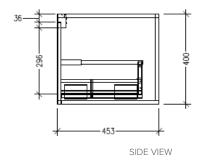

#### **Technical Details**

TOP VIEW

#### **Features**

- Wall Hung
- 1 Drawer with Negative Timber detail,1 Open Shelf Right
- Left Hand Offset Basin
- Laminate Woodgrain & Solid Colours on MR Board
- Dimensions: H400 x W900 x D453

Note: All measurements shown are in millimetres. Sizes are nominal.