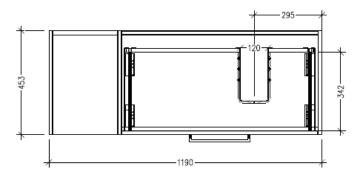

### **Features**

- Wall Hung
- 1 Drawer with Handle, 1 Open Shelf Left
- Right Hand Offset Basin
- Laminate Woodgrain & Solid Colours on MR Board
- Dimensions: H400 x W1200 x D453

#### **Technical Details**

Note: All measurements shown are in millimetres. Sizes are nominal.

TOP VIEW

453 SIDE VIEW