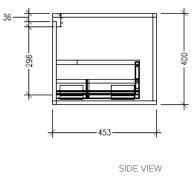

#### **Technical Details**

Note: All measurements shown are in millimetres. Sizes are nominal.

#### **Technical Details**

Note: All measurements shown are in millimetres. Sizes are nominal.

TOP VIEW

453 SIDE VIEW