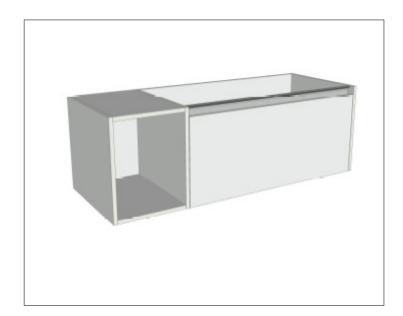

## Savanna 1200mm Wall Hung Right Hand Offset Basin Vanity

Code: 2358R

### **Features**

- Wall Hung
- 1 Drawer with Extrusion, 1 Open Shelf Left
- Right Hand Offset Basin
- Laminate Woodgrain & Solid Colours on MR Board
- Dimensions: H400 x W1200 x D453

#### **Technical Details**

Note: All measurements shown are in millimetres. Sizes are nominal.