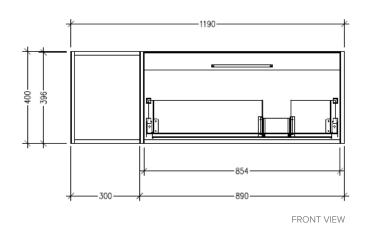

### **Features**

- Wall Hung
- 1 Drawer with Handle, 1 Open Shelf Left
- Right Hand Offset Basin
- Laminate Woodgrain & Solid Colours on MR Board
- Dimensions: H400 x W1200 x D453

#### **Technical Details**

Note: All measurements shown are in millimetres. Sizes are nominal.

TOP VIEW

453 SIDE VIEW