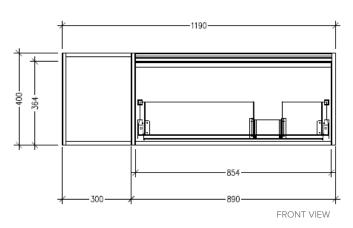

#### **Technical Details**

Note: All measurements shown are in millimetres. Sizes are nominal.

#### **Technical Details**

Note: All measurements shown are in millimetres. Sizes are nominal.

TOP VIEW

453 SIDE VIEW