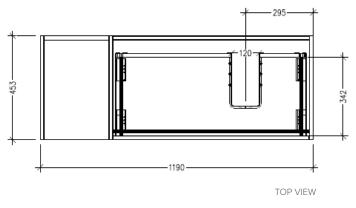

#### **Technical Details**

Note: All measurements shown are in millimetres. Sizes are nominal.

#### **Technical Details**

Note: All measurements shown are in millimetres. Sizes are nominal.

TOP VIEW

453 SIDE VIEW