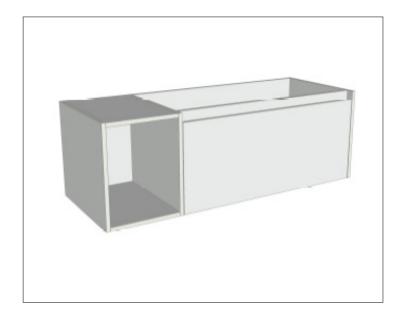

## Savanna 1200mm Wall Hung Right Hand Offset Basin Vanity

Code: 2358R

### **Features**

- Wall Hung
- 1 Drawer with negative timber detail,
  1 Open Shelf Left
- Right Hand Offset Basin
- Laminate Woodgrain & Solid Colours on MR Board
- Dimensions: H400 x W1200 x D453