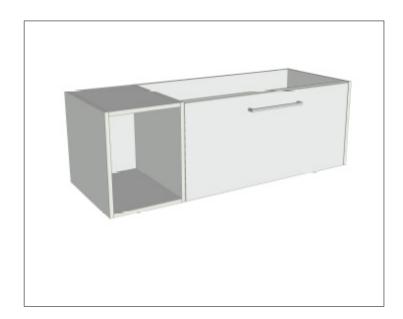

## Savanna 1200mm Wall Hung Right Hand Offset Basin Vanity

Code: 2358R

### **Features**

- Wall Hung
- 1 Drawer with Extrusion, 1 Open Shelf Left
- Right Hand Offset Basin
- Laminate Woodgrain & Solid Colours on MR Board
- Dimensions: H400 x W1200 x D453