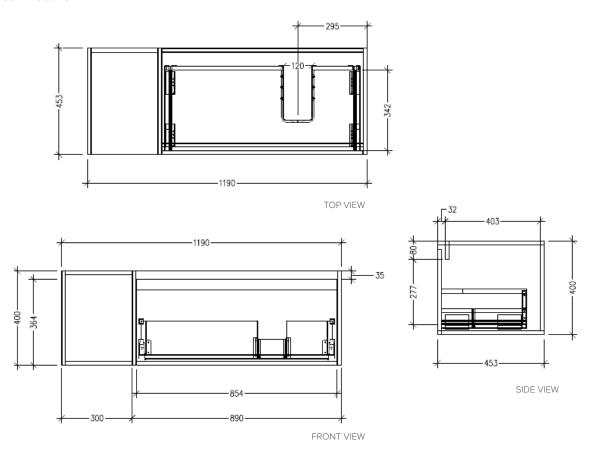

#### **Technical Details**

Note: All measurements shown are in millimetres. Sizes are nominal.

#### **Technical Details**

Note: All measurements shown are in millimetres. Sizes are nominal.

TOP VIEW

453 SIDE VIEW