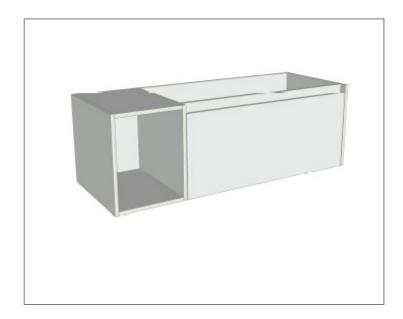

### **Features**

- Wall Hung
- 1 Drawer with Extrusion, 1 Open Shelf Left
- Right Hand Offset Basin
- Laminate Woodgrain & Solid Colours on MR Board
- Dimensions: H400 x W1200 x D453

### **Features**

- Wall Hung
- 1 Drawer with Handle, 1 Open Shelf Left
- Right Hand Offset Basin
- Laminate Woodgrain & Solid Colours on MR Board
- Dimensions: H400 x W1200 x D453

### **Features**

- Wall Hung
- 1 Drawer with Negative Timber detail,
  1 Open Shelf Left
- Right Hand Offset Basin
- Laminate Woodgrain & Solid Colours on MR Board
- Dimensions: H400 x W1200 x D453