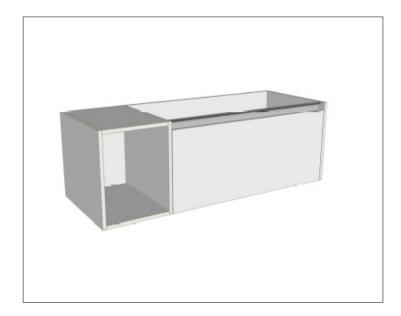

### Savanna Luxe 1200mm Wall Hung Right Hand Offset Basin Vanity

Code: 2360R

### **Features**

- Wall Hung
- 1 Drawer with Extrusion, 1 Open Shelf Left
- Right Hand Offset Basin
- Laminate Woodgrain & Solid Colours on MR Board
- Dimensions: H400 x W1200 x D453

# Savanna Luxe 1200mm Wall Hung Right Hand Offset Basin Vanity

Code: 2360R

### **Features**

- Wall Hung
- 1 Drawer with Handle, 1 Open Shelf Left
- Right Hand Offset Basin
- Laminate Woodgrain & Solid Colours on MR Board
- Dimensions: H400 x W1200 x D453

### **Features**

- Wall Hung
- 1 Drawer with Negative Timber detail,
  1 Open Shelf Left
- Right Hand Offset Basin
- Laminate Woodgrain & Solid Colours on MR Board
- Dimensions: H400 x W1200 x D453