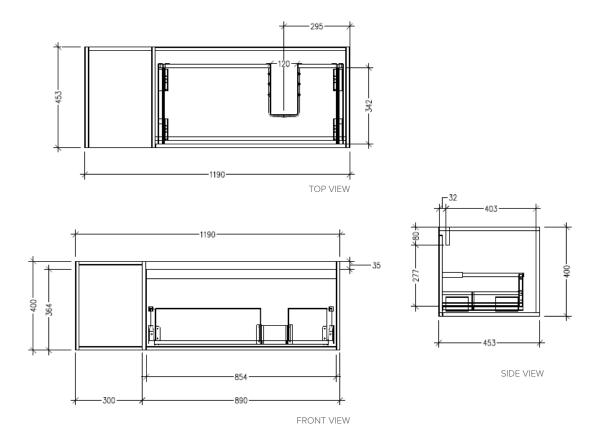

#### **Technical Details**

Note: All measurements shown are in millimetres. Sizes are nominal.

FRONT WEW...

#### **Technical Details**

Note: All measurements shown are in millimetres. Sizes are nominal.

TOP VIEW

#### **Technical Details**

Note: All measurements shown are in millimetres. Sizes are nominal.