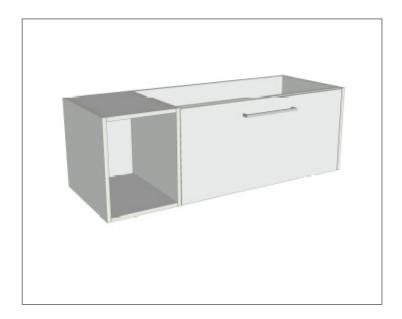

# Savanna Luxe 1200mm Wall Hung Right Hand Offset Basin Vanity

Code: 2360R

### **Features**

- Wall Hung
- 1 Drawer with Handle, 1 Open Shelf Left
- Right Hand Offset Basin
- Laminate Woodgrain & Solid Colours on MR Board
- Dimensions: H400 x W1200 x D453