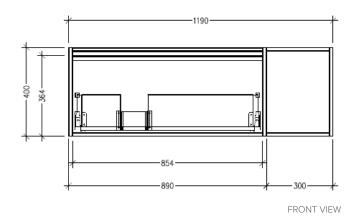

### Savanna Luxe 1200mm Wall Hung Single Basin Vanity

Code: 2364

#### **Features**

- Wall Hung
- 1 Drawer with Handle, 1 Open Shelf Right
- Centre Basin
- Laminate Woodgrain & Solid Colours on MR Board
- Dimensions: H400 x W1200 x D453

#### **Technical Details**