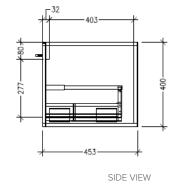

### Savanna Luxe 1200mm Wall Hung Single Basin Vanity

Code: 2360



#### **Features**

- Wall Hung
- 1 Drawer with Extrusion, 1 Open Shelf Left
- Centre Basin
- Laminate Woodgrain & Solid Colours on MR Board
- Dimensions: H400 x W1200 x D453

#### **Technical Details**







FRONT VIEW



### Savanna Luxe 1200mm Wall Hung Single Basin Vanity

Code: 2360



#### **Features**

- Wall Hung
- 1 Drawer with Handle, 1 Open Shelf Left
- Centre Basin
- Laminate Woodgrain & Solid Colours on MR Board
- Dimensions: H400 x W1200 x D453

#### **Technical Details**

Note: All measurements shown are in millimetres. Sizes are nominal.



TOP VIEW







## Savanna Luxe 1200mm Wall Hung Single Basin Vanity

Code: 2360



#### **Features**

- Wall Hung
- 1 Drawer with Negative Timber detail,1 Open Shelf Left
- Centre Basin
- Laminate Woodgrain & Solid Colours on MR Board
- Dimensions: H400 x W1200 x D453

#### **Technical Details**





### Savanna Luxe 1200mm Wall Hung Right Hand Offset Basin Vanity

Code: 2360R



#### **Features**

- Wall Hung
- 1 Drawer with Extrusion, 1 Open Shelf Left
- Right Hand Offset Basin
- Laminate Woodgrain & Solid Colours on MR Board
- Dimensions: H400 x W1200 x D453

#### **Technical Details**







FRONT WEW...



# Savanna Luxe 1200mm Wall Hung Right Hand Offset Basin Vanity

Code: 2360R



#### **Features**

- Wall Hung
- 1 Drawer with Handle, 1 Open Shelf Left
- Right Hand Offset Basin
- Laminate Woo