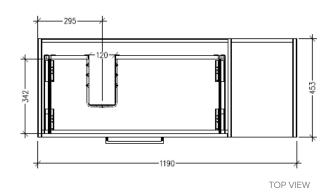

#### **Technical Details**

Note: All measurements shown are in millimetres. Sizes are nominal.

TOP VIEW

#### **Features**

- Wall Hung
- 1 Drawer with Extrusion, 1 Open Shelf Left
- Centre Basin
- Laminate Woodgrain & Solid Colours on MR Board
- Dimensions: H400 x W1200 x D453