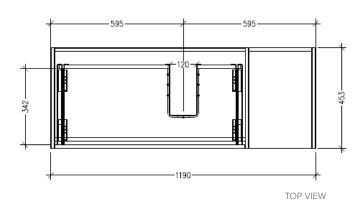

#### **Features**

- Wall Hung
- 1 Drawer with Extrusion, 1 Open Shelf Right
- Centre Basin
- Laminate Woodgrain & Solid Colours on MR Board
- Dimensions: H400 x W1200 x D453

#### **Technical Details**

Note: All measurements shown are in millimetres. Sizes are nominal.

1190 854 8890 FRONT VIEW