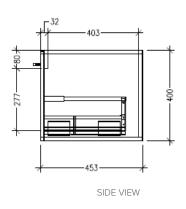

### Savanna Luxe 1200mm Wall Hung Single Basin Vanity

Code: 2364

#### **Features**

- Wall Hung
- 1 Drawer with Extrusion, 1 Open Shelf Right
- Centre Basin
- Laminate Woodgrain & Solid Colours on MR Board
- Dimensions: H400 x W1200 x D453