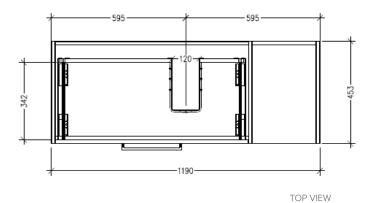

### Savanna Luxe 1200mm Wall Hung Single Basin Vanity

Code: 2364

#### **Features**

- Wall Hung
- 1 Drawer with Extrusion, 1 Open Shelf Right
- Centre Basin
- Laminate Woodgrain & Solid Colours on MR Board
- Dimensions: H400 x W1200 x D453

#### **Technical Details**

Note: All measurements shown are in millimetres. Sizes are nominal.

1190 854 8890 FRONT VIEW