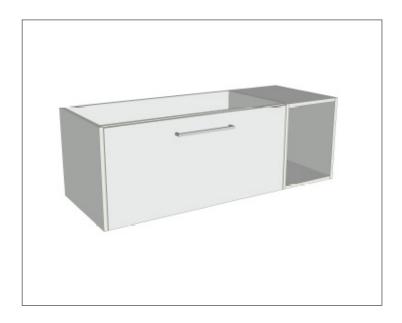

### Savanna Luxe 1200mm Wall Hung Single Basin Vanity

Code: 2364

#### **Features**

- Wall Hung
- 1 Drawer with Handle, 1 Open Shelf Right
- Centre Basin
- Laminate Woodgrain & Solid Colours on MR Board
- Dimensions: H400 x W1200 x D453

#### **Technical Details**