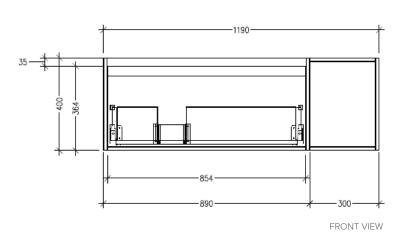

#### **Technical Details**

Note: All measurements shown are in millimetres. Sizes are nominal.

1190 854 8890 FRONT VIEW

#### **Features**

- Wall Hung
- 1 Drawer with Extrusion, 1 Open Shelf Left
- Centre Basin
- Laminate Woodgrain & Solid Colours on MR Board
- Dimensions: H400 x W1200 x D453