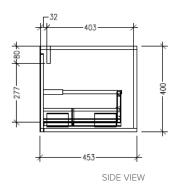

#### **Features**

- Wall Hung
- 1 Drawer with Extrusion, 1 Open Shelf Left
- Centre Basin
- Laminate Woodgrain & Solid Colours on MR Board
- Dimensions: H400 x W1200 x D453