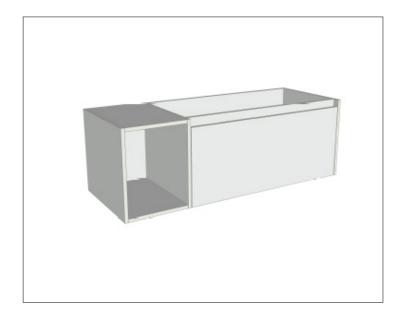

### Savanna Luxe 1200mm Wall Hung Single Basin Vanity

Code: 2360

#### **Features**

- Wall Hung
- 1 Drawer with Extrusion, 1 Open Shelf Left
- Centre Basin
- Laminate Woodgrain & Solid Colours on MR Board
- Dimensions: H400 x W1200 x D453

#### **Technical Details**

FRONT VIEW