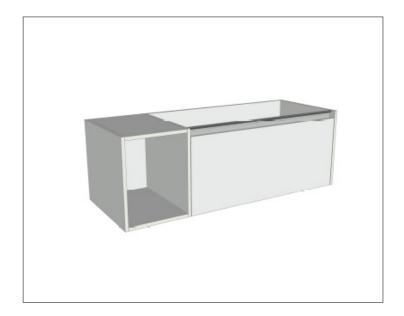

### Savanna Luxe 1200mm Wall Hung Single Basin Vanity

Code: 2360

#### **Features**

- Wall Hung
- 1 Drawer with Extrusion, 1 Open Shelf Left
- Centre Basin
- Laminate Woodgrain & Solid Colours on MR Board
- Dimensions: H400 x W1200 x D453

#### **Technical Details**

FRONT VIEW