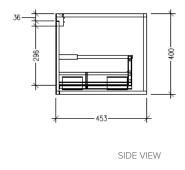

### Savanna Luxe 1200mm Wall Hung Single Basin Vanity

Code: 2364

#### **Features**

- Wall Hung
- 1 Drawer with Extrusion, 1 Open Shelf Right
- Centre Basin
- Laminate Woodgrain & Solid Colours on MR Board
- Dimensions: H400 x W1200 x D453

#### **Technical Details**

Note: All measurements shown are in millimetres. Sizes are nominal.

1190 854 8890 FRONT VIEW