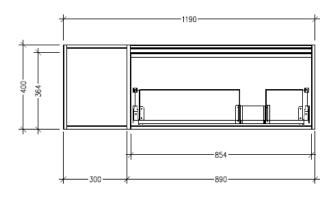

#### **Technical Details**

Note: All measurements shown are in millimetres. Sizes are nominal.

1190 854 8890 FRONT VIEW

### Savanna Luxe 1200mm Wall Hung Single Basin Vanity

Code: 2364

#### **Features**

- Wall Hung
- 1 Drawer with Handle, 1 Open Shelf Right
- Centre Basin
- Laminate Woodgrain & Solid Colours on MR Board
- Dimensions: H400 x W1200 x D453