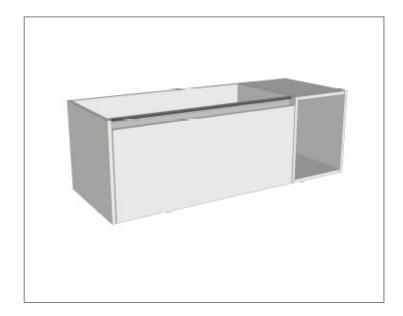

### Savanna Luxe 1200mm Wall Hung Single Basin Vanity

Code: 2360

#### **Features**

- Wall Hung
- 1 Drawer with Extrusion, 1 Open Shelf Left
- Centre Basin
- Laminate Woodgrain & Solid Colours on MR Board
- Dimensions: H400 x W1200 x D453