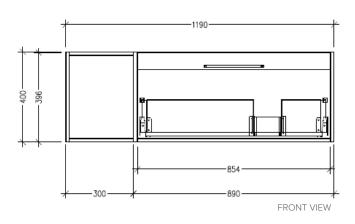

### Savanna Luxe 1200mm Wall Hung Single Basin Vanity

Code: 2360

#### **Features**

- Wall Hung
- 1 Drawer with Extrusion, 1 Open Shelf Left
- Centre Basin
- Laminate Woodgrain & Solid Colours on MR Board
- Dimensions: H400 x W1200 x D453

#### **Technical Details**

FRONT VIEW