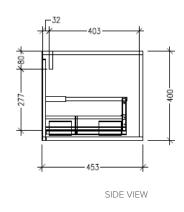

#### **Features**

- Wall Hung
- 1 Drawer with Extrusion, 1 Open Shelf Right
- Centre Basin
- Laminate Woodgrain & Solid Colours on MR Board
- Dimensions: H400 x W1200 x D453