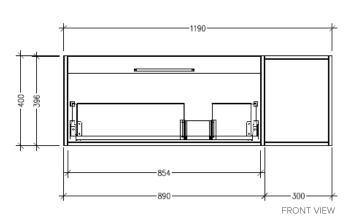

### Savanna Luxe 1200mm Wall Hung Single Basin Vanity

Code: 2364

#### **Features**

- Wall Hung
- 1 Drawer with Extrusion, 1 Open Shelf Right
- Centre Basin
- Laminate Woodgrain & Solid Colours on MR Board
- Dimensions: H400 x W1200 x D453

#### **Technical Details**

Note: All measurements shown are in millimetres. Sizes are nominal.

1190 854 8890 FRONT VIEW