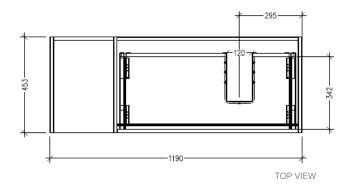

### Savanna Luxe 1200mm Wall Hung Right Hand Offset Basin Vanity

Code: 2360R

#### **Features**

- Wall Hung
- 1 Drawer with Extrusion, 1 Open Shelf Left
- Right Hand Offset Basin
- Laminate Woodgrain & Solid Colours on MR Board
- Dimensions: H400 x W1200 x D453

#### **Technical Details**

FRONT WEW...