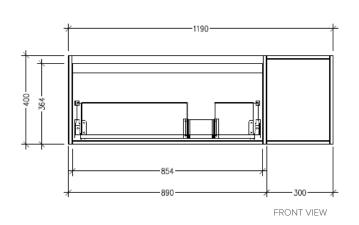

#### **Features**

- Wall Hung
- 1 Drawer with Extrusion, 1 Open Shelf Right
- Centre Basin
- Laminate Woodgrain & Solid Colours on MR Board
- Dimensions: H400 x W1200 x D453

#### **Technical Details**

Note: All measurements shown are in millimetres. Sizes are nominal.

1190 854 8890 FRONT VIEW