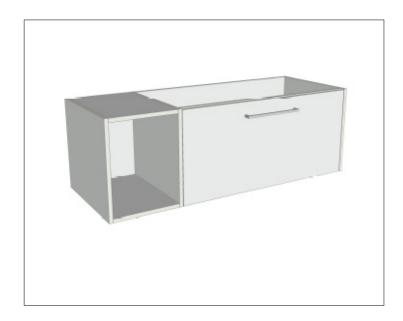

### Savanna Luxe 1200mm Wall Hung Single Basin Vanity

Code: 2360

#### **Features**

- Wall Hung
- 1 Drawer with Extrusion, 1 Open Shelf Left
- Centre Basin
- Laminate Woodgrain & Solid Colours on MR Board
- Dimensions: H400 x W1200 x D453