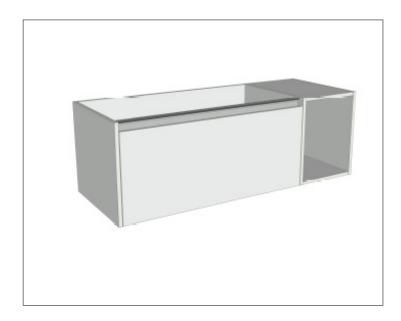

### Savanna Luxe 1200mm Wall Hung Single Basin Vanity

Code: 2364

#### **Features**

- Wall Hung
- 1 Drawer with Extrusion, 1 Open Shelf Right
- Centre Basin
- Laminate Woodgrain & Solid Colours on MR Board
- Dimensions: H400 x W1200 x D453