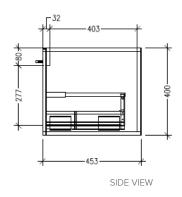

#### **Features**

- Wall Hung
- 1 Drawer with Extrusion, 1 Open Shelf Left
- Centre Basin
- Laminate Woodgrain & Solid Colours on MR Board
- Dimensions: H400 x W1200 x D453