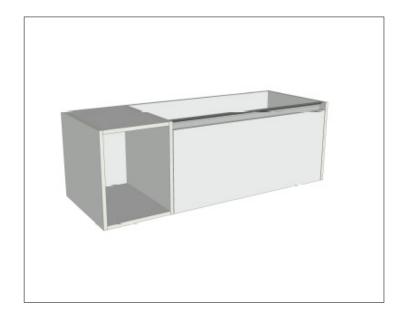

## Savanna Luxe 1200mm Wall Hung Single Basin Vanity

Code: 2360

#### **Features**

- Wall Hung
- 1 Drawer with Negative Timber detail,1 Open Shelf Left
- Centre Basin
- Laminate Woodgrain & Solid Colours on MR Board
- Dimensions: H400 x W1200 x D453

#### **Technical Details**