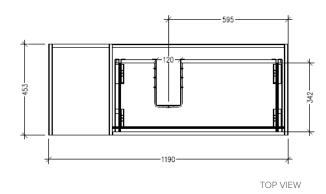

### Savanna Luxe 1200mm Wall Hung Single Basin Vanity

Code: 2360

#### **Features**

- Wall Hung
- 1 Drawer with Handle, 1 Open Shelf Left
- Centre Basin
- Laminate Woodgrain & Solid Colours on MR Board
- Dimensions: H400 x W1200 x D453

#### **Technical Details**

Note: All measurements shown are in millimetres. Sizes are nominal.

TOP VIEW