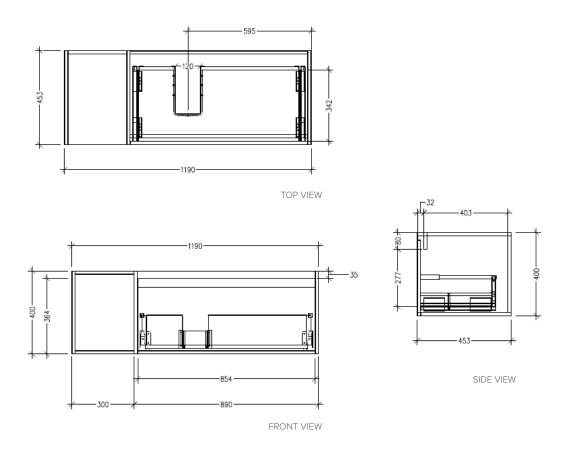

### Savanna Luxe 1200mm Wall Hung Single Basin Vanity

Code: 2360

#### **Features**

- Wall Hung
- 1 Drawer with Handle, 1 Open Shelf Left
- Centre Basin
- Laminate Woodgrain & Solid Colours on MR Board
- Dimensions: H400 x W1200 x D453

#### **Technical Details**

Note: All measurements shown are in millimetres. Sizes are nominal.

TOP VIEW