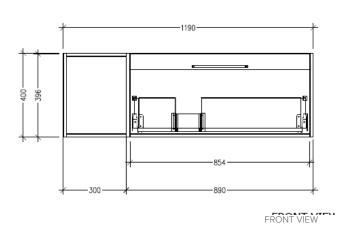

#### **Technical Details**

Note: All measurements shown are in millimetres. Sizes are nominal.

1190 854 8890 FRONT VIEW