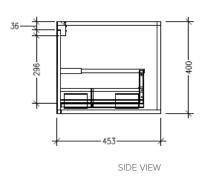

odgrain & Solid Colours on MR Board
- Dimensions: H400 x W1200 x D453

#### **Technical Details**



TOP VIEW







## Savanna Luxe 1200mm Wall Hung Right Hand Offset Basin Vanity

Code: 2360R



#### **Features**

- Wall Hung
- 1 Drawer with Negative Timber detail,
  1 Open Shelf Left
- Right Hand Offset Basin
- Laminate Woodgrain & Solid Colours on MR Board
- Dimensions: H400 x W1200 x D453

#### **Technical Details**





### Savanna Luxe 1200mm Wall Hung Single Basin Vanity

Code: 2364



#### **Features**

- Wall Hung
- 1 Drawer with Extrusion, 1 Open Shelf Right
- Centre Basin
- Laminate Woodgrain & Solid Colours on MR Board
- Dimensions: H400 x W1200 x D453

#### **Technical Details**

Note: All measurements shown are in millimetres. Sizes are nominal.



1190 854 8890 FRONT VIEW





### Savanna Luxe 1200mm Wall Hung Single Basin Vanity

Code: 2364



#### **Features**

- Wall Hung
- 1 Drawer with Handle, 1 Open Shelf Right
- Centre Basin
- Laminate Woodgrain & Solid Colours on MR Board
- Dimensions: H400 x W1200 x D453

#### **Technical Details**









## Savanna Luxe 1200mm Wall Hung Single Basin Vanity

Code: 2364



#### **Features**

- Wall Hung
- 1 Drawer with Negative Timber detail,1 Open Shelf Right
- Centre Basin
- Laminate Woodgrain & Solid Colours on MR Board
- Dimensions: H400 x W1200 x D453

#### **Technical Details**









# Savanna Luxe 1200mm Wall Hung Single Basin Vanity

Code: 2364L



#### **Features**

- Wall Hung
- 1 Drawer with Extrusion, 1 Open Shelf Right
- Left Hand Offset Basin
- Laminate Woodgrain & Solid Colours on MR Board
- Dimen