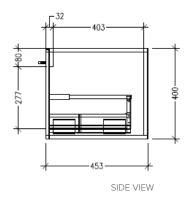

### Savanna Luxe 1200mm Wall Hung Single Basin Vanity

Code: 2360

#### **Features**

- Wall Hung
- 1 Drawer with Handle, 1 Open Shelf Left
- Centre Basin
- Laminate Woodgrain & Solid Colours on MR Board
- Dimensions: H400 x W1200 x D453

#### **Technical Details**

Note: All measurements shown are in millimetres. Sizes are nominal.

TOP VIEW