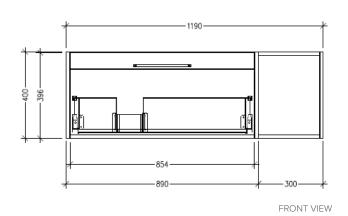

#### **Technical Details**

Note: All measurements shown are in millimetres. Sizes are nominal.

1190 854 8890 FRONT VIEW

#### **Features**

- Wall Hung
- 1 Drawer with Extrusion, 1 Open Shelf Left
- Centre Basin
- Laminate Woodgrain & Solid Colours on MR Board
- Dimensions: H400 x W1200 x D453