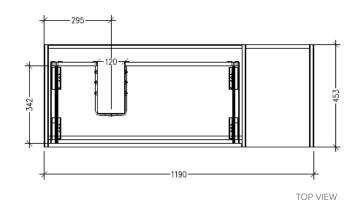

#### **Technical Details**

Note: All measurements shown are in millimetres. Sizes are nominal.

TOP VIEW

#### **Features**

- Wall Hung
- 1 Drawer with Extrusion, 1 Open Shelf Left
- Centre Basin
- Laminate Woodgrain & Solid Colours on MR Board
- Dimensions: H400 x W1200 x D453