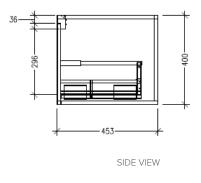

### Savanna Luxe 1200mm Wall Hung Single Basin Vanity

Code: 2364

#### **Features**

- Wall Hung
- 1 Drawer with Handle, 1 Open Shelf Right
- Centre Basin
- Laminate Woodgrain & Solid Colours on MR Board
- Dimensions: H400 x W1200 x D453

#### **Technical Details**