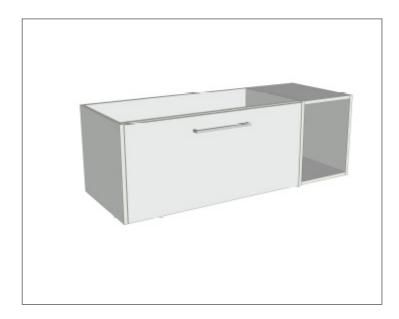

### Savanna Luxe 1200mm Wall Hung Single Basin Vanity

Code: 2360

#### **Features**

- Wall Hung
- 1 Drawer with Handle, 1 Open Shelf Left
- Centre Basin
- Laminate Woodgrain & Solid Colours on MR Board
- Dimensions: H400 x W1200 x D453