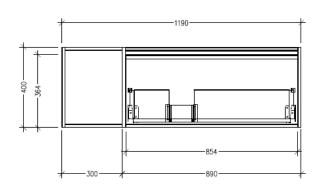

### Savanna Luxe 1200mm Wall Hung Single Basin Vanity

Code: 2364

#### **Features**

- Wall Hung
- 1 Drawer with Extrusion, 1 Open Shelf Right
- Centre Basin
- Laminate Woodgrain & Solid Colours on MR Board
- Dimensions: H400 x W1200 x D453

#### **Technical Details**

Note: All measurements shown are in millimetres. Sizes are nominal.

1190 854 8890 FRONT VIEW