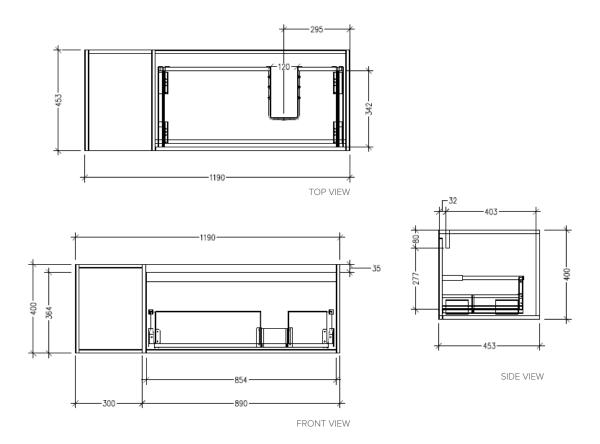

### Savanna Luxe 1200mm Wall Hung Right Hand Offset Basin Vanity

Code: 2360R

#### **Features**

- Wall Hung
- 1 Drawer with Extrusion, 1 Open Shelf Left
- Right Hand Offset Basin
- Laminate Woodgrain & Solid Colours on MR Board
- Dimensions: H400 x W1200 x D453

#### **Technical Details**

FRONT WEW...