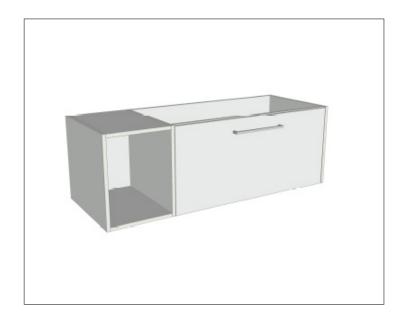

### Savanna Luxe 1200mm Wall Hung Single Basin Vanity

Code: 2364

#### **Features**

- Wall Hung
- 1 Drawer with Handle, 1 Open Shelf Right
- Centre Basin
- Laminate Woodgrain & Solid Colours on MR Board
- Dimensions: H400 x W1200 x D453

#### **Technical Details**