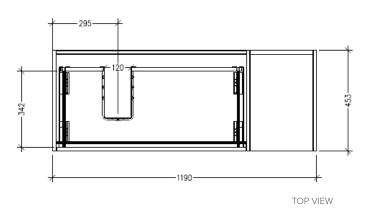

### Savanna Luxe 1200mm Wall Hung Single Basin Vanity

Code: 2364

#### **Features**

- Wall Hung
- 1 Drawer with Handle, 1 Open Shelf Right
- Centre Basin
- Laminate Woodgrain & Solid Colours on MR Board
- Dimensions: H400 x W1200 x D453

#### **Technical Details**