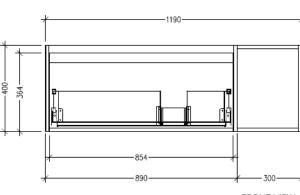

#### **Technical Details**

Note: All measurements shown are in millimetres. Sizes are nominal.

TOP VIEW

FRONT VIEW

Head Office: 30 Mill Road, Whanganui Auckland Office: 525 Great South Road, Penrose, Auckland 06 349 0194 | 0800 728 662 www.newtech.co.nz