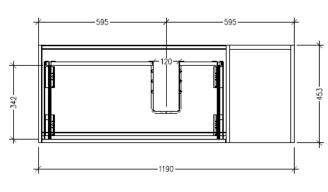

### Features

- Wall Hung
- 1 Drawer with negative timber detail, 1 Open Shelf Right
- Centre Basin
- Laminate Woodgrain & Solid Colours on MR Board
- Dimensions: H400 x W1200 x D453

#### **Technical Details**

Note: All measurements shown are in millimetres. Sizes are nominal.

TOP VIEW

FRONT VIEW

Head Office: 30 Mill Road, Whanganui Auckland Office: 525 Great South Road, Penrose, Auckland 06 349 0194 | 0800 728 662 www.newtech.co.nz