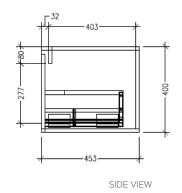

### Features

- Wall Hung
- 1 Drawer with Extrusion, 1 Open Shelf Right
- Centre Basin
- Laminate Woodgrain & Solid Colours on MR Board
- Dimensions: H400 x W1200 x D453

453

SIDE VIEW

FRONT VIEW

854

-400