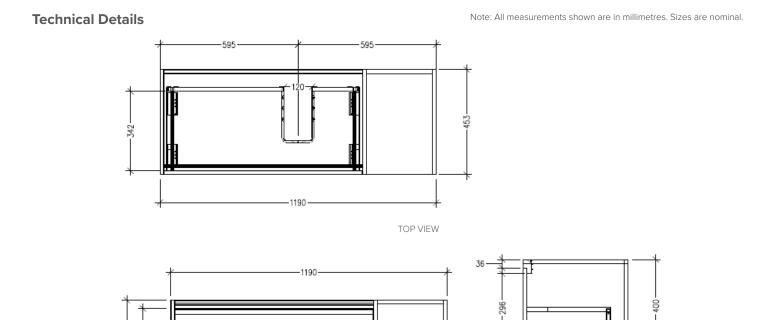

# SPECIFICATION SHEET

## Savanna 1200mm Wall Hung Vanity Code: 2362

### Features

- Wall Hung
- 1 Drawer with Handle, 1 Open Shelf Right
- Centre Basin
- Laminate Woodgrain & Solid Colours on MR Board
- Dimensions: H400 x W1200 x D453

#### **Technical Details**

Note: All measurements shown are in millimetres. Sizes are nominal.

TOP VIEW

FRONT VIEW

Head Office: 30 Mill Road, Whanganui Auckland Office: 525 Great South Road, Penrose, Auckland 06 349 0194 | 0800 728 662 www.newtech.co.nz