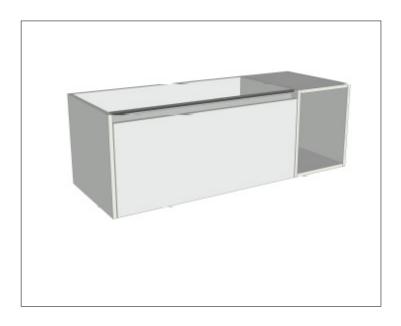

# SPECIFICATION SHEET

## Savanna 1200mm Wall Hung Vanity Code: 2362

### Features

- Wall Hung
- 1 Drawer with negative timber detail, 1 Open Shelf Right
- Centre Basin
- Laminate Woodgrain & Solid Colours on MR Board
- Dimensions: H400 x W1200 x D453