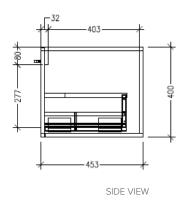

### Features

- Wall Hung
- 1 Drawer with Handle, 1 Open Shelf Right
- Centre Basin
- Laminate Woodgrain & Solid Colours on MR Board
- Dimensions: H400 x W1200 x D453

#### **Technical Details**

Note: All measurements shown are in millimetres. Sizes are nominal.

TOP VIEW

FRONT VIEW

Head Office: 30 Mill Road, Whanganui Auckland Office: 525 Great South Road, Penrose, Auckland 06 349 0194 | 0800 728 662 www.newtech.co.nz