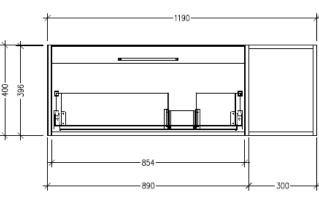

### Features

- Wall Hung
- 1 Drawer with Extrusion, 1 Open Shelf Right
- Centre Basin
- Laminate Woodgrain & Solid Colours on MR Board
- Dimensions: H400 x W1200 x D453

453

SIDE VIEW

FRONT VIEW

854

-400