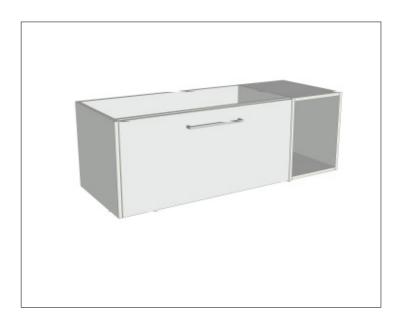

# SPECIFICATION SHEET

## Savanna 1200mm Wall Hung Vanity Code: 2362

### Features

- Wall Hung
- 1 Drawer with Handle, 1 Open Shelf Right
- Centre Basin
- Laminate Woodgrain & Solid Colours on MR Board
- Dimensions: H400 x W1200 x D453