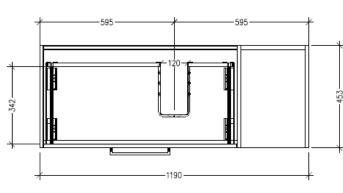

# SPECIFICATION SHEET

## Savanna 1200mm Wall Hung Vanity Code: 2362

### Features

- Wall Hung
- 1 Drawer with Handle, 1 Open Shelf Right
- Centre Basin
- Laminate Woodgrain & Solid Colours on MR Board
- Dimensions: H400 x W1200 x D453

#### **Technical Details**

Note: All measurements shown are in millimetres. Sizes are nominal.

TOP VIEW

FRONT VIEW

Head Office: 30 Mill Road, Whanganui Auckland Office: 525 Great South Road, Penrose, Auckland 06 349 0194 | 0800 728 662 www.newtech.co.nz