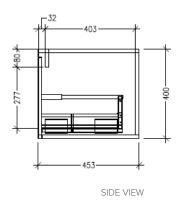

#### **Technical Details**

Note: All measurements shown are in millimetres. Sizes are nominal.

TOP VIEW

SIDE VIEW

Head Office: 30 Mill Road, Whanganui Auckland Office: 525 Great South Road, Penrose, Auckland 06 349 0194 | 0800 728 662 www.newtech.co.nz