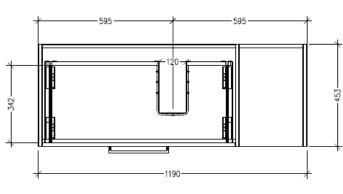

#### **Technical Details**

Note: All measurements shown are in millimetres. Sizes are nominal.

TOP VIEW

SIDE VIEW

Head Office: 30 Mill Road, Whanganui Auckland Office: 525 Great South Road, Penrose, Auckland 06 349 0194 | 0800 728 662 www.newtech.co.nz