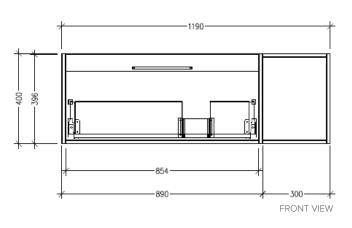

FRONT VIEW

Head Office: 30 Mill Road, Whanganui Auckland Office: 525 Great South Road, Penrose, Auckland 06 349 0194 | 0800 728 662 www.newtech.co.nz

#### **Technical Details**

Note: All measurements shown are in millimetres. Sizes are nominal.

FRONT VIEW

Head Office: 30 Mill Road, Whanganui Auckland Office: 525 Great South Road, Penrose, Auckland 06 349 0194 | 0800 728 662 www.newtech.co.nz