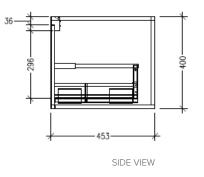

#### **Technical Details**

Note: All measurements shown are in millimetres. Sizes are nominal.

TOP VIEW

SIDE VIEW

Head Office: 30 Mill Road, Whanganui Auckland Office: 525 Great South Road, Penrose, Auckland 06 349 0194 | 0800 728 662 www.newtech.co.nz