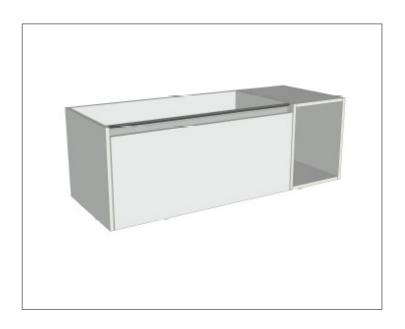

### **Features**

- Wall Hung
- 1 Drawer with Extrusion, 1 Open Shelf Right
- Centre Basin
- Laminate Woodgrain & Solid Colours on MR Board
- Dimensions: H400 x W1200 x D453

Note: All measurements shown are in millimetres. Sizes are nominal.

### Features

- Wall Hung
- 1 Drawer with Handle, 1 Open Shelf Right
- Centre Basin
- Laminate Woodgrain & Solid Colours on MR Board
- Dimensions: H400 x W1200 x D453

### **Features**

- Wall Hung
- 1 Drawer with Negative Timber detail, 1 Open Shelf Right
- Centre Basin
- Laminate Woodgrain & Solid Colours on MR Board
- Dimensions: H400 x W1200 x D453