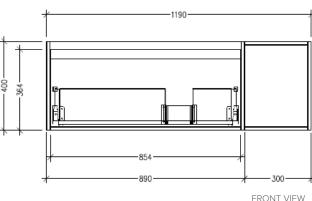

FRONT VIEW

Head Office: 30 Mill Road, Whanganui Auckland Office: 525 Great South Road, Penrose, Auckland 06 349 0194 | 0800 728 662 www.newtech.co.nz

#### **Technical Details**

Note: All measurements shown are in millimetres. Sizes are nominal.

FRONT VIEW

Head Office: 30 Mill Road, Whanganui Auckland Office: 525 Great South Road, Penrose, Auckland 06 349 0194 | 0800 728 662 www.newtech.co.nz