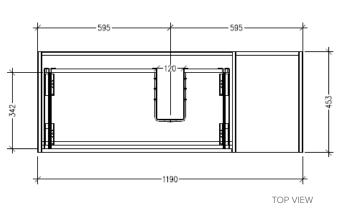

#### **Technical Details**

Note: All measurements shown are in millimetres. Sizes are nominal.

TOP VIEW

SIDE VIEW

Head Office: 30 Mill Road, Whanganui Auckland Office: 525 Great South Road, Penrose, Auckland 06 349 0194 | 0800 728 662 www.newtech.co.nz