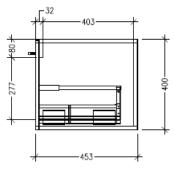

#### **Technical Details**

Note: All measurements shown are in millimetres. Sizes are nominal.

TOP VIEW

SIDE VIEW

Head Office: 30 Mill Road, Whanganui Auckland Office: 525 Great South Road, Penrose, Auckland 06 349 0194 | 0800 728 662 www.newtech.co.nz