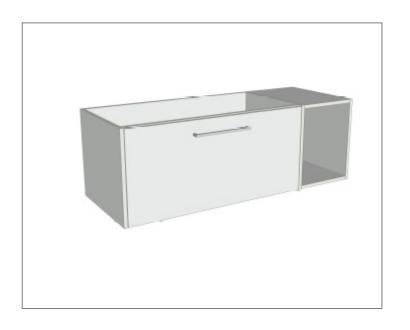

## Savanna Luxe 1200mm Wall Hung Single Basin Vanity Code: 2364

### **Features**

- Wall Hung
- 1 Drawer with Extrusion, 1 Open Shelf Right
- Centre Basin
- Laminate Woodgrain & Solid Colours on MR Board
- Dimensions: H400 x W1200 x D453

Note: All measurements shown are in millimetres. Sizes are nominal.

### Features

- Wall Hung
- 1 Drawer with Handle, 1 Open Shelf Right
- Centre Basin
- Laminate Woodgrain & Solid Colours on MR Board
- Dimensions: H400 x W1200 x D453