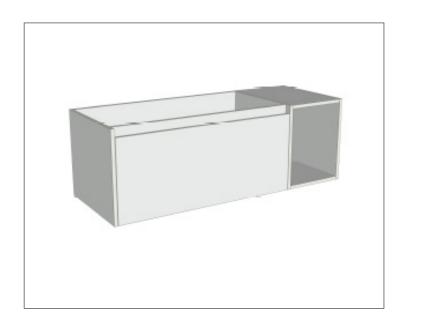

### **Features**

- Wall Hung
- 1 Drawer with Extrusion, 1 Open Shelf Right
- Centre Basin
- Laminate Woodgrain & Solid Colours on MR Board
- Dimensions: H400 x W1200 x D453

Note: All measurements shown are in millimetres. Sizes are nominal.

### Features

- Wall Hung
- 1 Drawer with Handle, 1 Open Shelf Right
- Centre Basin
- Laminate Woodgrain & Solid Colours on MR Board
- Dimensions: H400 x W1200 x D453

### **Features**

- Wall Hung
- 1 Drawer with Negative Timber detail, 1 Open Shelf Right
- Centre Basin
- Laminate Woodgrain & Solid Colours on MR Board
- Dimensions: H400 x W1200 x D453