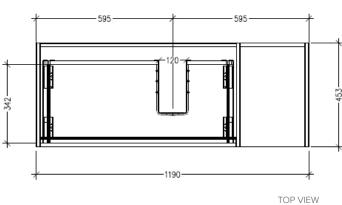

#### **Technical Details**

Note: All measurements shown are in millimetres. Sizes are nominal.

TOP VIEW

SIDE VIEW

Head Office: 30 Mill Road, Whanganui Auckland Office: 525 Great South Road, Penrose, Auckland 06 349 0194 | 0800 728 662 www.newtech.co.nz