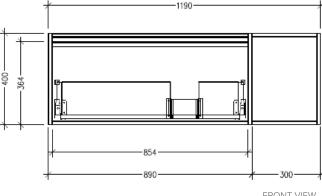

FRONT VIEW

Head Office: 30 Mill Road, Whanganui Auckland Office: 525 Great South Road, Penrose, Auckland 06 349 0194 | 0800 728 662 www.newtech.co.nz

#### **Technical Details**

Note: All measurements shown are in millimetres. Sizes are nominal.

FRONT VIEW

Head Office: 30 Mill Road, Whanganui Auckland Office: 525 Great South Road, Penrose, Auckland 06 349 0194 | 0800 728 662 www.newtech.co.nz