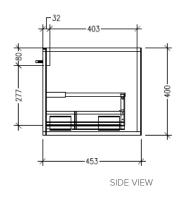

#### **Technical Details**

Note: All measurements shown are in millimetres. Sizes are nominal.

TOP VIEW

SIDE VIEW

FRONT VIEW