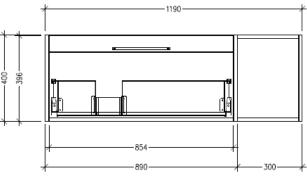

#### **Technical Details**

Note: All measurements shown are in millimetres. Sizes are nominal.

TOP VIEW

SIDE VIEW

FRONT VIEW