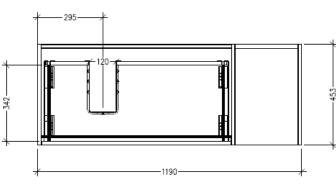

#### **Technical Details**

Note: All measurements shown are in millimetres. Sizes are nominal.

TOP VIEW

SIDE VIEW

FRONT VIEW