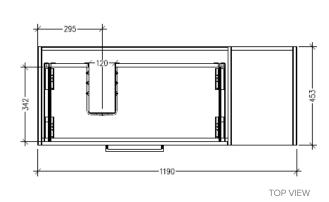

#### **Technical Details**

Note: All measurements shown are in millimetres. Sizes are nominal.

TOP VIEW

SIDE VIEW

FRONT VIEW