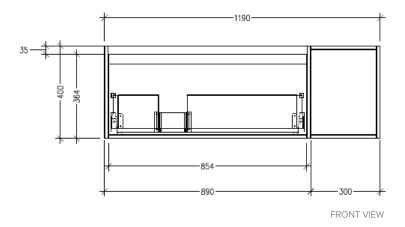

#### **Technical Details**

Note: All measurements shown are in millimetres. Sizes are nominal.

TOP VIEW

SIDE VIEW

FRONT VIEW

#### **Technical Details**

Note: All measurements shown are in millimetres. Sizes are nominal.

FRONT VIEW

#### **Technical Details**

Note: All measurements shown are in millimetres. Sizes are nominal.