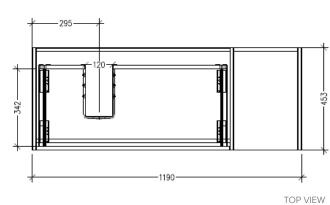

#### **Technical Details**

Note: All measurements shown are in millimetres. Sizes are nominal.

TOP VIEW

SIDE VIEW

FRONT VIEW