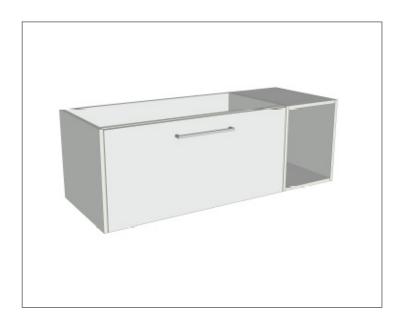

### Savanna Luxe 1200mm Wall Hung Single Basin Vanity Code: 2364L

#### Features

- Wall Hung
- 1 Drawer with Extrusion, 1 Open Shelf Right
- Left Hand Offset Basin
- Laminate Woodgrain & Solid Colours on MR Board
- Dimensions: H400 x W1200 x D453