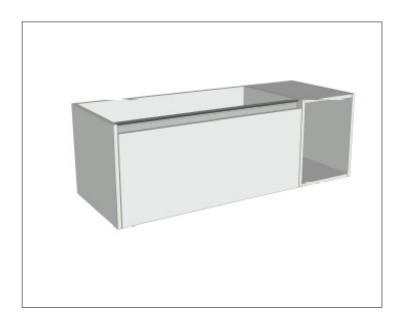

### Savanna Luxe 1200mm Wall Hung Single Basin Vanity Code: 2364L

#### Features

- Wall Hung
- 1 Drawer with Extrusion, 1 Open Shelf Right
- Left Hand Offset Basin
- Laminate Woodgrain & Solid Colours on MR Board
- Dimensions: H400 x W1200 x D453