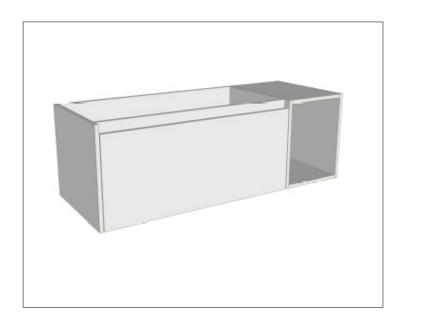

#### Features

- Wall Hung
- 1 Drawer with Extrusion, 1 Open Shelf Right
- Left Hand Offset Basin
- Laminate Woodgrain & Solid Colours on MR Board
- Dimensions: H400 x W1200 x D453

#### Features

- Wall Hung
- 1 Drawer with Handle, 1 Open Shelf Right
- Left Hand Offset Basin
- Laminate Woodgrain & Solid Colours on MR Board
- Dimensions: H400 x W1200 x D453

#### Features

- Wall Hung
- 1 Drawer with Negative Timber detail, 1 Open Shelf Right
- Left Hand Offset Basin
- Laminate Woodgrain & Solid Colours on MR Board
- Dimensions: H400 x W1200 x D453