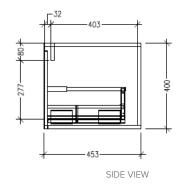

#### **Technical Details**

Note: All measurements shown are in millimetres. Sizes are nominal.

TOP VIEW

SIDE VIEW

FRONT VIEW