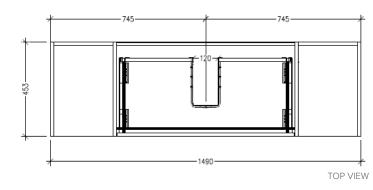

### Savanna Luxe 1500mm Wall Hung Vanity Code: 2368



#### Features

- Wall Hung
- 1 Drawer with Extrusion, 2 Open Shelves
- Centre Basin
- Laminate Woodgrain & Solid Colours on MR Board
- Dimensions: H400 x W1500 x D453

**Technical Details** 

Note: All measurements shown are in millimetres. Sizes are nominal.









### Savanna Luxe 1500mm Wall Hung Vanity Code: 2368



#### Features

- Wall Hung
- 1 Drawer with Handle, 2 Open Shelves
- Centre Basin
- Laminate Woodgrain & Solid Colours on MR Board
- Dimensions: H400 x W1500 x D453

**Technical Details** 

Note: All measurements shown are in millimetres. Sizes are nominal.





FRONT VIEW





SIDE VIEW

### Savanna Luxe 1500mm Wall Hung Vanity Code: 2368



#### Features

- Wall Hung
- 1 Drawer with Negative Timber detail, 2 Open Shelves
- Centre Basin
- Laminate Woodgrain & Solid Colours on MR Board
- Dimensions: H400 x W1500 x D453

**Technical Details** 

Note: All measurements shown are in millimetres. Sizes are nominal.





SIDE VIEW



### Savanna Luxe 1500mm Wall Hung Left Hand Offset Basin Vanity Code: 2378



#### Features

- Wall Hu