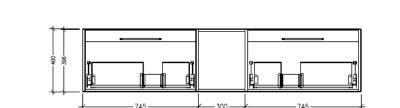

### Savanna Luxe 1500mm Wall Hung Double Basin Vanity Code: 2376

**Technical Details** 

Note: All measurements shown are in millimetres. Sizes are nominal.

FRONT VIEW

### Savanna Luxe 1500mm Wall Hung Double Basin Vanity Code: 2376

#### Features

- Wall Hung
- 2 Drawers with Handle, 1 Open Shelf
- Double Basin
- Laminate Woodgrain & Solid Colours on MR Board
- Dimensions: H400 x W1500 x D453

**Technical Details** 

Note: All measurements shown are in millimetres. Sizes are nominal.