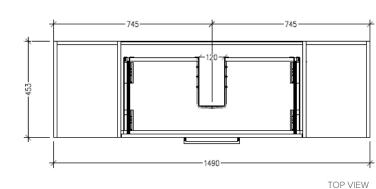

### Savanna Luxe 1500mm Wall Hung Vanity Code: 2368



#### Features

- Wall Hung
- 1 Drawer with Extrusion, 2 Open Shelves
- Centre Basin
- Laminate Woodgrain & Solid Colours on MR Board
- Dimensions: H400 x W1500 x D453

**Technical Details** 

Note: All measurements shown are in millimetres. Sizes are nominal.









### Savanna Luxe 1500mm Wall Hung Vanity Code: 2368



#### Features

- Wall Hung
- 1 Drawer with Handle, 2 Open Shelves
- Centre Basin
- Laminate Woodgrain & Solid Colours on MR Board
- Dimensions: H400 x W1500 x D453

**Technical Details** 

Note: All measurements shown are in millimetres. Sizes are nominal.





FRONT VIEW





SIDE VIEW

### Savanna Luxe 1500mm Wall Hung Vanity Code: 2368



#### Features

- Wall Hung
- 1 Drawer with Negative Timber detail, 2 Open Shelves
- Centre Basin
- Laminate Woodgrain & Solid Colours on MR Board
- Dimensions: H400 x W1500 x D453

**Technical Details** 

Note: All measurements shown are in millimetres. Sizes are nominal.





SIDE VIEW



### Savanna Luxe 1500mm Wall Hung Left Hand Offset Basin Vanity Code: 2378



#### Features

- Wall Hung
- 2 Drawers with Extrusion, 1 Open Shelf
- Left Hand Offset Basin
- Laminate Woodgrain & Solid Colours on MR Board
- Dimensions: H400 x W1500 x D453

**Technical Details** 

Note: All measurements shown are in millimetres. Sizes are nominal.







FRONT VIEW



### Savanna Luxe 1500mm Wall Hung Left Hand Offset Basi