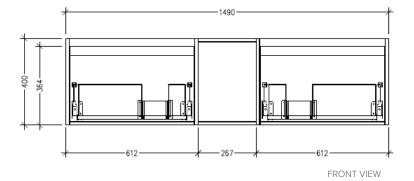

### Savanna Luxe 1500mm Wall Hung Double Basin Vanity Code: 2376

**Technical Details** 

Note: All measurements shown are in millimetres. Sizes are nominal.

FRONT VIEW

### Savanna Luxe 1500mm Wall Hung Double Basin Vanity Code: 2376

#### Features

- Wall Hung
- 2 Drawers with Handle, 1 Open Shelf
- Double Basin
- Laminate Woodgrain & Solid Colours on MR Board
- Dimensions: H400 x W1500 x D453

**Technical Details** 

Note: All measurements shown are in millimetres. Sizes are nominal.