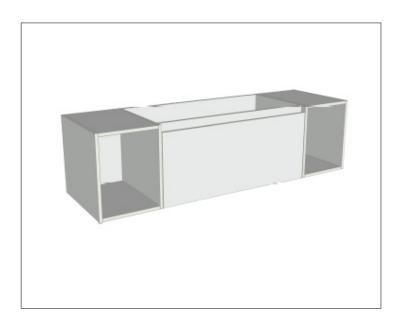

### Savanna Luxe 1500mm Wall Hung Vanity Code: 2368

#### Features

- Wall Hung
- 1 Drawer with Extrusion, 2 Open Shelves
- Centre Basin
- Laminate Woodgrain & Solid Colours on MR Board
- Dimensions: H400 x W1500 x D453

**Technical Details** 

Note: All measurements shown are in millimetres. Sizes are nominal.