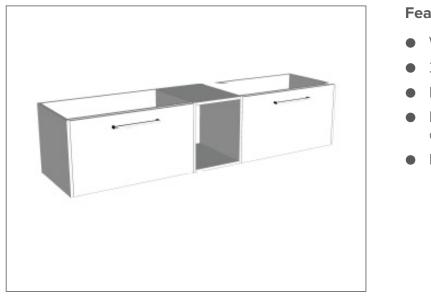

### Savanna Luxe 1500mm Wall Hung Double Basin Vanity Code: 2376

#### Features

- Wall Hung
- 2 Drawers with Handle, 1 Open Shelf
- Double Basin
- Laminate Woodgrain & Solid Colours on MR Board
- Dimensions: H400 x W1500 x D453

**Technical Details** 

Note: All measurements shown are in millimetres. Sizes are nominal.