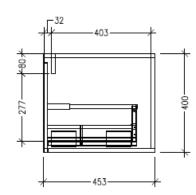

SIDE VIEW

### Savanna Luxe 1500mm Wall Hung Double Basin Vanity Code: 2376

**Technical Details** 

Note: All measurements shown are in millimetres. Sizes are nominal.

SIDE VIEW