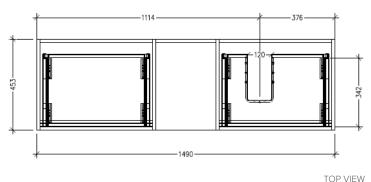

### Savanna Luxe 1500mm Wall Hung Left Hand Offset Basin Vanity Code: 2378

#### Features

- Wall Hung
- 2 Drawers with Handle, 1 Open Shelf
- Left Hand Offset Basin
- Laminate Woodgrain & Solid Colours on MR Board
- Dimensions: H400 x W1500 x D453

**Technical Details** 

Note: All measurements shown are in millimetres. Sizes are nominal.

TOP VIEW