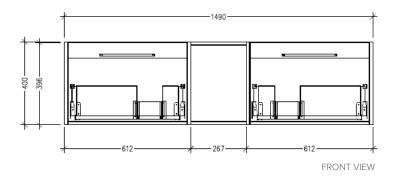

### Savanna Luxe 1500mm Wall Hung Double Basin Vanity Code: 2376

**Technical Details** 

Note: All measurements shown are in millimetres. Sizes are nominal.

FRONT VIEW

### Savanna Luxe 1500mm Wall Hung Double Basin Vanity Code: 2376