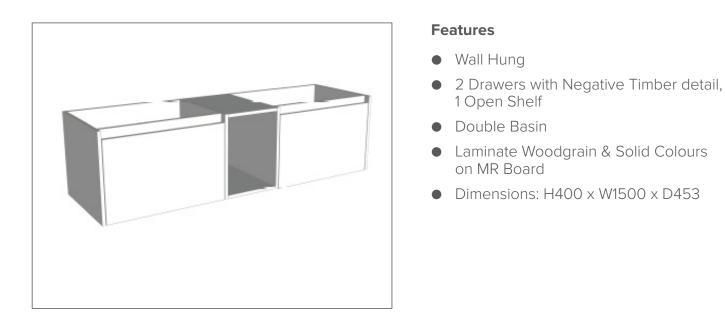

### Savanna Luxe 1500mm Wall Hung Double Basin Vanity Code: 2376

#### Features

- Wall Hung
- 2 Drawers with Handle, 1 Open Shelf
- Double Basin
- Laminate Woodgrain & Solid Colours on MR Board
- Dimensions: H400 x W1500 x D453

**Technical Details** 

Note: All measurements shown are in millimetres. Sizes are nominal.