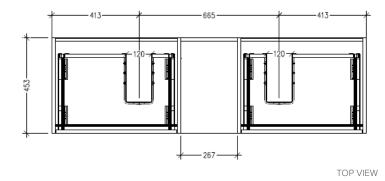

### Savanna Luxe 1500mm Wall Hung Double Basin Vanity Code: 2376

**Technical Details** 

Note: All measurements shown are in millimetres. Sizes are nominal.

FRONT VIEW

### Savanna Luxe 1500mm Wall Hung Double Basin Vanity Code: 2376

#### Features

- Wall Hung
- 2 Drawers with Handle, 1 Open Shelf
- Double Basin
- Laminate Woodgrain & Solid Colours on MR Board
- Dimensions: H400 x W1500 x D453

**Technical Details** 

Note: All measurements shown are in millimetres. Sizes are nominal.