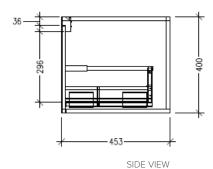

SIDE VIEW

### Savanna Luxe 1500mm Wall Hung Double Basin Vanity Code: 2376

**Technical Details** 

Note: All measurements shown are in millimetres. Sizes are nominal.

SIDE VIEW