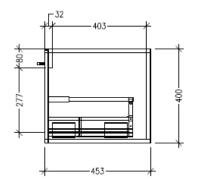

### Savanna Luxe 1500mm Wall Hung Left Hand Offset Basin Vanity Code: 2378

#### Features

- Wall Hung
- 2 Drawers with Extrusion, 1 Open Shelf
- Left Hand Offset Basin
- Laminate Woodgrain & Solid Colours on MR Board
- Dimensions: H400 x W1500 x D453

**Technical Details** 

Note: All measurements shown are in millimetres. Sizes are nominal.

FRONT VIEW