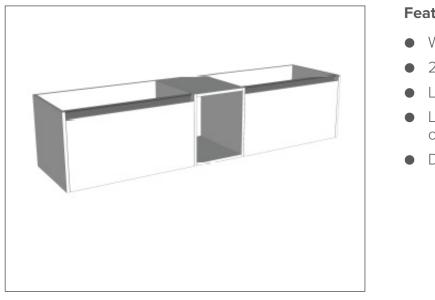

### Savanna Luxe 1500mm Wall Hung Double Basin Vanity Code: 2376

**Technical Details** 

Note: All measurements shown are in millimetres. Sizes are nominal.

FRONT VIEW

### Savanna Luxe 1500mm Wall Hung Double Basin Vanity Code: 2376

#### Features

- Wall Hung
- 2 Drawers with Handle, 1 Open Shelf
- Double Basin
- Laminate Woodgrain & Solid Colours on MR Board
- Dimensions: H400 x W1500 x D453

**Technical Details** 

Note: All measurements shown are in millimetres. Sizes are nominal.