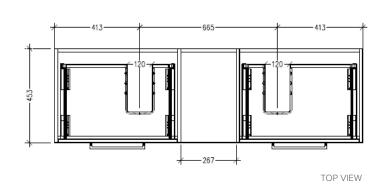

- Wall Hung
- 2 Drawers with Negative Timber detail, 1 Open Shelf
- Right Hand Offset Basin
- Laminate Woodgrain & Solid Colours on MR Board
- Dimensions: H400 x W1500 x D453

**Technical Details** 

Note: All measurements shown are in millimetres. Sizes are nominal.







SIDE VIEW





### Savanna Luxe 1500mm Wall Hung Double Basin Vanity Code: 2376



**Technical Details** 

Note: All measurements shown are in millimetres. Sizes are nominal.







FRONT VIEW



### Savanna Luxe 1500mm Wall Hung Double Basin Vanity Code: 2376



#### Features

- Wall Hung
- 2 Drawers with Handle, 1 Open Shelf
- Double Basin
- Laminate Woodgrain & Solid Colours on MR Board
- Dimensions: H400 x W1500 x D453

**Technical Details** 

Note: All measurements shown are in millimetres. Sizes are nominal.







SIDE VIEW



### Savanna Luxe 1500mm Wall Hung Double Basin Vanity Code: 2376



**Technical Details** 

Note: All measurements shown are in millimetres. Sizes are nominal.







SIDE VIEW