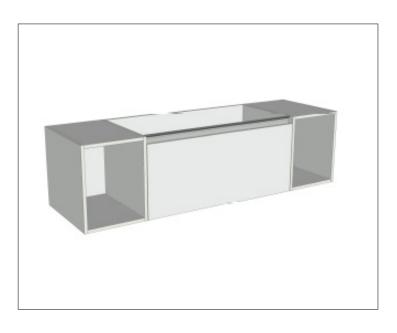

### Savanna Luxe 1500mm Wall Hung Double Basin Vanity Code: 2376

**Technical Details** 

Note: All measurements shown are in millimetres. Sizes are nominal.

FRONT VIEW

### Savanna Luxe 1500mm Wall Hung Double Basin Vanity Code: 2376

#### Features

- Wall Hung
- 2 Drawers with Handle, 1 Open Shelf
- Double Basin
- Laminate Woodgrain & Solid Colours on MR Board
- Dimensions: H400 x W1500 x D453

**Technical Details** 

Note: All measurements shown are in millimetres. Sizes are nominal.