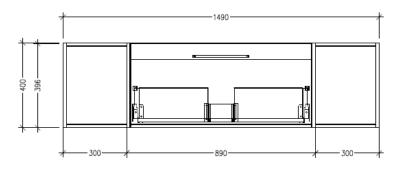

### Savanna Luxe 1500mm Wall Hung Vanity Code: 2368



#### Features

- Wall Hung
- 1 Drawer with Extrusion, 2 Open Shelves
- Centre Basin
- Laminate Woodgrain & Solid Colours on MR Board
- Dimensions: H400 x W1500 x D453

**Technical Details** 

Note: All measurements shown are in millimetres. Sizes are nominal.









### Savanna Luxe 1500mm Wall Hung Vanity Code: 2368



#### Features

- Wall Hung
- 1 Drawer with Handle, 2 Open Shelves
- Centre Basin
- Laminate Woodgrain & Solid Colours on MR Board
- Dimensions: H400 x W1500 x D453

**Technical Details** 

Note: All measurements shown are in millimetres. Sizes are nominal.





FRONT VIEW





SIDE VIEW

### Savanna Luxe 1500mm Wall Hung Vanity Code: 2368



#### Features

- Wall Hung
- 1 Drawer with Negative Timber detail, 2 Open Shelves
- Centre Basin
- Laminate Woodgrain & Solid Colours on MR Board
- Dimensions: H400 x W1500 x D453

**Technical Details** 

Note: All measurements shown are in millimetres. Sizes are nominal.





SIDE VIEW



### Savanna Luxe 1500mm Wall Hung Left Hand Offset Basin Vanity Code: 2378



#### Features

- Wall Hung
- 2 Drawers with Extrusion, 1 Open Shelf
- Left Hand Offset Basin
- Laminate Woodgrain & Solid Colours on MR Board
- Dimensions: H400 x W1500 x D453

**Technical Details** 

Note: All measurements shown are in millimetres. Sizes are nominal.







FRONT VIEW



### Savanna Luxe 1500mm Wall Hung Left Hand Offset Basin