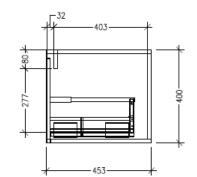

s: H400 x W1500 x D453

**Technical Details** 

Note: All measurements shown are in millimetres. Sizes are nominal.









### Savanna Luxe 1500mm Wall Hung Vanity Code: 2368



#### Features

- Wall Hung
- 1 Drawer with Handle, 2 Open Shelves
- Centre Basin
- Laminate Woodgrain & Solid Colours on MR Board
- Dimensions: H400 x W1500 x D453

**Technical Details** 

Note: All measurements shown are in millimetres. Sizes are nominal.





FRONT VIEW





SIDE VIEW

### Savanna Luxe 1500mm Wall Hung Vanity Code: 2368



#### Features

- Wall Hung
- 1 Drawer with Negative Timber detail, 2 Open Shelves
- Centre Basin
- Laminate Woodgrain & Solid Colours on MR Board
- Dimensions: H400 x W1500 x D453

**Technical Details** 

Note: All measurements shown are in millimetres. Sizes are nominal.





SIDE VIEW



### Savanna Luxe 1500mm Wall Hung Left Hand Offset Basin Vanity Code: 2378



#### Features

- Wall Hung
- 2 Drawers with Extrusion, 1 Open Shelf
- Left Hand Offset Basin
- Laminate Woodgrain & Solid Colours on MR Board
- Dimensions: H400 x W1500 x D453

**Technical Details** 

Note: All measurements shown are in millimetres. Sizes are nominal.







FRONT VIEW



### Savanna Luxe 1500mm Wall Hung Left Hand Offset Basin Vanity Code: 2378



#### Features

- Wall Hung
- 2 Drawers with Handle, 1 Open Shelf
- Left Hand Offset Basin
- Laminate Woodgrain & Solid Colours on MR Board
- Dimensions: H400 x W1500 x D453

**Technical Details** 

Note: All measurements shown are in millimetres. Sizes are nominal.









TOP VIEW



### Savanna Luxe 1500mm Wall Hung Left Hand Offset B