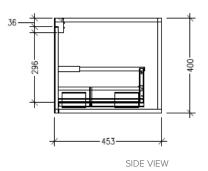

### Savanna Luxe 1500mm Wall Hung Vanity Code: 2368



#### Features

- Wall Hung
- 1 Drawer with Extrusion, 2 Open Shelves
- Centre Basin
- Laminate Woodgrain & Solid Colours on MR Board
- Dimensions: H400 x W1500 x D453

**Technical Details** 

Note: All measurements shown are in millimetres. Sizes are nominal.









### Savanna Luxe 1500mm Wall Hung Vanity Code: 2368



#### Features

- Wall Hung
- 1 Drawer with Handle, 2 Open Shelves
- Centre Basin
- Laminate Woodgrain & Solid Colours on MR Board
- Dimensions: H400 x W1500 x D453

**Technical Details** 

Note: All measurements shown are in millimetres. Sizes are nominal.





FRONT VIEW





SIDE VIEW

### Savanna Luxe 1500mm Wall Hung Vanity Code: 2368



#### Features

- Wall Hung
- 1 Drawer with Negative Timber detail, 2 Open Shelves
- Centre Basin
- Laminate Woodgrain & Solid Colours on MR Board
- Dimensions: H400 x W1500 x D453

**Technical Details** 

Note: All measurements shown are in millimetres. Sizes are nominal.





SIDE VIEW



### Savanna Luxe 1500mm Wall Hung Left Hand Offset Basin Vanity Code: 2378



#### Features

- Wall Hung