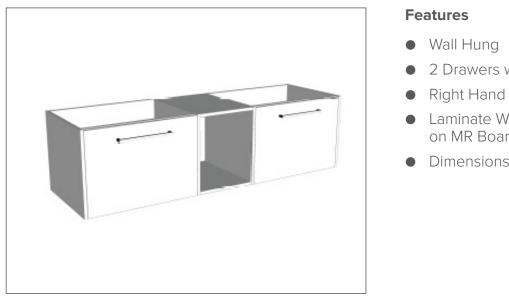

### Savanna Luxe 1500mm Wall Hung Left Hand Offset Basin Vanity Code: 2378

#### Features

- Wall Hung
- 2 Drawers with Extrusion, 1 Open Shelf
- Left Hand Offset Basin
- Laminate Woodgrain & Solid Colours on MR Board
- Dimensions: H400 x W1500 x D453

**Technical Details** 

Note: All measurements shown are in millimetres. Sizes are nominal.