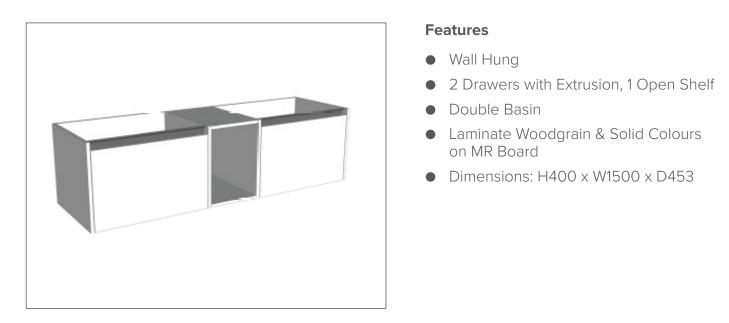

### Savanna Luxe 1500mm Wall Hung Double Basin Vanity Code: 2376

#### Features

- Wall Hung
- 2 Drawers with Handle, 1 Open Shelf
- Double Basin
- Laminate Woodgrain & Solid Colours on MR Board
- Dimensions: H400 x W1500 x D453

**Technical Details** 

Note: All measurements shown are in millimetres. Sizes are nominal.