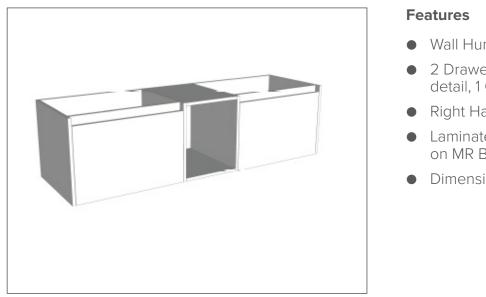

### Savanna Luxe 1500mm Wall Hung Left Hand Offset Basin Vanity Code: 2378

#### Features

- Wall Hung
- 2 Drawers with Extrusion, 1 Open Shelf
- Left Hand Offset Basin
- Laminate Woodgrain & Solid Colours on MR Board
- Dimensions: H400 x W1500 x D453

**Technical Details** 

Note: All measurements shown are in millimetres. Sizes are nominal.