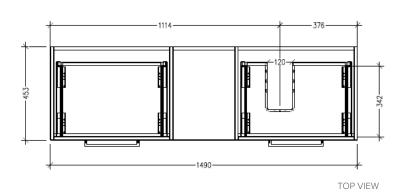

### Savanna Luxe 1500mm Wall Hung Left Hand Offset Basin Vanity Code: 2378

#### Features

- Wall Hung
- 2 Drawers with Handle, 1 Open Shelf
- Left Hand Offset Basin
- Laminate Woodgrain & Solid Colours on MR Board
- Dimensions: H400 x W1500 x D453

**Technical Details** 

Note: All measurements shown are in millimetres. Sizes are nominal.

TOP VIEW