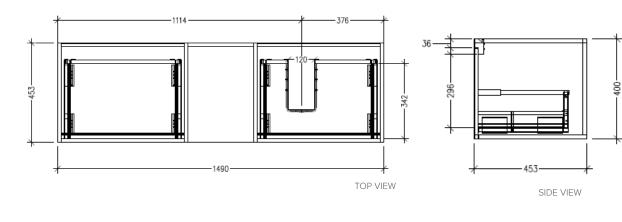

### Savanna Luxe 1500mm Wall Hung Left Hand Offset Basin Vanity Code: 2378

#### **Technical Details**

Note: All measurements shown are in millimetres. Sizes are nominal.