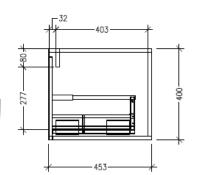

### Savanna Luxe 1500mm Wall Hung Double Basin Vanity Code: 2376

**Technical Details** 

Note: All measurements shown are in millimetres. Sizes are nominal.

FRONT VIEW

### Savanna Luxe 1500mm Wall Hung Double Basin Vanity Code: 2376

#### Features

- Wall Hung
- 2 Drawers with Handle, 1 Open Shelf
- Double Basin
- Laminate Woodgrain & Solid Colours on MR Board
- Dimensions: H400 x W1500 x D453

**Technical Details** 

Note: All measurements shown are in millimetres. Sizes are nominal.