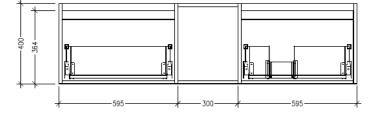

#### Features

- Wall Hung
- 2 Drawers with Handle, 1 Open Shelf
- Double Basin
- Laminate Woodgrain & Solid Colours on MR Board
- Dimensions: H400 x W1500 x D453

**Technical Details** 

Note: All measurements shown are in millimetres. Sizes are nominal.

SIDE VIEW

### Savanna Luxe 1500mm Wall Hung Double Basin Vanity Code: 2376

**Technical Details** 

Note: All measurements shown are in millimetres. Sizes are nominal.

SIDE VIEW