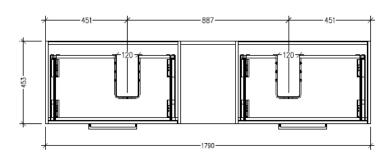

### Savanna Luxe 1500mm Wall Hung Double Basin Vanity Code: 2376

**Technical Details** 

Note: All measurements shown are in millimetres. Sizes are nominal.

FRONT VIEW

### Savanna Luxe 1500mm Wall Hung Double Basin Vanity Code: 2376

#### Features

- Wall Hung
- 2 Drawers with Handle, 1 Open Shelf
- Double Basin
- Laminate Woodgrain & Solid Colours on MR Board
- Dimensions: H400 x W1500 x D453

**Technical Details** 

Note: All measurements shown are in millimetres. Sizes are nominal.