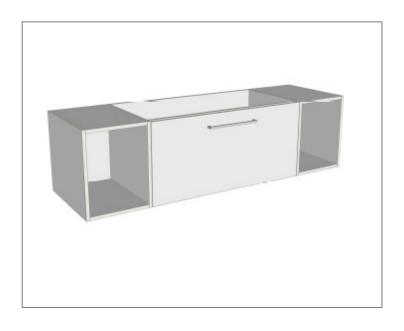

### Savanna Luxe 1500mm Wall Hung Vanity Code: 2368

#### Features

- Wall Hung
- 1 Drawer with Extrusion, 2 Open Shelves
- Centre Basin
- Laminate Woodgrain & Solid Colours on MR Board
- Dimensions: H400 x W1500 x D453

**Technical Details** 

Note: All measurements shown are in millimetres. Sizes are nominal.