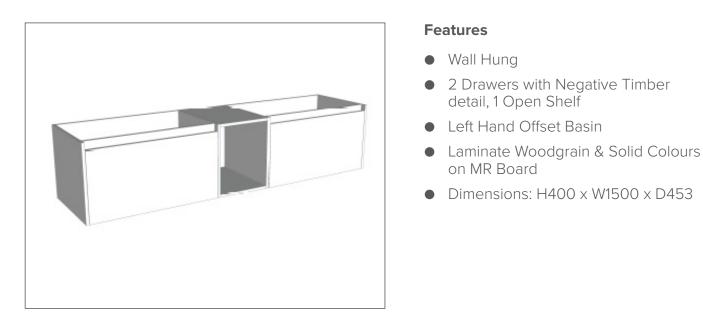

### Savanna Luxe 1500mm Wall Hung Left Hand Offset Basin Vanity Code: 2378

#### Features

- Wall Hung
- 2 Drawers with Extrusion, 1 Open Shelf
- Left Hand Offset Basin
- Laminate Woodgrain & Solid Colours on MR Board
- Dimensions: H400 x W1500 x D453

**Technical Details** 

Note: All measurements shown are in millimetres. Sizes are nominal.