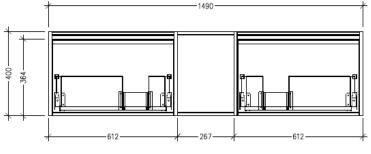

### Savanna Luxe 1500mm Wall Hung Double Basin Vanity Code: 2376

**Technical Details** 

Note: All measurements shown are in millimetres. Sizes are nominal.

FRONT VIEW

### Savanna Luxe 1500mm Wall Hung Double Basin Vanity Code: 2376

#### Features

- Wall Hung
- 2 Drawers with Handle, 1 Open Shelf
- Double Basin
- Laminate Woodgrain & Solid Colours on MR Board
- Dimensions: H400 x W1500 x D453

**Technical Details** 

Note: All measurements shown are in millimetres. Sizes are nominal.