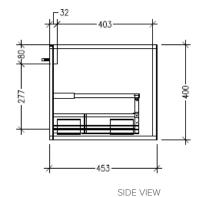

SIDE VIEW

### Savanna Luxe 1500mm Wall Hung Double Basin Vanity Code: 2376

**Technical Details** 

Note: All measurements shown are in millimetres. Sizes are nominal.

SIDE VIEW