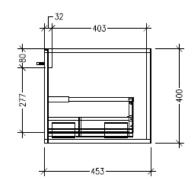

SIDE VIEW

### Savanna Luxe 1500mm Wall Hung Double Basin Vanity Code: 2376

**Technical Details** 

Note: All measurements shown are in millimetres. Sizes are nominal.

SIDE VIEW