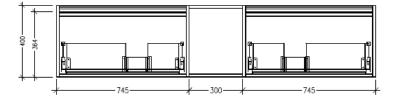

### Savanna Luxe 1500mm Wall Hung Double Basin Vanity Code: 2376

#### Features

- Wall Hung
- 2 Drawers with Handle, 1 Open Shelf
- Double Basin
- Laminate Woodgrain & Solid Colours on MR Board
- Dimensions: H400 x W1500 x D453

**Technical Details** 

Note: All measurements shown are in millimetres. Sizes are nominal.