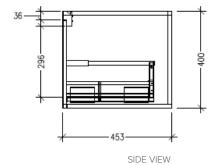

### Savanna Luxe 1500mm Wall Hung Double Basin Vanity Code: 2376

#### Features

- Wall Hung
- 2 Drawers with Handle, 1 Open Shelf
- Double Basin
- Laminate Woodgrain & Solid Colours on MR Board
- Dimensions: H400 x W1500 x D453

**Technical Details** 

Note: All measurements shown are in millimetres. Sizes are nominal.

SIDE VIEW