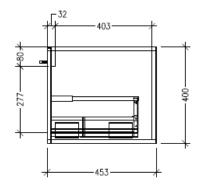

### Savanna Luxe 1500mm Wall Hung Vanity Code: 2368



#### Features

- Wall Hung
- 1 Drawer with Extrusion, 2 Open Shelves
- Centre Basin
- Laminate Woodgrain & Solid Colours on MR Board
- Dimensions: H400 x W1500 x D453

**Technical Details** 

Note: All measurements shown are in millimetres. Sizes are nominal.









### Savanna Luxe 1500mm Wall Hung Vanity Code: 2368



#### Features

- Wall Hung
- 1 Drawer with Handle, 2 Open Shelves
- Centre Basin
- Laminate Woodgrain & Solid Colours on MR Board
- Dimensions: H400 x W1500 x D453

**Technical Details** 

Note: All measurements shown are in millimetres. Sizes are nominal.





FRONT VIEW





SIDE VIEW

### Savanna Luxe 1500mm Wall Hung Vanity Code: 2368



#### Features

- Wall Hung
- 1 Drawer with Negative Timber detail, 2 Open Shelves
- Centre Basin
- Laminate Woodgrain & Solid Colours on MR Board
- Dimensions: H400 x W1500 x D453

**Technical Details** 

Note: All measurements shown are in millimetres. Sizes are nominal.





SIDE VIEW



### Savanna Luxe 1500mm Wall Hung Left Hand Offset Basin Vanity Code: 2378



#### Features

- Wall Hung
- 2 Drawers with Extrusion, 1 Open Shelf
- Left Hand Offset Basin
- Laminate Woodgrain & Solid Colours on MR Board
- Dimensions: H400 x W1500 x D453

**Technical Details** 

Note: All measurements shown are in millimetres. Sizes are nominal.







FRONT VIEW



### Savanna Luxe 1500mm Wall Hung Left Hand Offset Basin Vanity Code: 237