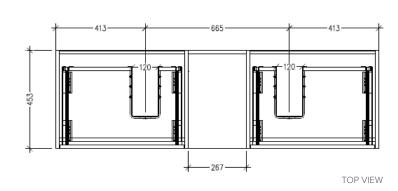

### Savanna Luxe 1500mm Wall Hung Double Basin Vanity Code: 2376

**Technical Details** 

Note: All measurements shown are in millimetres. Sizes are nominal.

FRONT VIEW

### Savanna Luxe 1500mm Wall Hung Double Basin Vanity Code: 2376