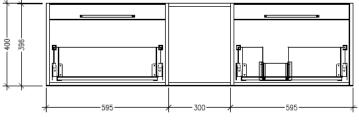

### Savanna Luxe 1500mm Wall Hung Left Hand Offset Basin Vanity Code: 2378

#### Features

- Wall Hung
- 2 Drawers with Handle, 1 Open Shelf
- Left Hand Offset Basin
- Laminate Woodgrain & Solid Colours on MR Board
- Dimensions: H400 x W1500 x D453

**Technical Details** 

Note: All measurements shown are in millimetres. Sizes are nominal.

TOP VIEW