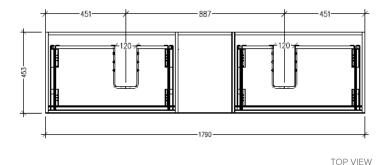

### Savanna Luxe 1500mm Wall Hung Double Basin Vanity Code: 2376

**Technical Details** 

Note: All measurements shown are in millimetres. Sizes are nominal.

FRONT VIEW

### Savanna Luxe 1500mm Wall Hung Double Basin Vanity Code: 2376

#### Features

- Wall Hung
- 2 Drawers with Handle, 1 Open Shelf
- Double Basin
- Laminate Woodgrain & Solid Colours on MR Board
- Dimensions: H400 x W1500 x D453

**Technical Details** 

Note: All measurements shown are in millimetres. Sizes are nominal.