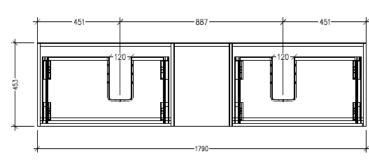

### Savanna Luxe 1500mm Wall Hung Double Basin Vanity Code: 2376

**Technical Details** 

Note: All measurements shown are in millimetres. Sizes are nominal.

FRONT VIEW

### Savanna Luxe 1500mm Wall Hung Double Basin Vanity Code: 2376

#### Features

- Wall Hung
- 2 Drawers with Handle, 1 Open Shelf
- Double Basin
- Laminate Woodgrain & Solid Colours on MR Board
- Dimensions: H400 x W1500 x D453

**Technical Details** 

Note: All measurements shown are in millimetres. Sizes are nominal.