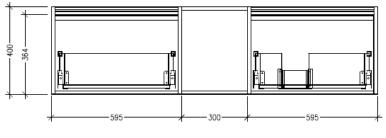

### Savanna Luxe 1500mm Wall Hung Right Hand Offset Basin Vanity Code: 2372R

- 2 Drawers with Handle, 1 Open Shelf
- Right Hand Offset Basin
- Laminate Woodgrain & Solid Colours on MR Board
- Dimensions: H400 x W1500 x D453

**Technical Details** 

Note: All measurements shown are in millimetres. Sizes are nominal.

SIDE VIEW