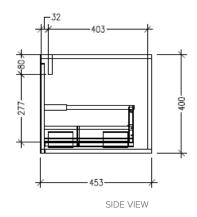

SIDE VIEW

### Savanna Luxe 1500mm Wall Hung Double Basin Vanity Code: 2376

**Technical Details** 

Note: All measurements shown are in millimetres. Sizes are nominal.

SIDE VIEW