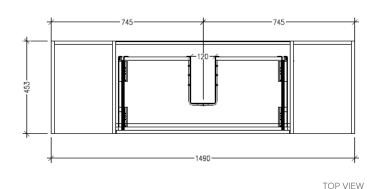

ons: H400 x W1500 x D453

**Technical Details** 

Note: All measurements shown are in millimetres. Sizes are nominal.









### Savanna Luxe 1500mm Wall Hung Vanity Code: 2368



#### Features

- Wall Hung
- 1 Drawer with Handle, 2 Open Shelves
- Centre Basin
- Laminate Woodgrain & Solid Colours on MR Board
- Dimensions: H400 x W1500 x D453

**Technical Details** 

Note: All measurements shown are in millimetres. Sizes are nominal.





FRONT VIEW





SIDE VIEW

### Savanna Luxe 1500mm Wall Hung Vanity Code: 2368



#### Features

- Wall Hung
- 1 Drawer with Negative Timber detail, 2 Open Shelves
- Centre Basin
- Laminate Woodgrain & Solid Colours on MR Board
- Dimensions: H400 x W1500 x D453

**Technical Details** 

Note: All measurements shown are in millimetres. Sizes are nominal.





SIDE VIEW



### Savanna Luxe 1500mm Wall Hung Left Hand Offset Basin Vanity Code: 2378



#### Features

- Wall Hung
- 2 Drawers with Extrusion, 1 Open Shelf
- Left Hand Offset Basin
- Laminate Woodgrain & Solid Colours on MR Board
- Dimensions: H400 x W1500 x D453

**Technical Details** 

Note: All measurements shown are in millimetres. Sizes are nominal.







FRONT VIEW



### Savanna Luxe 1500mm Wall Hung Left Hand Offset Basin Vanity Code: 2378



#### Features

- Wall Hung
- 2 Drawers with Handle, 1 Open Shelf
- Left Hand Offset Basin
- Laminate Woodgrain & Solid Colours on MR Board
- Dimensions: H400 x W1500 x D453

**Technical Details** 

Note: All measurements shown are in millimetres. Sizes are nominal.









TOP VIEW



### Savanna Luxe 1500mm Wall Hung Left Hand Offset