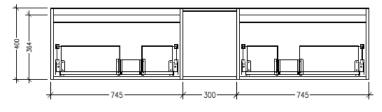

### Savanna Luxe 1500mm Wall Hung Double Basin Vanity Code: 2376

**Technical Details** 

Note: All measurements shown are in millimetres. Sizes are nominal.

FRONT VIEW

### Savanna Luxe 1500mm Wall Hung Double Basin Vanity Code: 2376

#### Features

- Wall Hung
- 2 Drawers with Handle, 1 Open Shelf
- Double Basin
- Laminate Woodgrain & Solid Colours on MR Board
- Dimensions: H400 x W1500 x D453

**Technical Details** 

Note: All measurements shown are in millimetres. Sizes are nominal.