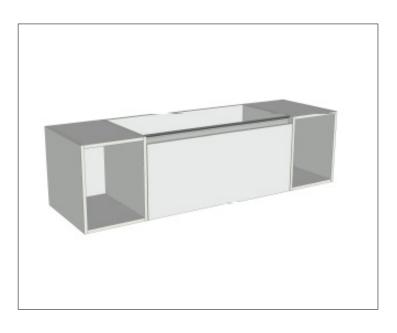

### Features

- Wall Hung
- 1 Drawer with Extrusion, 2 Open Shelves
- Centre Basin
- Laminate Woodgrain & Solid Colours on MR Board
- Dimensions: H400 x W1500 x D453

**Technical Details** 

Note: All measurements shown are in millimetres. Sizes are nominal.

### Features

- Wall Hung
- 1 Drawer with Handle, 2 Open Shelves
- Centre Basin
- Laminate Woodgrain & Solid Colours on MR Board
- Dimensions: H400 x W1500 x D453

**Technical Details** 

Note: All measurements shown are in millimetres. Sizes are nominal.

### Features

- Wall Hung
- 1 Drawer with Negative Timber detail, 2 Open Shelves
- Centre Basin
- Laminate Woodgrain & Solid Colours on MR Board
- Dimensions: H400 x W1500 x D453

**Technical Details** 

Note: All measurements shown are in millimetres. Sizes are nominal.