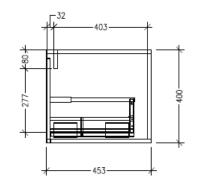

ll measurements shown are in millimetres. Sizes are nominal.





FRONT VIEW





# SPECIFICATION SHEET

### Savanna Luxe 1500mm Wall Hung Vanity Code: 2368



### Features

- Wall Hung
- 1 Drawer with Handle, 2 Open Shelves
- Centre Basin
- Laminate Woodgrain & Solid Colours on MR Board
- Dimensions: H400 x W1500 x D453

**Technical Details** 

Note: All measurements shown are in millimetres. Sizes are nominal.





FRONT VIEW





SIDE VIEW

# SPECIFICATION SHEET

## Savanna Luxe 1500mm Wall Hung Vanity Code: 2368



### Features

- Wall Hung
- 1 Drawer with Negative Timber detail, 2 Open Shelves
- Centre Basin
- Laminate Woodgrain & Solid Colours on MR Board
- Dimensions: H400 x W1500 x D453

**Technical Details** 

Note: All measurements shown are in millimetres. Sizes are nominal.





SIDE VIEW

FRONT VIEW