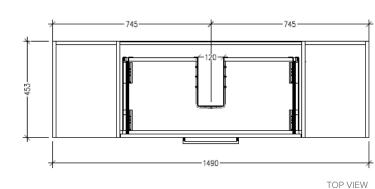

### Features

- Wall Hung
- 1 Drawer with Extrusion, 2 Open Shelves
- Centre Basin
- Laminate Woodgrain & Solid Colours on MR Board
- Dimensions: H400 x W1500 x D453

**Technical Details** 

Note: All measurements shown are in millimetres. Sizes are nominal.

FRONT VIEW