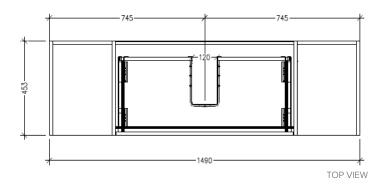

### Features

- Wall Hung
- 1 Drawer with Extrusion, 2 Open Shelves
- Centre Basin
- Laminate Woodgrain & Solid Colours on MR Board
- Dimensions: H400 x W1500 x D453

**Technical Details** 

Note: All measurements shown are in millimetres. Sizes are nominal.

### Features

- Wall Hung
- 1 Drawer with Handle, 2 Open Shelves
- Centre Basin
- Laminate Woodgrain & Solid Colours on MR Board
- Dimensions: H400 x W1500 x D453

**Technical Details** 

Note: All measurements shown are in millimetres. Sizes are nominal.

### Features

- Wall Hung
- 1 Drawer with Negative Timber detail, 2 Open Shelves
- Centre Basin
- Laminate Woodgrain & Solid Colours on MR Board
- Dimensions: H400 x W1500 x D453

**Technical Details** 

Note: All measurements shown are in millimetres. Sizes are nominal.