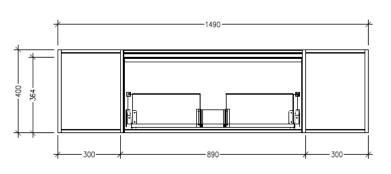

# SPECIFICATION SHEET

## Savanna Luxe 1500mm Wall Hung Vanity Code: 2368



### Features

- Wall Hung
- 1 Drawer with Extrusion, 2 Open Shelves
- Centre Basin
- Laminate Woodgrain & Solid Colours on MR Board
- Dimensions: H400 x W1500 x D453

**Technical Details** 

Note: All measurements shown are in millimetres. Sizes are nominal.





FRONT VIEW





# SPECIFICATION SHEET

### Savanna Luxe 1500mm Wall Hung Vanity Code: 2368



### Features

- Wall Hung
- 1 Drawer with Handle, 2 Open Shelves
- Centre Basin
- Laminate Woodgrain & Solid Colours on MR Board
- Dimensions: H400 x W1500 x D453

**Technical Details** 

Note: All measurements shown are in millimetres. Sizes are nominal.





FRONT VIEW





SIDE VIEW

# SPECIFICATION SHEET

## Savanna Luxe 1500mm Wall Hung Vanity Code: 2368



### Features

- Wall Hung
- 1 Drawer with Negative Timber detail, 2 Open Shelves
- Centre Basin
- Laminate Woodgrain & Solid Colours on MR Board
- Dimensions: H400 x W1500 x D453

**Technical Details** 

Note: All measurements shown are in millimetres. Sizes are nominal.





SIDE VIEW

FRONT VIEW