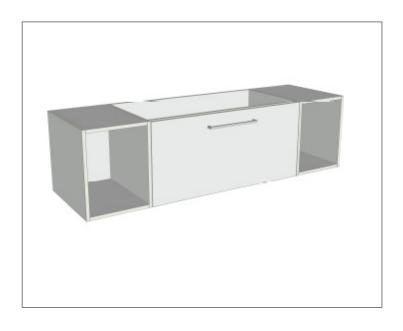

## Savanna Luxe 1500mm Wall Hung Vanity Code: 2368

### Features

- Wall Hung
- 1 Drawer with Extrusion, 2 Open Shelves
- Centre Basin
- Laminate Woodgrain & Solid Colours on MR Board
- Dimensions: H400 x W1500 x D453

**Technical Details** 

Note: All measurements shown are in millimetres. Sizes are nominal.

### Savanna Luxe 1500mm Wall Hung Vanity Code: 2368

### Features

- Wall Hung
- 1 Drawer with Handle, 2 Open Shelves
- Centre Basin
- Laminate Woodgrain & Solid Colours on MR Board
- Dimensions: H400 x W1500 x D453

**Technical Details** 

Note: All measurements shown are in millimetres. Sizes are nominal.

### Features

- Wall Hung
- 1 Drawer with Negative Timber detail, 2 Open Shelves
- Centre Basin
- Laminate Woodgrain & Solid Colours on MR Board
- Dimensions: H400 x W1500 x D453

**Technical Details** 

Note: All measurements shown are in millimetres. Sizes are nominal.