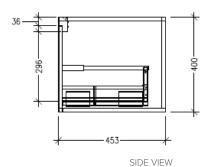

# SPECIFICATION SHEET

## Savanna Luxe 1500mm Wall Hung Vanity Code: 2368



### Features

- Wall Hung
- 1 Drawer with Extrusion, 2 Open Shelves
- Centre Basin
- Laminate Woodgrain & Solid Colours on MR Board
- Dimensions: H400 x W1500 x D453

**Technical Details** 

Note: All measurements shown are in millimetres. Sizes are nominal.





FRONT VIEW





# SPECIFICATION SHEET

### Savanna Luxe 1500mm Wall Hung Vanity Code: 2368



### Features

- Wall Hung
- 1 Drawer with Handle, 2 Open Shelves
- Centre Basin
- Laminate Woodgrain & Solid Colours on MR Board
- Dimensions: H400 x W1500 x D453

**Technical Details** 

Note: All measurements shown are in millimetres. Sizes are nominal.





FRONT VIEW





SIDE VIEW

# SPECIFICATION SHEET

## Savanna Luxe 1500mm Wall Hung Vanity Code: 2368



### Features

- Wall Hung
- 1 Drawer with Negative Timber detail, 2 Open Shelves
- Centre Basin
- Laminate Woodgrain & Solid Colours on MR Board
- Dimensions: H400 x W1500 x D453

**Technical Details** 

Note: All measurements shown are in millimetres. Sizes are nominal.





SIDE VIEW

FRONT VIEW