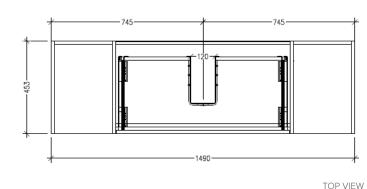

All measurements shown are in millimetres. Sizes are nominal.





FRONT VIEW





# SPECIFICATION SHEET

### Savanna Luxe 1500mm Wall Hung Vanity Code: 2368



### Features

- Wall Hung
- 1 Drawer with Handle, 2 Open Shelves
- Centre Basin
- Laminate Woodgrain & Solid Colours on MR Board
- Dimensions: H400 x W1500 x D453

**Technical Details** 

Note: All measurements shown are in millimetres. Sizes are nominal.





FRONT VIEW





SIDE VIEW

# SPECIFICATION SHEET

## Savanna Luxe 1500mm Wall Hung Vanity Code: 2368



### Features

- Wall Hung
- 1 Drawer with Negative Timber detail, 2 Open Shelves
- Centre Basin
- Laminate Woodgrain & Solid Colours on MR Board
- Dimensions: H400 x W1500 x D453

**Technical Details** 

Note: All measurements shown are in millimetres. Sizes are nominal.





SIDE VIEW

FRONT VIEW