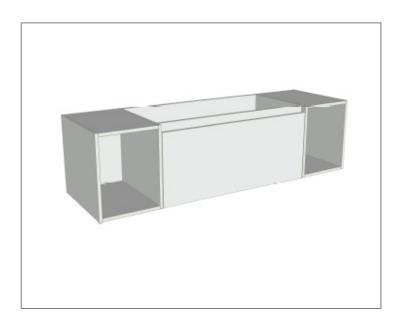

### Features

- Wall Hung
- 1 Drawer with Extrusion, 2 Open Shelves
- Centre Basin
- Laminate Woodgrain & Solid Colours on MR Board
- Dimensions: H400 x W1500 x D453

**Technical Details** 

Note: All measurements shown are in millimetres. Sizes are nominal.