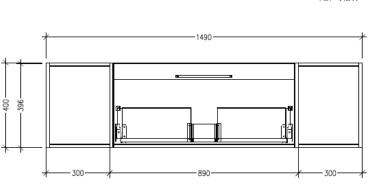

### Features

- Wall Hung
- 1 Drawer with Handle, 2 Open Shelves
- Centre Basin
- Laminate Woodgrain & Solid Colours on MR Board
- Dimensions: H400 x W1500 x D453

**Technical Details** 

Note: All measurements shown are in millimetres. Sizes are nominal.

FRONT VIEW

SIDE VIEW