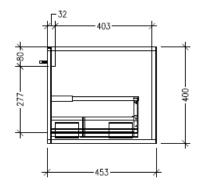

### Features

- Wall Hung
- 1 Drawer with Negative Timber detail, 2 Open Shelves
- Centre Basin
- Laminate Woodgrain & Solid Colours on MR Board
- Dimensions: H400 x W1500 x D453

**Technical Details** 

Note: All measurements shown are in millimetres. Sizes are nominal.

SIDE VIEW

FRONT VIEW