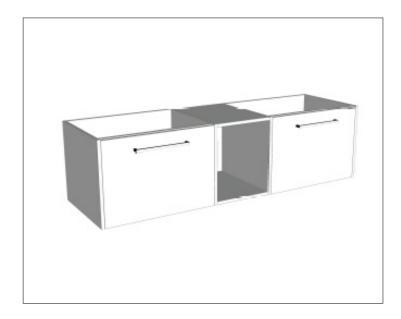

### **Features**

- Wall Hung
- 2 Drawers with Handle, 1 Open Shelf
- Right Hand Offset Basin
- Laminate Woodgrain & Solid Colours on MR Board
- Dimensions: H400 x W1500 x D453