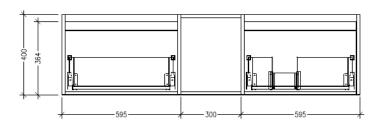

### **Features**

- Wall Hung
- 2 Drawers with Extrusion, 1 Open Shelf
- Right Hand Offset Basin
- Laminate Woodgrain & Solid Colours on MR Board
- Dimensions: H400 x W1500 x D453

#### **Technical Details**

Note: All measurements shown are in millimetres. Sizes are nominal.

### **Features**

- Wall Hung
- 2 Drawers with Handle, 1 Open Shelf
- Right Hand Offset Basin
- Laminate Woodgrain & Solid Colours on MR Board
- Dimensions: H400 x W1500 x D453

### **Features**

- Wall Hung
- 2 Drawers with Negative Timber detail, 1 Open Shelf
- Right Hand Offset Basin
- Laminate Woodgrain & Solid Colours on MR Board
- Dimensions: H400 x W1500 x D453

#### **Technical Details**

Note: All measurements shown are in millimetres. Sizes are nominal.

FRONT VIEW