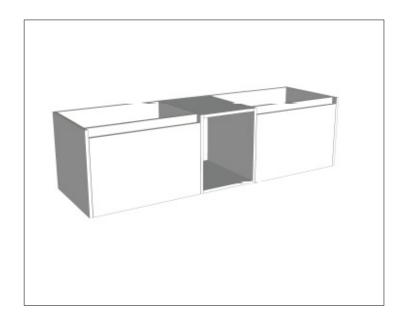

### **Features**

- Wall Hung
- 2 Drawers with Extrusion, 1 Open Shelf
- Right Hand Offset Basin
- Laminate Woodgrain & Solid Colours on MR Board
- Dimensions: H400 x W1500 x D453

### **Features**

- Wall Hung
- 2 Drawers with Handle, 1 Open Shelf
- Right Hand Offset Basin
- Laminate Woodgrain & Solid Colours on MR Board
- Dimensions: H400 x W1500 x D453

### **Features**

- Wall Hung
- 2 Drawers with Negative Timber detail, 1 Open Shelf
- Right Hand Offset Basin
- Laminate Woodgrain & Solid Colours on MR Board
- Dimensions: H400 x W1500 x D453