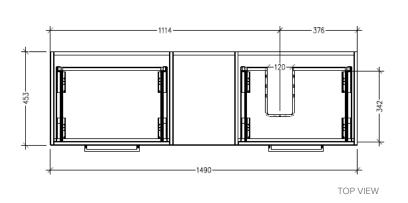

### **Features**

- Wall Hung
- 2 Drawers with Extrusion, 1 Open Shelf
- Right Hand Offset Basin
- Laminate Woodgrain & Solid Colours on MR Board
- Dimensions: H400 x W1500 x D453

#### **Technical Details**

Note: All measurements shown are in millimetres. Sizes are nominal.

### **Features**

- Wall Hung
- 2 Drawers with Handle, 1 Open Shelf
- Right Hand Offset Basin
- Laminate Woodgrain & Solid Colours on MR Board
- Dimensions: H400 x W1500 x D453

### **Features**

- Wall Hung
- 2 Drawers with Negative Timber detail, 1 Open Shelf
- Right Hand Offset Basin
- Laminate Woodgrain & Solid Colours on MR Board
- Dimensions: H400 x W1500 x D453

#### **Technical Details**

Note: All measurements shown are in millimetres. Sizes are nominal.

FRONT VIEW