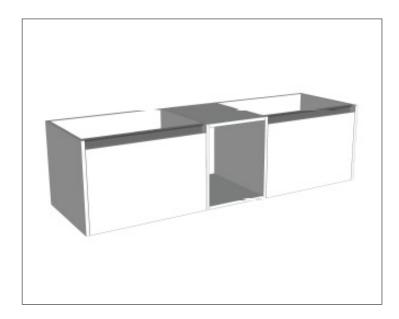

### **Features**

- Wall Hung
- 2 Drawers with Extrusion, 1 Open Shelf
- Right Hand Offset Basin
- Laminate Woodgrain & Solid Colours on MR Board
- Dimensions: H400 x W1500 x D453