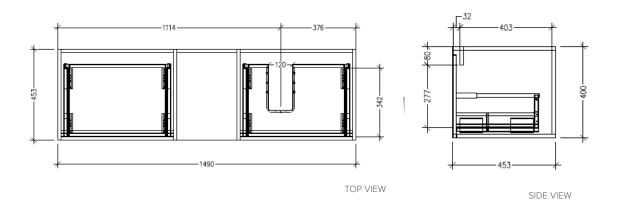

### **Features**

- Wall Hung
- 2 Drawers with Extrusion, 1 Open Shelf
- Right Hand Offset Basin
- Laminate Woodgrain & Solid Colours on MR Board
- Dimensions: H400 x W1500 x D453

#### **Technical Details**

Note: All measurements shown are in millimetres. Sizes are nominal.

### **Features**

- Wall Hung
- 2 Drawers with Handle, 1 Open Shelf
- Right Hand Offset Basin
- Laminate Woodgrain & Solid Colours on MR Board
- Dimensions: H400 x W1500 x D453

### **Features**

- Wall Hung
- 2 Drawers with Negative Timber detail, 1 Open Shelf
- Right Hand Offset Basin
- Laminate Woodgrain & Solid Colours on MR Board
- Dimensions: H400 x W1500 x D453

#### **Technical Details**

Note: All measurements shown are in millimetres. Sizes are nominal.

FRONT VIEW