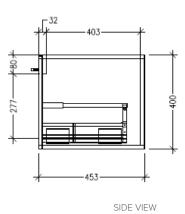

### **Features**

- Wall Hung
- 2 Drawers with Extrusion, 1 Open Shelf
- Right Hand Offset Basin
- Laminate Woodgrain & Solid Colours on MR Board
- Dimensions: H400 x W1500 x D453

#### **Technical Details**

Note: All measurements shown are in millimetres. Sizes are nominal.

### **Features**

- Wall Hung
- 2 Drawers with Handle, 1 Open Shelf
- Right Hand Offset Basin
- Laminate Woodgrain & Solid Colours on MR Board
- Dimensions: H400 x W1500 x D453

### **Features**

- Wall Hung
- 2 Drawers with Negative Timber detail, 1 Open Shelf
- Right Hand Offset Basin
- Laminate Woodgrain & Solid Colours on MR Board
- Dimensions: H400 x W1500 x D453

#### **Technical Details**

Note: All measurements shown are in millimetres. Sizes are nominal.

FRONT VIEW