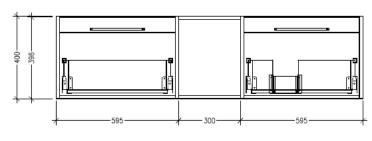

### **Features**

- Wall Hung
- 2 Drawers with Extrusion, 1 Open Shelf
- Right Hand Offset Basin
- Laminate Woodgrain & Solid Colours on MR Board
- Dimensions: H400 x W1500 x D453

#### **Technical Details**

Note: All measurements shown are in millimetres. Sizes are nominal.

### **Features**

- Wall Hung
- 2 Drawers with Handle, 1 Open Shelf
- Right Hand Offset Basin
- Laminate Woodgrain & Solid Colours on MR Board
- Dimensions: H400 x W1500 x D453

### **Features**

- Wall Hung
- 2 Drawers with Negative Timber detail, 1 Open Shelf
- Right Hand Offset Basin
- Laminate Woodgrain & Solid Colours on MR Board
- Dimensions: H400 x W1500 x D453

#### **Technical Details**

Note: All measurements shown are in millimetres. Sizes are nominal.

FRONT VIEW