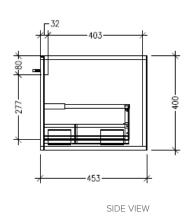

### **Features**

- Wall Hung
- 2 Drawers with Extrusion, 1 Open Shelf
- Double Basin
- Laminate Woodgrain & Solid Colours on MR Board
- Dimensions: H400 x W1500 x D453

### **Features**

- Wall Hung
- 2 Drawers with Handle, 1 Open Shelf
- Double Basin
- Laminate Woodgrain & Solid Colours on MR Board
- Dimensions: H400 x W1500 x D453

### **Features**

- Wall Hung
- 2 Drawers with Negative Timber detail, 1 Open Shelf
- Double Basin
- Laminate Woodgrain & Solid Colours on MR Board
- Dimensions: H400 x W1500 x D453