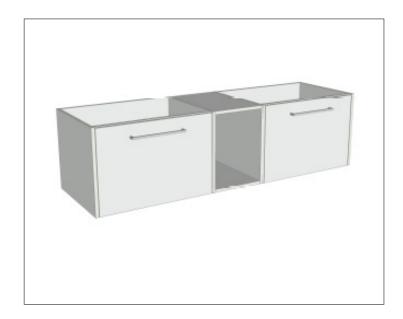

### **Features**

- Wall Hung
- 2 Drawers with Extrusion, 1 Open Shelf
- Double Basin
- Laminate Woodgrain & Solid Colours on MR Board
- Dimensions: H400 x W1500 x D453

### **Features**

- Wall Hung
- 2 Drawers with Handle, 1 Open Shelf
- Double Basin
- Laminate Woodgrain & Solid Colours on MR Board
- Dimensions: H400 x W1500 x D453

### **Features**

- Wall Hung
- 2 Drawers with Negative Timber detail, 1 Open Shelf
- Double Basin
- Laminate Woodgrain & Solid Colours on MR Board
- Dimensions: H400 x W1500 x D453