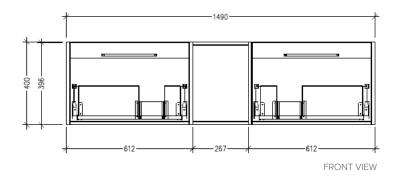

### **Features**

- Wall Hung
- 2 Drawers with Extrusion, 1 Open Shelf
- Double Basin
- Laminate Woodgrain & Solid Colours on MR Board
- Dimensions: H400 x W1500 x D453

### **Features**

- Wall Hung
- 2 Drawers with Handle, 1 Open Shelf
- Double Basin
- Laminate Woodgrain & Solid Colours on MR Board
- Dimensions: H400 x W1500 x D453

### **Features**

- Wall Hung
- 2 Drawers with Negative Timber detail, 1 Open Shelf
- Double Basin
- Laminate Woodgrain & Solid Colours on MR Board
- Dimensions: H400 x W1500 x D453