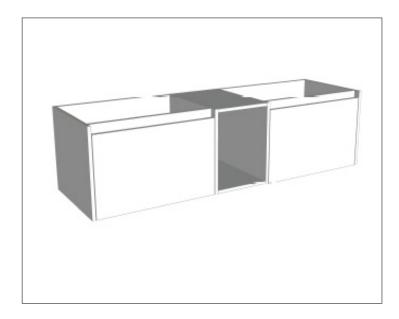

### **Features**

- Wall Hung
- 2 Drawers with Extrusion, 1 Open Shelf
- Double Basin
- Laminate Woodgrain & Solid Colours on MR Board
- Dimensions: H400 x W1500 x D453

### **Features**

- Wall Hung
- 2 Drawers with Handle, 1 Open Shelf
- Double Basin
- Laminate Woodgrain & Solid Colours on MR Board
- Dimensions: H400 x W1500 x D453

### **Features**

- Wall Hung
- 2 Drawers with Negative Timber detail, 1 Open Shelf
- Double Basin
- Laminate Woodgrain & Solid Colours on MR Board
- Dimensions: H400 x W1500 x D453