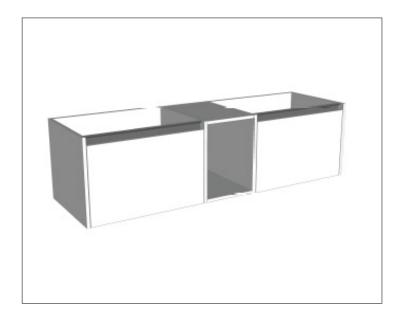

## Savanna Luxe 1500mm Wall Hung Double Basin Vanity

Code: 2376

### **Features**

- Wall Hung
- 2 Drawers with Extrusion, 1 Open Shelf
- Double Basin
- Laminate Woodgrain & Solid Colours on MR Board
- Dimensions: H400 x W1500 x D453