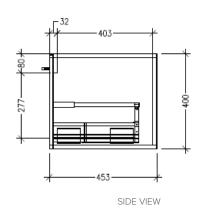

#### **Technical Details**

Note: All measurements shown are in millimetres. Sizes are nominal.

FRONT VIEW

#### **Technical Details**

Note: All measurements shown are in millimetres. Sizes are nominal.

TOP VIEW

FRONT VIEW