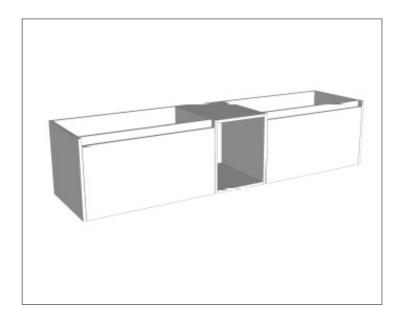

### **Features**

- Wall Hung
- 2 Drawers with Extrusion, 1 Open Shelf
- Left Hand Offset Basin
- Laminate Woodgrain & Solid Colours on MR Board
- Dimensions: H400 x W1500 x D453

### **Features**

- Wall Hung
- 2 Drawers with Handle, 1 Open Shelf
- Left Hand Offset Basin
- Laminate Woodgrain & Solid Colours on MR Board
- Dimensions: H400 x W1500 x D453

### **Features**

- Wall Hung
- 2 Drawers with Negative Timber detail, 1 Open Shelf
- Left Hand Offset Basin
- Laminate Woodgrain & Solid Colours on MR Board
- Dimensions: H400 x W1500 x D453