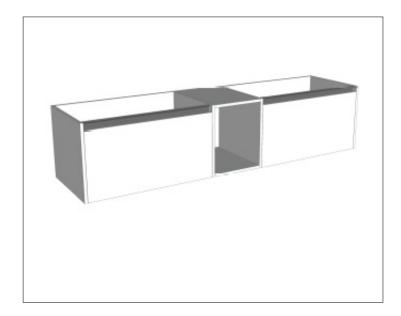

### **Features**

- Wall Hung
- 2 Drawers with Extrusion, 1 Open Shelf
- Left Hand Offset Basin
- Laminate Woodgrain & Solid Colours on MR Board
- Dimensions: H400 x W1500 x D453

#### **Technical Details**

Note: All measurements shown are in millimetres. Sizes are nominal.

FRONT VIEW