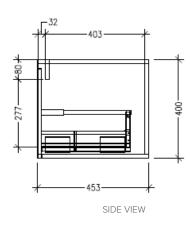

#### **Technical Details**

Note: All measurements shown are in millimetres. Sizes are nominal.

FRONT VIEW