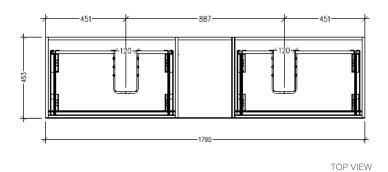

#### **Technical Details**

Note: All measurements shown are in millimetres. Sizes are nominal.

TOP VIEW

FRONT VIEW