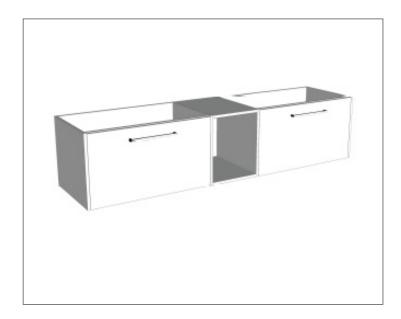

### **Features**

- Wall Hung
- 2 Drawers with Handle, 1 Open Shelf
- Left Hand Offset Basin
- Laminate Woodgrain & Solid Colours on MR Board
- Dimensions: H400 x W1500 x D453

#### **Technical Details**

Note: All measurements shown are in millimetres. Sizes are nominal.

TOP VIEW

FRONT VIEW