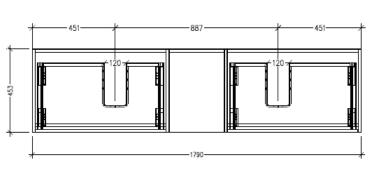

#### **Technical Details**

Note: All measurements shown are in millimetres. Sizes are nominal.

FRONT VIEW