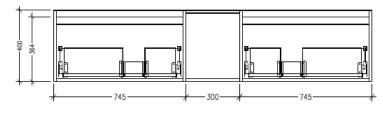

#### **Technical Details**

Note: All measurements shown are in millimetres. Sizes are nominal.

TOP VIEW

FRONT VIEW