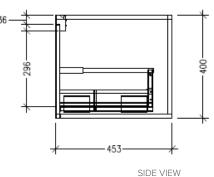

#### **Features**

- Wall Hung
- 2 Drawers with Handle, 1 Open Shelf
- Left Hand Offset Basin
- Laminate Woodgrain & Solid Colours on MR Board
- Dimensions: H400 x W1800 x D453

#### **Technical Details**

FRONT VIEW