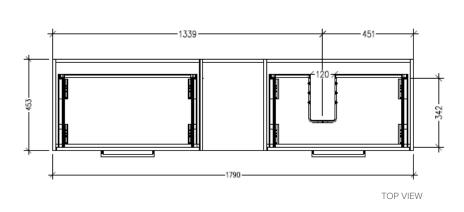

# Savanna Luxe 1800mm Wall Hung Left Hand Offset Basin Vanity Code: 2384L

#### **Features**

- Wall Hung
- 2 Drawers with Handle, 1 Open Shelf
- Left Hand Offset Basin
- Laminate Woodgrain & Solid Colours on MR Board
- Dimensions: H400 x W1800 x D453

#### **Technical Details**

FRONT VIEW