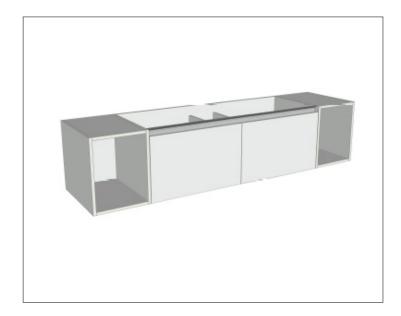

### Savanna Luxe 1800mm Wall Hung Double Basin Vanity

Code: 2388

#### **Features**

- Wall Hung
- 2 Drawers with Extrusion, 1 Open Shelf
- Double Basin
- Laminate Woodgrain & Solid Colours on MR Board
- Dimensions: H400 x W1800 x D453

#### **Technical Details**

Note: All measurements shown are in millimetres. Sizes are nominal.

TOP VIEW