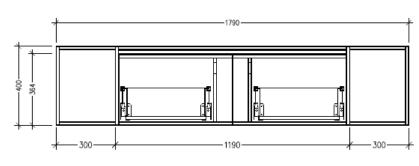

# Savanna Luxe 1800mm Wall Hung Left Hand Offset Basin Vanity Code: 2384L

#### **Features**

- Wall Hung
- 2 Drawers with Extrusion, 1 Open Shelf
- Left Hand Offset Basin
- Laminate Woodgrain & Solid Colours on MR Board
- Dimensions: H400 x W1800 x D453

#### **Technical Details**