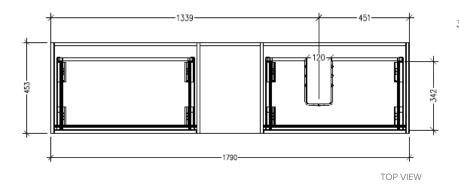

### Savanna Luxe 1800mm Wall Hung Double Basin Vanity

Code: 2388

#### **Features**

- Wall Hung
- 2 Drawers with Extrusion, 1 Open Shelf
- Double Basin
- Laminate Woodgrain & Solid Colours on MR Board
- Dimensions: H400 x W1800 x D453

#### **Technical Details**

Note: All measurements shown are in millimetres. Sizes are nominal.

TOP VIEW