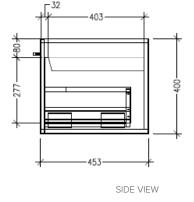

#### **Features**

- Wall Hung
- 2 Drawers with Handle, 1 Open Shelf
- Double Basin
- Laminate Woodgrain & Solid Colours on MR Board
- Dimensions: H400 x W1800 x D453