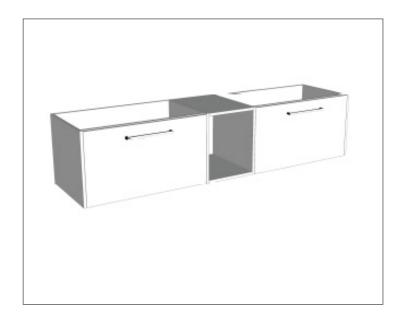

### Savanna Luxe 1800mm Wall Hung Double Basin Vanity

Code: 2388

#### **Features**

- Wall Hung
- 2 Drawers with Extrusion, 1 Open Shelf
- Double Basin
- Laminate Woodgrain & Solid Colours on MR Board
- Dimensions: H400 x W1800 x D453