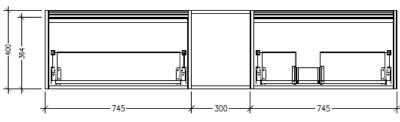

### Savanna Luxe 1800mm Wall Hung Right Hand Offset Basin Vanity

Code: 2384R

#### **Features**

- Wall Hung
- 2 Drawers with Extrusion, 1 Open Shelf
- Right Hand Offset Basin
- Laminate Woodgrain & Solid Colours on MR Board
- Dimensions: H400 x W1800 x D453

#### **Technical Details**