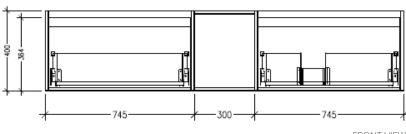

### Savanna Luxe 1800mm Wall Hung Double Basin Vanity

Code: 2388

#### **Features**

- Wall Hung
- 2 Drawers with Extrusion, 1 Open Shelf
- Double Basin
- Laminate Woodgrain & Solid Colours on MR Board
- Dimensions: H400 x W1800 x D453

#### **Technical Details**

FRONT VIEW