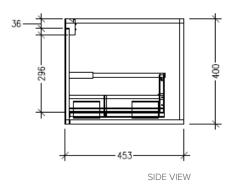

ht Hand Offset Basin
- Laminate Woodgrain & Solid Colours on MR Board
- Dimensions: H400 x W1800 x D453

#### **Technical Details**









### Savanna Luxe 1800mm Wall Hung Right Hand Offset Basin Vanity

Code: 2384R



#### **Features**

- Wall Hung
- 2 Drawers with Negative Timber detail, 1 Open Shelf
- Right Hand Offset Basin
- Laminate Woodgrain & Solid Colours on MR Board
- Dimensions: H400 x W1800 x D453

#### **Technical Details**







### Savanna Luxe 1800mm Wall Hung Double Basin Vanity

Code: 2388



#### **Features**

- Wall Hung
- 2 Drawers with Extrusion, 1 Open Shelf
- Double Basin
- Laminate Woodgrain & Solid Colours on MR Board
- Dimensions: H400 x W1800 x D453

#### **Technical Details**

Note: All measurements shown are in millimetres. Sizes are nominal.



TOP VIEW





### Savanna Luxe 1800mm Wall Hung Double Basin Vanity

Code: 2388



#### **Features**

- Wall Hung
- 2 Drawers with Handle, 1 Open Shelf
- Double Basin
- Laminate Woodgrain & Solid Colours on MR Board
- Dimensions: H400 x W1800 x D453

#### **Technical Details**

Note: All measurements shown are in millimetres. Sizes are nominal.



TOP VIEW





### Savanna Luxe 1800mm Wall Hung Double Basin Vanity

Code: 2388



#### **Features**

- Wall Hung
- 2 Drawers with Negative Timber detail, 1 Open Shelf
- Double Basin
- Laminate Woodgrain & Solid Colours on MR Board
- Dimensions: H400 x W1800 x D453

#### **Technical Details**