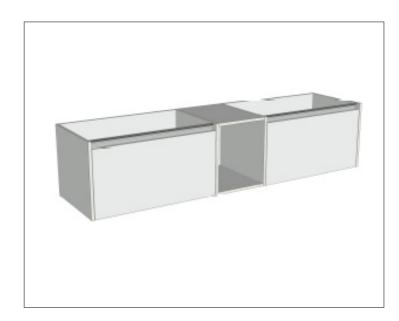

# Savanna Luxe 1800mm Wall Hung Left Hand Offset Basin Vanity Code: 2384L

#### **Features**

- Wall Hung
- 2 Drawers with Handle, 1 Open Shelf
- Left Hand Offset Basin
- Laminate Woodgrain & Solid Colours on MR Board
- Dimensions: H400 x W1800 x D453

#### **Technical Details**

FRONT VIEW