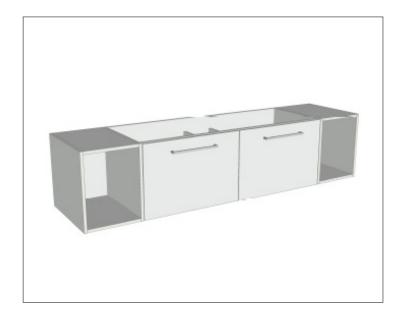

### Savanna Luxe 1800mm Wall Hung Double Basin Vanity

Code: 2388

#### **Features**

- Wall Hung
- 2 Drawers with Handle, 1 Open Shelf
- Double Basin
- Laminate Woodgrain & Solid Colours on MR Board
- Dimensions: H400 x W1800 x D453

#### **Technical Details**

Note: All measurements shown are in millimetres. Sizes are nominal.

TOP VIEW