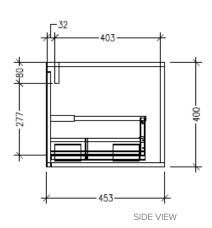

### Savanna Luxe 1800mm Wall Hung Double Basin Vanity

Code: 2388

#### **Features**

- Wall Hung
- 2 Drawers with Extrusion, 1 Open Shelf
- Double Basin
- Laminate Woodgrain & Solid Colours on MR Board
- Dimensions: H400 x W1800 x D453