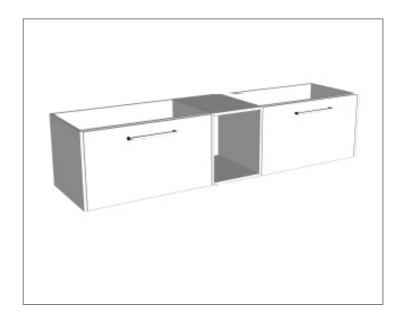

# Savanna Luxe 1800mm Wall Hung Left Hand Offset Basin Vanity Code: 2384L

#### **Features**

- Wall Hung
- 2 Drawers with Handle, 1 Open Shelf
- Left Hand Offset Basin
- Laminate Woodgrain & Solid Colours on MR Board
- Dimensions: H400 x W1800 x D453

#### **Technical Details**

FRONT VIEW