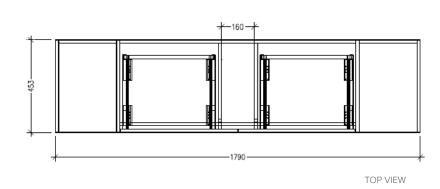

### Savanna Luxe 1800mm Wall Hung Double Basin Vanity

Code: 2388

#### **Features**

- Wall Hung
- 2 Drawers with Extrusion, 1 Open Shelf
- Double Basin
- Laminate Woodgrain & Solid Colours on MR Board
- Dimensions: H400 x W1800 x D453

#### **Technical Details**

Note: All measurements shown are in millimetres. Sizes are nominal.

TOP VIEW