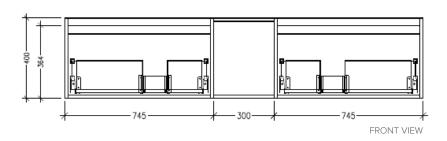

ours on MR Board
- Dimensions: H400 x W1800 x D453

#### **Technical Details**

Note: All measurements shown are in millimetres. Sizes are nominal.



TOP VIEW





### Savanna Luxe 1800mm Wall Hung Double Basin Vanity

Code: 2388



#### **Features**

- Wall Hung
- 2 Drawers with Handle, 1 Open Shelf
- Double Basin
- Laminate Woodgrain & Solid Colours on MR Board
- Dimensions: H400 x W1800 x D453

#### **Technical Details**

Note: All measurements shown are in millimetres. Sizes are nominal.



TOP VIEW





### Savanna Luxe 1800mm Wall Hung Double Basin Vanity

Code: 2388



#### **Features**

- Wall Hung
- 2 Drawers with Negative Timber detail, 1 Open Shelf
- Double Basin
- Laminate Woodgrain & Solid Colours on MR Board
- Dimensions: H400 x W1800 x D453

#### **Technical Details**