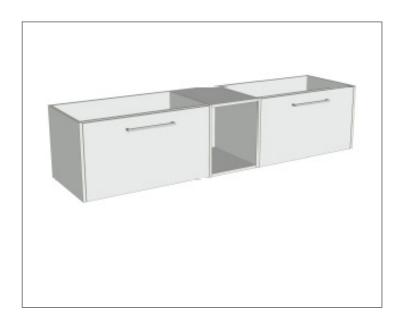

# Savanna Luxe 1800mm Wall Hung Left Hand Offset Basin Vanity Code: 2384L

#### **Features**

- Wall Hung
- 2 Drawers with Negative Timber detail,
  1 Open Shelf
- Left Hand Offset Basin
- Laminate Woodgrain & Solid Colours on MR Board
- Dimensions: H400 x W1800 x D453

#### **Technical Details**