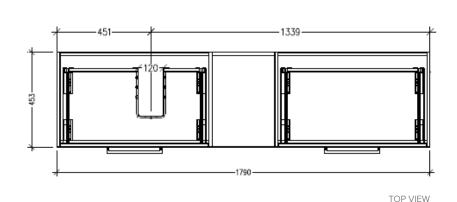

# Savanna Luxe 1800mm Wall Hung Left Hand Offset Basin Vanity Code: 2384L

#### **Features**

- Wall Hung
- 2 Drawers with Negative Timber detail,
  1 Open Shelf
- Left Hand Offset Basin
- Laminate Woodgrain & Solid Colours on MR Board
- Dimensions: H400 x W1800 x D453

#### **Technical Details**