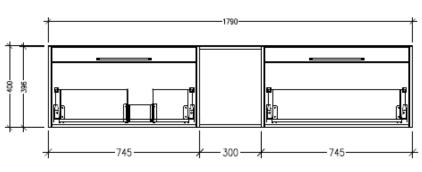

### Savanna Luxe 1800mm Wall Hung Double Basin Vanity

Code: 2388

#### **Features**

- Wall Hung
- 2 Drawers with Extrusion, 1 Open Shelf
- Double Basin
- Laminate Woodgrain & Solid Colours on MR Board
- Dimensions: H400 x W1800 x D453

#### **Technical Details**

Note: All measurements shown are in millimetres. Sizes are nominal.

TOP VIEW