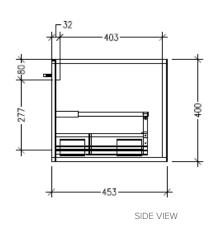

ain & Solid Colours on MR Board
- Dimensions: H400 x W1800 x D453

#### **Technical Details**







### Savanna Luxe 1800mm Wall Hung Double Basin Vanity

Code: 2388



#### **Features**

- Wall Hung
- 2 Drawers with Extrusion, 1 Open Shelf
- Double Basin
- Laminate Woodgrain & Solid Colours on MR Board
- Dimensions: H400 x W1800 x D453

#### **Technical Details**

Note: All measurements shown are in millimetres. Sizes are nominal.



TOP VIEW





### Savanna Luxe 1800mm Wall Hung Double Basin Vanity

Code: 2388



#### **Features**

- Wall Hung
- 2 Drawers with Handle, 1 Open Shelf
- Double Basin
- Laminate Woodgrain & Solid Colours on MR Board
- Dimensions: H400 x W1800 x D453

#### **Technical Details**

Note: All measurements shown are in millimetres. Sizes are nominal.



TOP VIEW





### Savanna Luxe 1800mm Wall Hung Double Basin Vanity

Code: 2388



#### **Features**

- Wall Hung
- 2 Drawers with Negative Timber detail, 1 Open Shelf
- Double Basin
- Laminate Woodgrain & Solid Colours on MR Board
- Dimensions: H400 x W1800 x D453

#### **Technical Details**