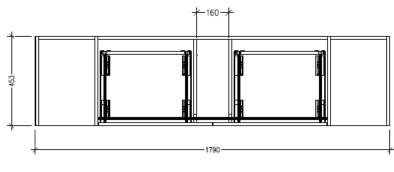

### Savanna Luxe 1800mm Wall Hung Double Basin Vanity

Code: 2388

#### **Features**

- Wall Hung
- 2 Drawers with Extrusion, 1 Open Shelf
- Double Basin
- Laminate Woodgrain & Solid Colours on MR Board
- Dimensions: H400 x W1800 x D453

#### **Technical Details**

Note: All measurements shown are in millimetres. Sizes are nominal.

TOP VIEW