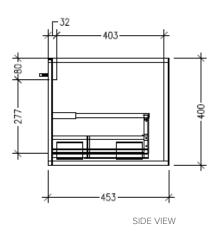

### Savanna Luxe 1800mm Wall Hung Double Basin Vanity

Code: 2388

#### **Features**

- Wall Hung
- 2 Drawers with Extrusion, 1 Open Shelf
- Double Basin
- Laminate Woodgrain & Solid Colours on MR Board
- Dimensions: H400 x W1800 x D453

#### **Technical Details**

Note: All measurements shown are in millimetres. Sizes are nominal.

TOP VIEW