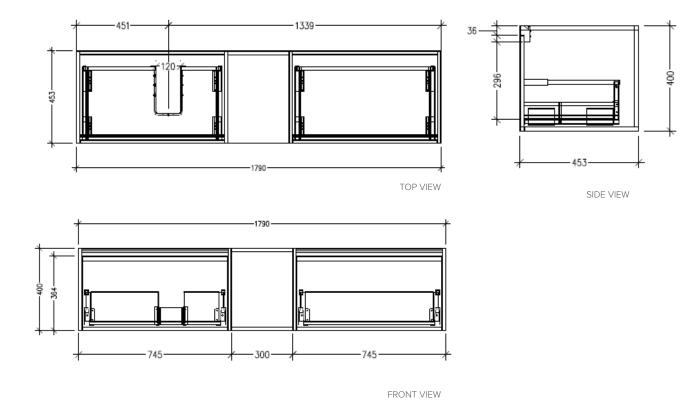

# Savanna Luxe 1800mm Wall Hung Left Hand Offset Basin Vanity Code: 2384L

#### **Features**

- Wall Hung
- 2 Drawers with Handle, 1 Open Shelf
- Left Hand Offset Basin
- Laminate Woodgrain & Solid Colours on MR Board
- Dimensions: H400 x W1800 x D453

#### **Technical Details**

FRONT VIEW