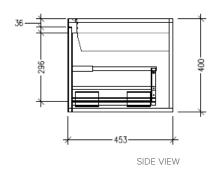

### Savanna Luxe 1800mm Wall Hung Vanity

Code: 2380



#### **Features**

- Wall Hung
- 2 Drawers with Extrusion, 2 Open Shelves
- Centre Basin
- Laminate Woodgrain & Solid Colours on MR Board
- Dimensions: H400 x W1800 x D453

#### **Technical Details**

Note: All measurements shown are in millimetres. Sizes are nominal.



TOP VIEW







### Savanna Luxe 1800mm Wall Hung Vanity

Code: 2380



#### **Features**

- Wall Hung
- 2 Drawers with Handle, 2 Open Shelves
- Centre Basin
- Laminate Woodgrain & Solid Colours on MR Board
- Dimensions: H400 x W1800 x D453

#### **Technical Details**









### Savanna Luxe 1800mm Wall Hung Vanity

Code: 2380



#### **Features**

- Wall Hung
- 2 Drawers with Negative Timber detail,2 Open Shelves
- Centre Basin
- Laminate Woodgrain & Solid Colours on MR Board
- Dimensions: H400 x W1800 x D453

#### **Technical Details**

Note: All measurements shown are in millimetres. Sizes are nominal.









# Savanna Luxe 1800mm Wall Hung Left Hand Offset Basin Vanity Code: 2384L



#### **Features**

- Wall Hung
- 2 Drawers with Extrusion, 1 Open Shelf
- Left Hand Offset Basin
- Laminate W