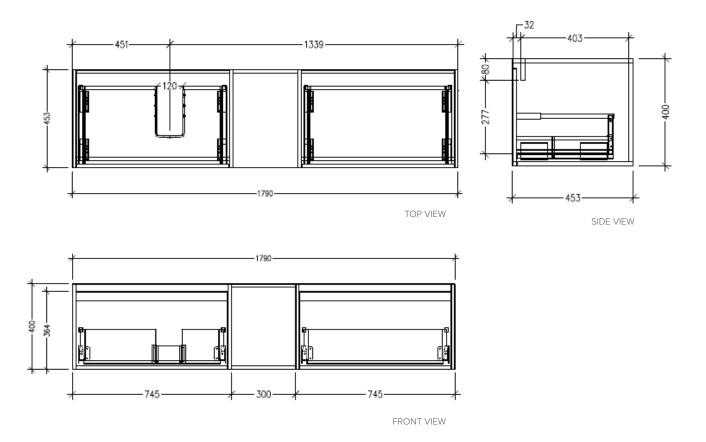

### Savanna Luxe 1800mm Wall Hung Double Basin Vanity

Code: 2388

#### **Features**

- Wall Hung
- 2 Drawers with Extrusion, 1 Open Shelf
- Double Basin
- Laminate Woodgrain & Solid Colours on MR Board
- Dimensions: H400 x W1800 x D453

#### **Technical Details**

Note: All measurements shown are in millimetres. Sizes are nominal.

TOP VIEW