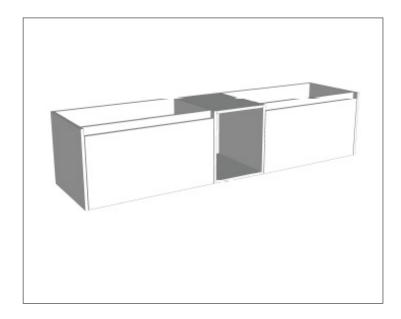

### Savanna Luxe 1800mm Wall Hung Double Basin Vanity

Code: 2388

#### **Features**

- Wall Hung
- 2 Drawers with Extrusion, 1 Open Shelf
- Double Basin
- Laminate Woodgrain & Solid Colours on MR Board
- Dimensions: H400 x W1800 x D453