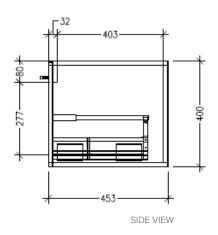

# Savanna Luxe 1800mm Wall Hung Left Hand Offset Basin Vanity Code: 2384L

#### **Features**

- Wall Hung
- 2 Drawers with Handle, 1 Open Shelf
- Left Hand Offset Basin
- Laminate Woodgrain & Solid Colours on MR Board
- Dimensions: H400 x W1800 x D453

#### **Technical Details**

FRONT VIEW