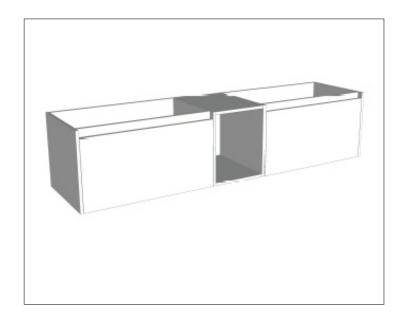

### Savanna Luxe 1800mm Wall Hung Double Basin Vanity

Code: 2388

#### **Features**

- Wall Hung
- 2 Drawers with Extrusion, 1 Open Shelf
- Double Basin
- Laminate Woodgrain & Solid Colours on MR Board
- Dimensions: H400 x W1800 x D453