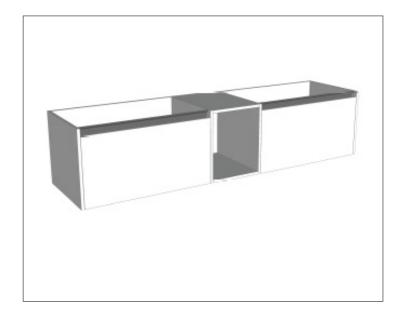

### Savanna Luxe 1800mm Wall Hung Double Basin Vanity

Code: 2388

#### **Features**

- Wall Hung
- 2 Drawers with Extrusion, 1 Open Shelf
- Double Basin
- Laminate Woodgrain & Solid Colours on MR Board
- Dimensions: H400 x W1800 x D453