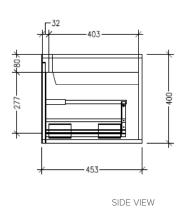

### Savanna Luxe 1800mm Wall Hung Double Basin Vanity

Code: 2388

#### **Features**

- Wall Hung
- 2 Drawers with Extrusion, 1 Open Shelf
- Double Basin
- Laminate Woodgrain & Solid Colours on MR Board
- Dimensions: H400 x W1800 x D453