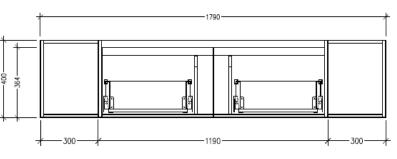

### Savanna Luxe 1800mm Wall Hung Double Basin Vanity

Code: 2388

#### **Features**

- Wall Hung
- 2 Drawers with Extrusion, 1 Open Shelf
- Double Basin
- Laminate Woodgrain & Solid Colours on MR Board
- Dimensions: H400 x W1800 x D453