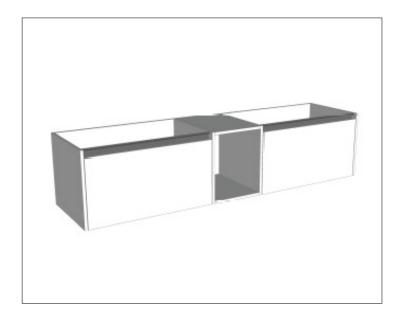

# Savanna Luxe 1800mm Wall Hung Left Hand Offset Basin Vanity Code: 2384L

#### **Features**

- Wall Hung
- 2 Drawers with Extrusion, 1 Open Shelf
- Left Hand Offset Basin
- Laminate Woodgrain & Solid Colours on MR Board
- Dimensions: H400 x W1800 x D453