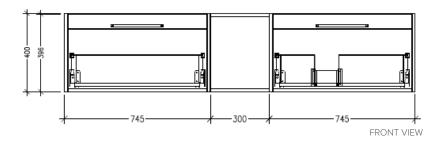

# Savanna Luxe 1800mm Wall Hung Left Hand Offset Basin Vanity Code: 2384L

#### **Features**

- Wall Hung
- 2 Drawers with Handle, 1 Open Shelf
- Left Hand Offset Basin
- Laminate Woodgrain & Solid Colours on MR Board
- Dimensions: H400 x W1800 x D453

#### **Technical Details**

FRONT VIEW