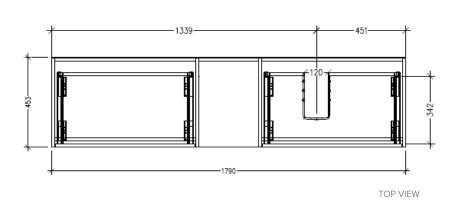

### Savanna Luxe 1800mm Wall Hung Double Basin Vanity

Code: 2388

#### **Features**

- Wall Hung
- 2 Drawers with Extrusion, 1 Open Shelf
- Double Basin
- Laminate Woodgrain & Solid Colours on MR Board
- Dimensions: H400 x W1800 x D453

#### **Technical Details**

Note: All measurements shown are in millimetres. Sizes are nominal.

TOP VIEW