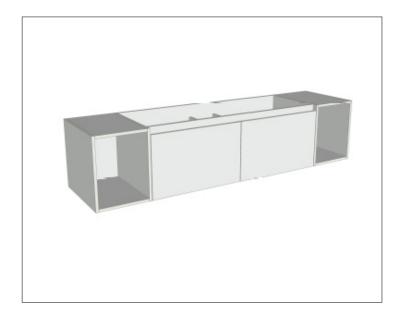

### Savanna Luxe 1800mm Wall Hung Double Basin Vanity

Code: 2388

#### **Features**

- Wall Hung
- 2 Drawers with Extrusion, 1 Open Shelf
- Double Basin
- Laminate Woodgrain & Solid Colours on MR Board
- Dimensions: H400 x W1800 x D453