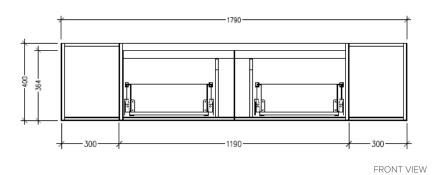

#### **Technical Details**

Note: All measurements shown are in millimetres. Sizes are nominal.

TOP VIEW

FRONT VIEW

### **Features**

- Wall Hung
- 2 Drawers with Extrusion, 2 Open Shelves
- Centre Basin
- Laminate Woodgrain & Solid Colours on MR Board
- Dimensions: H400 x W1800 x D453