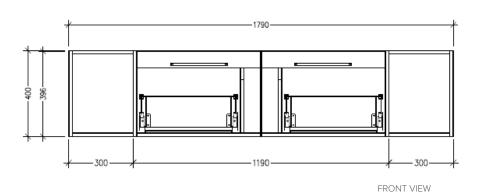

#### **Technical Details**

Note: All measurements shown are in millimetres. Sizes are nominal.

TOP VIEW

FRONT VIEW