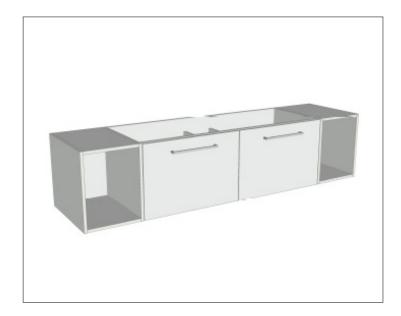

## Savanna Luxe 1800mm Wall Hung Vanity

Code: 2380

### **Features**

- Wall Hung
- 2 Drawers with Handle, 2 Open Shelves
- Centre Basin
- Laminate Woodgrain & Solid Colours on MR Board
- Dimensions: H400 x W1800 x D453