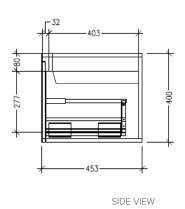

#### **Technical Details**

Note: All measurements shown are in millimetres. Sizes are nominal.

453
SIDE VIEW

### **Features**

- Wall Hung
- 2 Drawers with Handle, 2 Open Shelves
- Centre Basin
- Laminate Woodgrain & Solid Colours on MR Board
- Dimensions: H400 x W1800 x D453