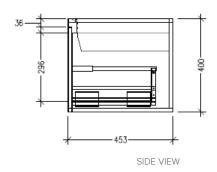

#### **Technical Details**

Note: All measurements shown are in millimetres. Sizes are nominal.

453
SIDE VIEW