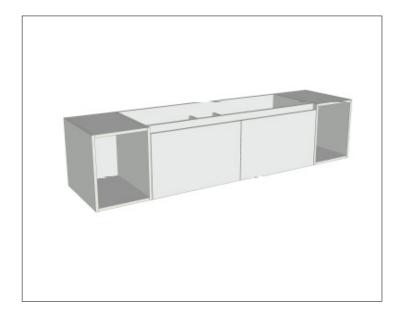

## Savanna Luxe 1800mm Wall Hung Vanity

Code: 2380

### **Features**

- Wall Hung
- 2 Drawers with Negative Timber detail,2 Open Shelves
- Centre Basin
- Laminate Woodgrain & Solid Colours on MR Board
- Dimensions: H400 x W1800 x D453