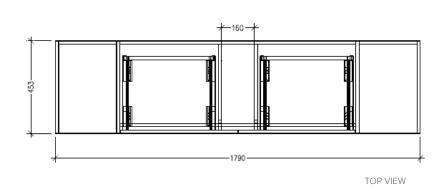

#### **Technical Details**

Note: All measurements shown are in millimetres. Sizes are nominal.

TOP VIEW

FRONT VIEW

### **Features**

- Wall Hung
- 2 Drawers with Extrusion, 2 Open Shelves
- Centre Basin
- Laminate Woodgrain & Solid Colours on MR Board
- Dimensions: H400 x W1800 x D453