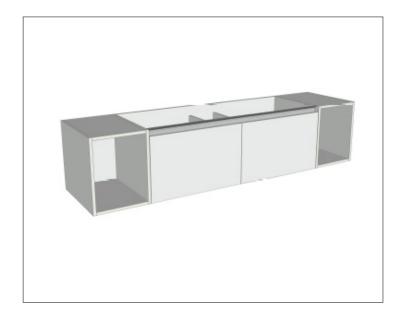

## Savanna Luxe 1800mm Wall Hung Vanity

Code: 2380

### **Features**

- Wall Hung
- 2 Drawers with Extrusion, 2 Open Shelves
- Centre Basin
- Laminate Woodgrain & Solid Colours on MR Board
- Dimensions: H400 x W1800 x D453