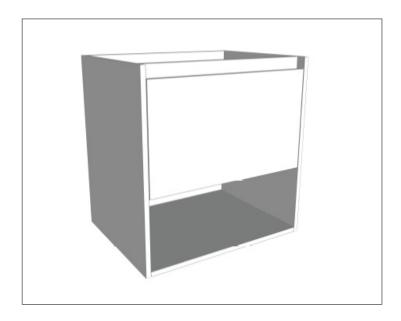

#### **Features**

- Wall Hung
- 1 Drawer with Extrusion, 1 Open Shelf
- Centre Basin
- Laminate Woodgrain & Solid Colours on MR Board
- Dimensions: H650 x W600 x D453

#### **Features**

- Wall Hung
- 1 Drawer with Handle, 1 Open Shelf
- Centre Basin
- Laminate Woodgrain & Solid Colours on MR Board
- Dimensions: H650 x W600 x D453

#### **Features**

- Wall Hung
- 1 Drawer with Negative Timber Detail,1 Open Shelf
- Centre Basin
- Laminate Woodgrain & Solid Colours on MR Board
- Dimensions: H650 x W600 x D453