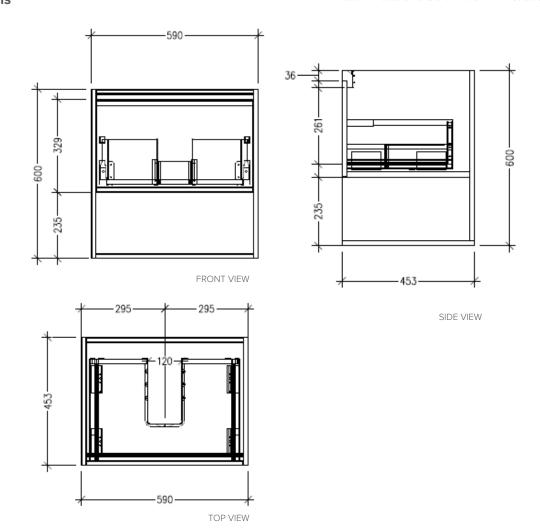

# SPECIFICATION SHEET

### Savanna 600mm Double Tier Wall Hung Vanity

Code: 2382

#### **Features**

- Wall Hung
- 1 Drawer with Handle, 1 Open Shelf
- Centre Basin
- Laminate Woodgrain & Solid Colours on MR Board
- Dimensions: H650 x W600 x D453

#### **Technical Details**

Note: All measurements shown are in millimetres. Sizes are nominal.

FRONT VIEW

TOP VIEW

SIDE VIEW