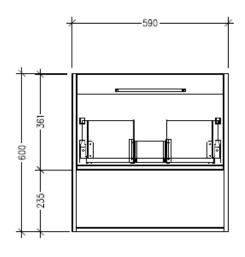

# SPECIFICATION SHEET

### Savanna 600mm Double Tier Wall Hung Vanity

Code: 2382

#### **Features**

- Wall Hung
- 1 Drawer with Extrusion, 1 Open Shelf
- Centre Basin
- Laminate Woodgrain & Solid Colours on MR Board
- Dimensions: H650 x W600 x D453