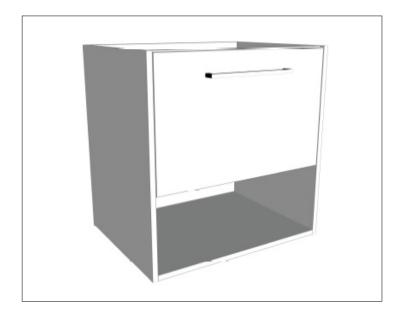

# SPECIFICATION SHEET

### Savanna 600mm Double Tier Wall Hung Vanity

Code: 2382

#### **Features**

- Wall Hung
- 1 Drawer with Negative Timber Detail,1 Open Shelf
- Centre Basin
- Laminate Woodgrain & Solid Colours on MR Board
- Dimensions: H650 x W600 x D453