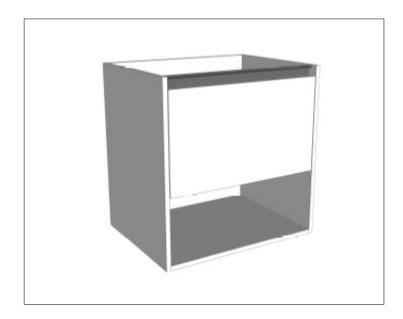

# SPECIFICATION SHEET

### Savanna 600mm Double Tier Wall Hung Vanity

Code: 2382

#### **Features**

- Wall Hung
- 1 Drawer with Extrusion, 1 Open Shelf
- Centre Basin
- Laminate Woodgrain & Solid Colours on MR Board
- Dimensions: H650 x W600 x D453