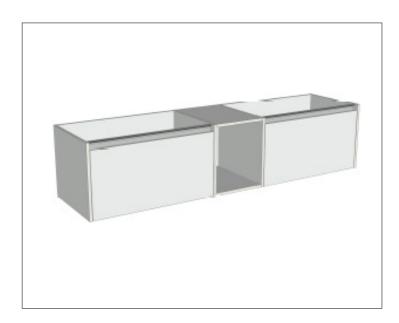

### SPECIFICATION SHEET

# Savanna Luxe 1800mm Wall Hung Left Hand Offset Basin Vanity Code: 2384L

#### **Features**

- Wall Hung
- 2 Drawers with Extrusion, 1 Open Shelf
- Left Hand Offset Basin
- Laminate Woodgrain & Solid Colours on MR Board
- Dimensions: H400 x W1800 x D453