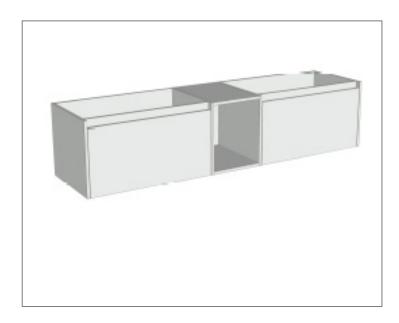

#### **Features**

- Wall Hung
- 2 Drawers with Handle, 1 Open Shelf
- Left Hand Offset Basin
- Laminate Woodgrain & Solid Colours on MR Board
- Dimensions: H400 x W1800 x D453