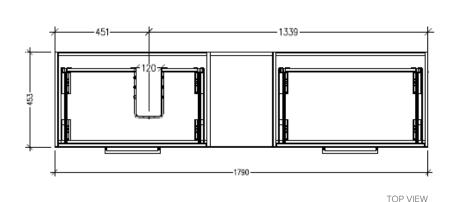

### SPECIFICATION SHEET

# Savanna Luxe 1800mm Wall Hung Left Hand Offset Basin Vanity Code: 2384L

#### **Features**

- Wall Hung
- 2 Drawers with Negative Timber detail, 1 Open Shelf
- Left Hand Offset Basin
- Laminate Woodgrain & Solid Colours on MR Board
- Dimensions: H400 x W1800 x D453

#### **Technical Details**

Note: All measurements shown are in millimetres. Sizes are nominal.