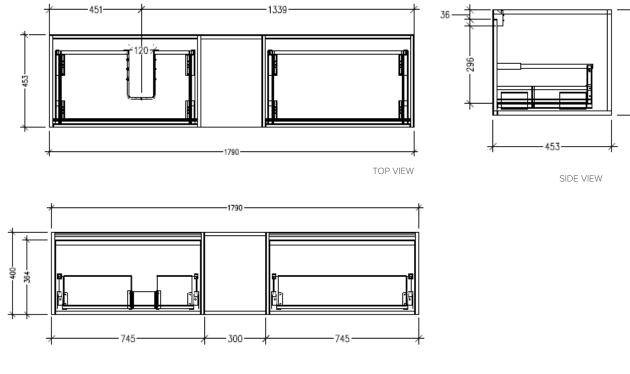

### SPECIFICATION SHEET

# Savanna Luxe 1800mm Wall Hung Left Hand Offset Basin Vanity Code: 2384L

#### **Features**

- Wall Hung
- 2 Drawers with Handle, 1 Open Shelf
- Left Hand Offset Basin
- Laminate Woodgrain & Solid Colours on MR Board
- Dimensions: H400 x W1800 x D453

#### **Technical Details**

Note: All measurements shown are in millimetres. Sizes are nominal.

453
SIDE VIEW

FRONT VIEW