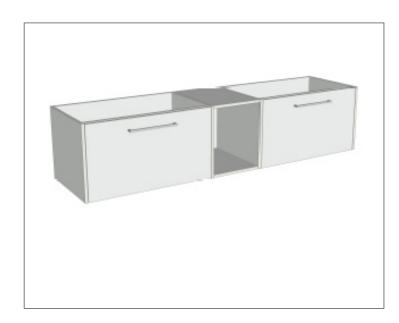

### SPECIFICATION SHEET

# Savanna Luxe 1800mm Wall Hung Left Hand Offset Basin Vanity Code: 2384L

#### **Features**

- Wall Hung
- 2 Drawers with Negative Timber detail, 1 Open Shelf
- Left Hand Offset Basin
- Laminate Woodgrain & Solid Colours on MR Board
- Dimensions: H400 x W1800 x D453