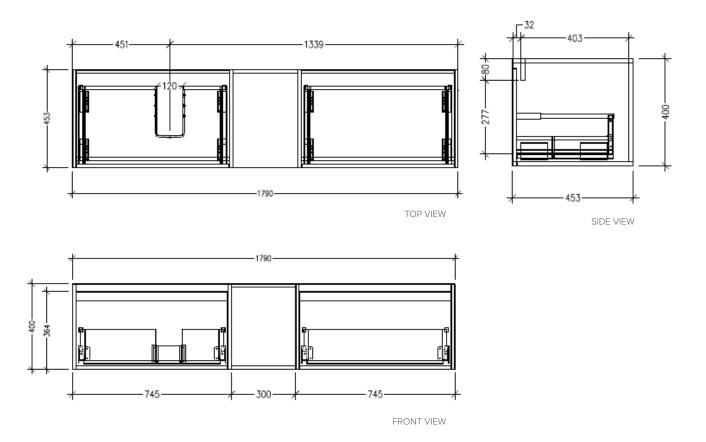

#### **Technical Details**

Note: All measurements shown are in millimetres. Sizes are nominal.