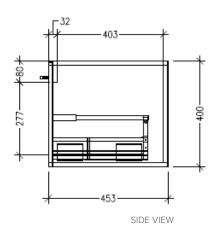

#### **Technical Details**

Note: All measurements shown are in millimetres. Sizes are nominal.