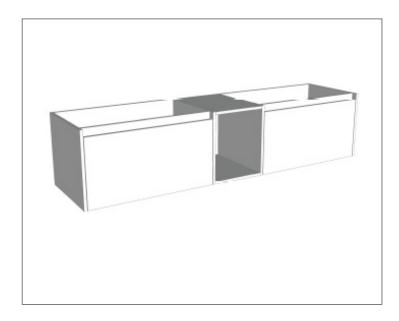

### **Features**

- Wall Hung
- 2 Drawers with Extrusion, 1 Open Shelf
- Right Hand Offset Basin
- Laminate Woodgrain & Solid Colours on MR Board
- Dimensions: H400 x W1800 x D453

### **Features**

- Wall Hung
- 2 Drawers with Handle, 1 Open Shelf
- Right Hand Offset Basin
- Laminate Woodgrain & Solid Colours on MR Board
- Dimensions: H400 x W1800 x D453

### **Features**

- Wall Hung
- 2 Drawers with Negative Timber detail, 1 Open Shelf
- Right Hand Offset Basin
- Laminate Woodgrain & Solid Colours on MR Board
- Dimensions: H400 x W1800 x D453