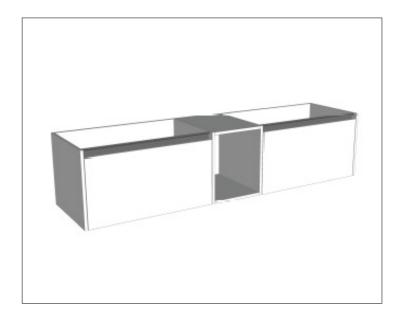

### **Features**

- Wall Hung
- 2 Drawers with Extrusion, 1 Open Shelf
- Right Hand Offset Basin
- Laminate Woodgrain & Solid Colours on MR Board
- Dimensions: H400 x W1800 x D453

### **Features**

- Wall Hung
- 2 Drawers with Handle, 1 Open Shelf
- Right Hand Offset Basin
- Laminate Woodgrain & Solid Colours on MR Board
- Dimensions: H400 x W1800 x D453

### **Features**

- Wall Hung
- 2 Drawers with Negative Timber detail, 1 Open Shelf
- Right Hand Offset Basin
- Laminate Woodgrain & Solid Colours on MR Board
- Dimensions: H400 x W1800 x D453