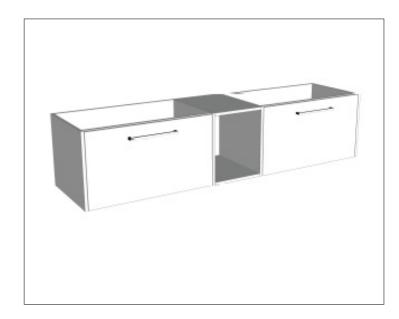

## Savanna Luxe 1800mm Wall Hung Right Hand Offset Basin Vanity

Code: 2384R

### **Features**

- Wall Hung
- 2 Drawers with Extrusion, 1 Open Shelf
- Right Hand Offset Basin
- Laminate Woodgrain & Solid Colours on MR Board
- Dimensions: H400 x W1800 x D453