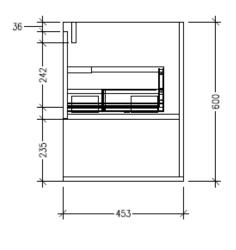

### **Features**

- Wall Hung
- 1 Drawer with Negative Timber detail, 1 Open Shelf
- Centre Basin
- Laminate Woodgrain & Solid Colours on MR Board
- Dimensions: H650 x W750 x D453

#### **Technical Details**

Note: All measurements shown are in millimetres. Sizes are nominal.

FRONT VIEW

SIDE VIEW

TOP VIEW