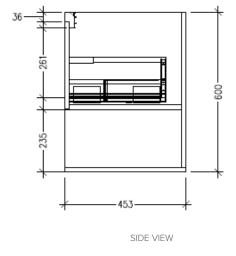

#### **Technical Details**

Note: All measurements shown are in millimetres. Sizes are nominal.

SIDE VIEW