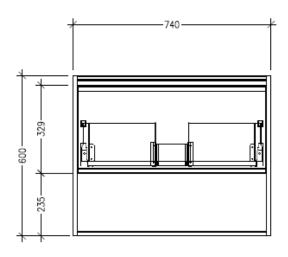

#### **Technical Details**

FRONT VIEW

### **Features**

- Wall Hung
- 1 Drawer with Handle, 1 Open Shelf
- Centre Basin
- Laminate Woodgrain & Solid Colours on MR Board
- Dimensions: H650 x W750 x D453