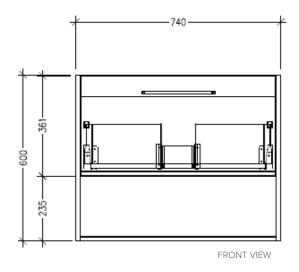

#### **Technical Details**

FRONT VIEW

### **Features**

- Wall Hung
- 1 Drawer with Handle, 1 Open Shelf
- Centre Basin
- Laminate Woodgrain & Solid Colours on MR Board
- Dimensions: H650 x W750 x D453