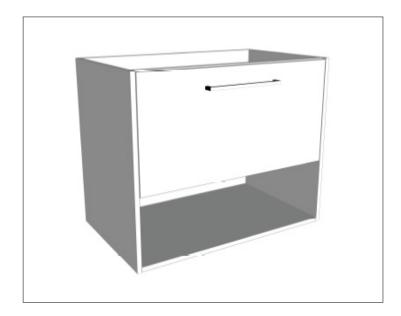

## Savanna 750mm Double Tier Wall Hung Vanity

Code: 2386

### **Features**

- Wall Hung
- 1 Drawer with Extrusion, 1 Open Shelf
- Centre Basin
- Laminate Woodgrain & Solid Colours on MR Board
- Dimensions: H650 x W750 x D453

Note: All measurements shown are in millimetres. Sizes are nominal.