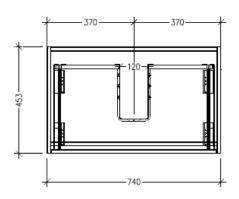

#### **Technical Details**

Note: All measurements shown are in millimetres. Sizes are nominal.

FRONT VIEW

SIDE VIEW

TOP VIEW