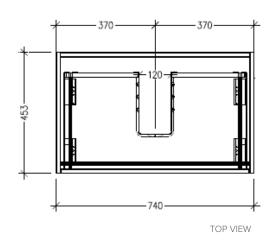

#### **Technical Details**

Note: All measurements shown are in millimetres. Sizes are nominal.

FRONT VIEW

SIDE VIEW

TOP VIEW