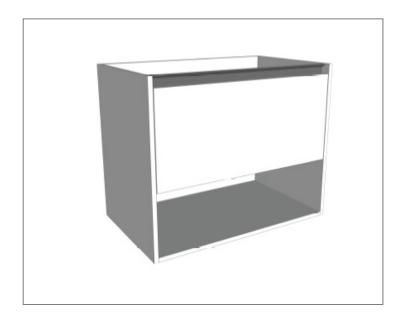

# SPECIFICATION SHEET

## Savanna 750mm Double Tier Wall Hung Vanity

Code: 2386

### **Features**

- Wall Hung
- 1 Drawer with Extrusion, 1 Open Shelf
- Centre Basin
- Laminate Woodgrain & Solid Colours on MR Board
- Dimensions: H650 x W750 x D453

Note: All measurements shown are in millimetres. Sizes are nominal.