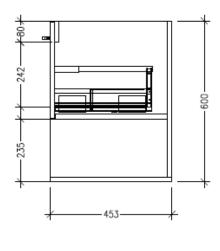

### **Features**

- Wall Hung
- 1 Drawer with Extrusion, 1 Open Shelf
- Centre Basin
- Laminate Woodgrain & Solid Colours on MR Board
- Dimensions: H650 x W750 x D453

Note: All measurements shown are in millimetres. Sizes are nominal.

#### **Technical Details**

FRONT VIEW