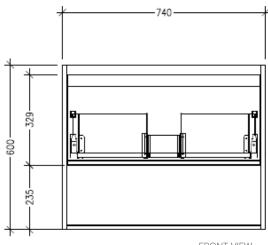

### **Features**

- Wall Hung
- 1 Drawer with Handle, 1 Open Shelf
- Centre Basin
- Laminate Woodgrain & Solid Colours on MR Board
- Dimensions: H650 x W750 x D453

#### **Technical Details**

Note: All measurements shown are in millimetres. Sizes are nominal.

SIDE VIEW