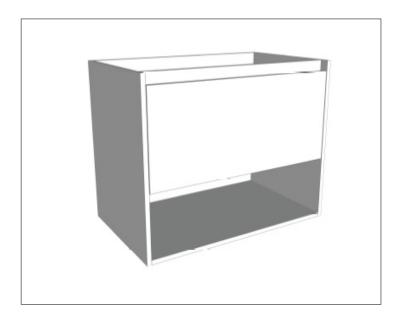

### **Features**

- Wall Hung
- 1 Drawer with Handle, 1 Open Shelf
- Centre Basin
- Laminate Woodgrain & Solid Colours on MR Board
- Dimensions: H650 x W750 x D453