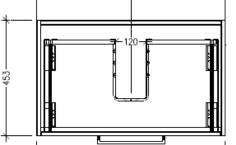

#### **Technical Details**

Note: All measurements shown are in millimetres. Sizes are nominal.

SIDE VIEW

### **Features**

- Wall Hung
- 1 Drawer with Negative Timber detail, 1 Open Shelf
- Centre Basin
- Laminate Woodgrain & Solid Colours on MR Board
- Dimensions: H650 x W750 x D453