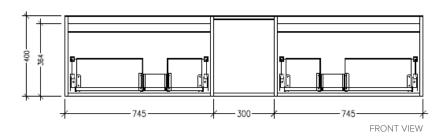

#### **Technical Details**

Note: All measurements shown are in millimetres. Sizes are nominal.

TOP VIEW

#### **Technical Details**

Note: All measurements shown are in millimetres. Sizes are nominal.

TOP VIEW

FRONT VIEW

#### **Technical Details**

Note: All measurements shown are in millimetres. Sizes are nominal.