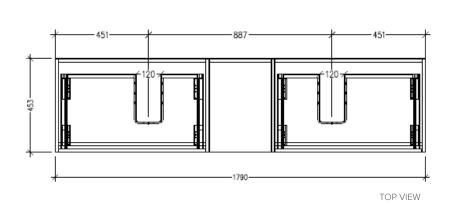

#### **Technical Details**

Note: All measurements shown are in millimetres. Sizes are nominal.

TOP VIEW

#### **Technical Details**

Note: All measurements shown are in millimetres. Sizes are nominal.

TOP VIEW

FRONT VIEW

#### **Technical Details**

Note: All measurements shown are in millimetres. Sizes are nominal.