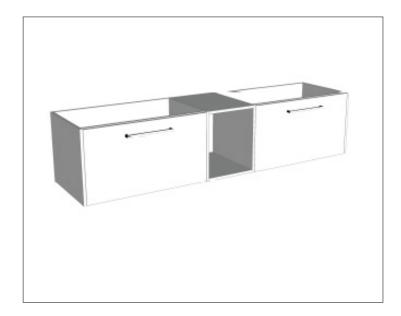

## Savanna Luxe 1800mm Wall Hung Double Basin Vanity

Code: 2388

### **Features**

- Wall Hung
- 2 Drawers with Extrusion, 1 Open Shelf
- Double Basin
- Laminate Woodgrain & Solid Colours on MR Board
- Dimensions: H400 x W1800 x D453