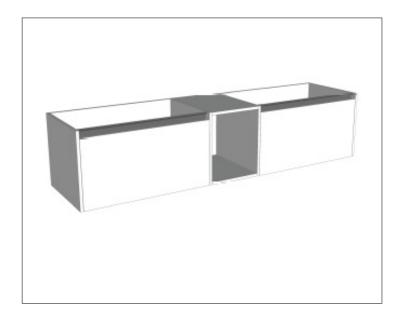

### **Features**

- Wall Hung
- 2 Drawers with Extrusion, 1 Open Shelf
- Double Basin
- Laminate Woodgrain & Solid Colours on MR Board
- Dimensions: H400 x W1800 x D453

### **Features**

- Wall Hung
- 2 Drawers with Handle, 1 Open Shelf
- Double Basin
- Laminate Woodgrain & Solid Colours on MR Board
- Dimensions: H400 x W1800 x D453

### **Features**

- Wall Hung
- 2 Drawers with Negative Timber detail, 1 Open Shelf
- Double Basin
- Laminate Woodgrain & Solid Colours on MR Board
- Dimensions: H400 x W1800 x D453