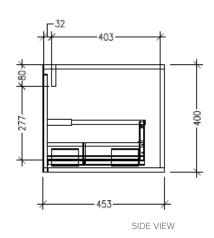

#### **Technical Details**

Note: All measurements shown are in millimetres. Sizes are nominal.

TOP VIEW

#### **Technical Details**

Note: All measurements shown are in millimetres. Sizes are nominal.

TOP VIEW

FRONT VIEW

#### **Technical Details**

Note: All measurements shown are in millimetres. Sizes are nominal.