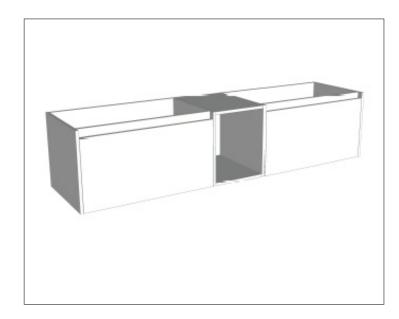

## Savanna Luxe 1800mm Wall Hung Double Basin Vanity

Code: 2388

### **Features**

- Wall Hung
- 2 Drawers with Extrusion, 1 Open Shelf
- Double Basin
- Laminate Woodgrain & Solid Colours on MR Board
- Dimensions: H400 x W1800 x D453