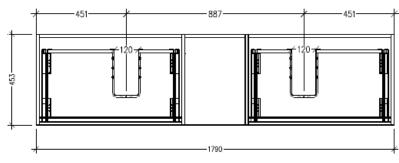

#### **Technical Details**

Note: All measurements shown are in millimetres. Sizes are nominal.

TOP VIEW

#### **Technical Details**

Note: All measurements shown are in millimetres. Sizes are nominal.

TOP VIEW

FRONT VIEW

#### **Technical Details**

Note: All measurements shown are in millimetres. Sizes are nominal.