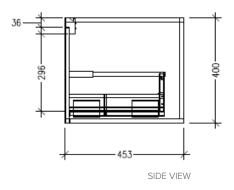

#### **Technical Details**

Note: All measurements shown are in millimetres. Sizes are nominal.

TOP VIEW

#### **Technical Details**

Note: All measurements shown are in millimetres. Sizes are nominal.

TOP VIEW

FRONT VIEW

#### **Technical Details**

Note: All measurements shown are in millimetres. Sizes are nominal.