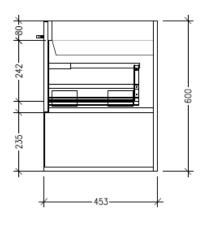

#### **Technical Details**

Note: All measurements shown are in millimetres. Sizes are nominal.

SIDE VIEW

#### **Technical Details**

Note: All measurements shown are in millimetres. Sizes are nominal.

FRONT VIEW

SIDE VIEW

TOP VIEW