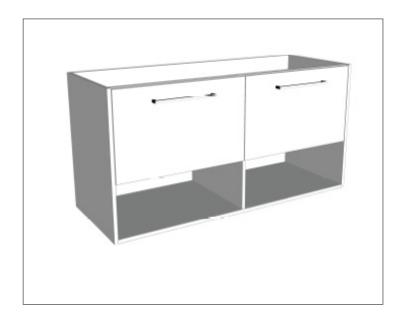

### **Features**

- Wall Hung
- 2 Drawers with Handle, 2 Open Shelves
- Centre Basin
- Laminate Woodgrain & Solid Colours on MR Board
- Dimensions: H650 x W1200 x D453

#### **Technical Details**

Note: All measurements shown are in millimetres. Sizes are nominal.

FRONT VIEW

SIDE VIEW

TOP VIEW