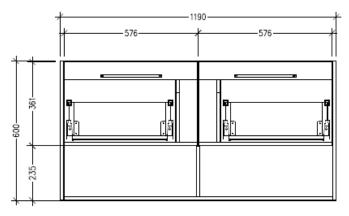

#### **Technical Details**

Note: All measurements shown are in millimetres. Sizes are nominal.

FRONT VIEW

SIDE VIEW

TOP VIEW