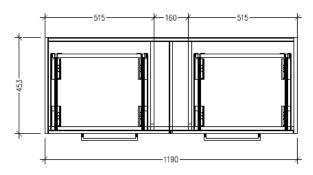

#### **Technical Details**

Note: All measurements shown are in millimetres. Sizes are nominal.

FRONT VIEW

SIDE VIEW

TOP VIEW