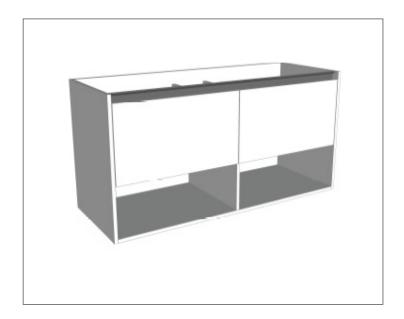

### **Features**

- Wall Hung
- 2 Drawers with Extrusion, 2 Open Shelves
- Centre Basin
- Laminate Woodgrain & Solid Colours on MR Board
- Dimensions: H650 x W1200 x D453

### **Features**

- Wall Hung
- 2 Drawers with Handle, 2 Open Shelves
- Centre Basin
- Laminate Woodgrain & Solid Colours on MR Board
- Dimensions: H650 x W1200 x D453

### **Features**

- Wall Hung
- 2 Drawers with Negative Timber detail,2 Open Shelves
- Centre Basin
- Laminate Woodgrain & Solid Colours on MR Board
- Dimensions: H650 x W1200 x D453