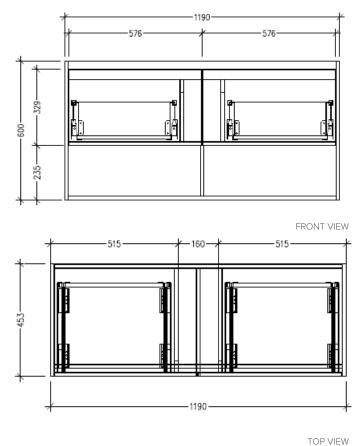

#### **Technical Details**

Note: All measurements shown are in millimetres. Sizes are nominal.

FRONT VIEW

SIDE VIEW

TOP VIEW