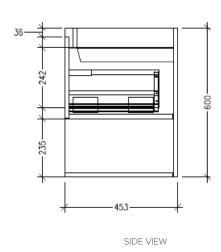

#### **Technical Details**

Note: All measurements shown are in millimetres. Sizes are nominal.

SIDE VIEW