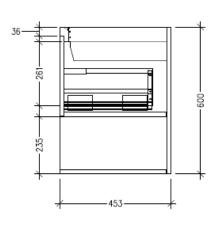

#### **Technical Details**

Note: All measurements shown are in millimetres. Sizes are nominal.

SIDE VIEW

#### **Technical Details**

Note: All measurements shown are in millimetres. Sizes are nominal.

FRONT VIEW

SIDE VIEW

TOP VIEW

#### **Technical Details**

Note: All measurements shown are in millimetres. Sizes are nominal.