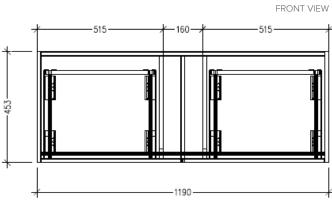

#### **Technical Details**

Note: All measurements shown are in millimetres. Sizes are nominal.

SIDE VIEW

#### **Technical Details**

Note: All measurements shown are in millimetres. Sizes are nominal.

FRONT VIEW

SIDE VIEW

TOP VIEW