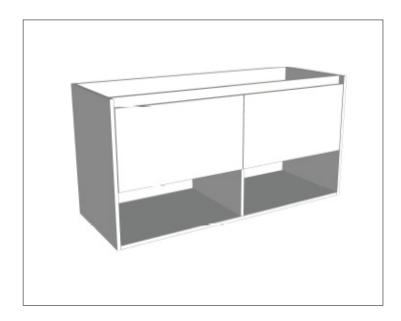

### **Features**

- Wall Hung
- 2 Drawers with Extrusion, 2 Open Shelves
- Centre Basin
- Laminate Woodgrain & Solid Colours on MR Board
- Dimensions: H650 x W1200 x D453

### **Features**

- Wall Hung
- 2 Drawers with Handle, 2 Open Shelves
- Centre Basin
- Laminate Woodgrain & Solid Colours on MR Board
- Dimensions: H650 x W1200 x D453

### **Features**

- Wall Hung
- 2 Drawers with Negative Timber detail,2 Open Shelves
- Centre Basin
- Laminate Woodgrain & Solid Colours on MR Board
- Dimensions: H650 x W1200 x D453