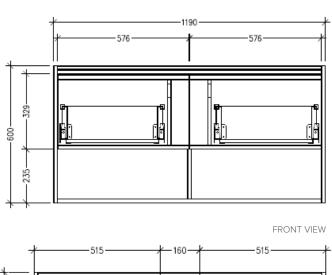

#### **Technical Details**

Note: All measurements shown are in millimetres. Sizes are nominal.

SIDE VIEW

#### **Technical Details**

Note: All measurements shown are in millimetres. Sizes are nominal.

FRONT VIEW

SIDE VIEW

TOP VIEW