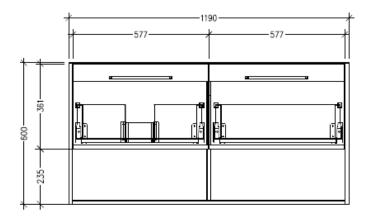

#### **Technical Details**

Note: All measurements shown are in millimetres. Sizes are nominal.

SIDE VIEW

#### **Technical Details**

Note: All measurements shown are in millimetres. Sizes are nominal.

FRONT VIEW

SIDE VIEW