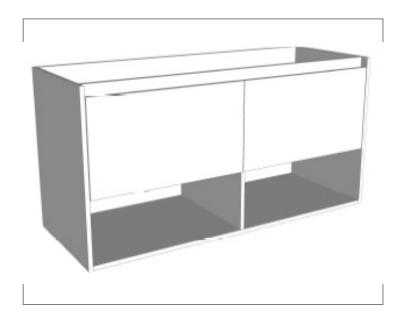

### Savanna 1200mm Double Tier Wall Hung Vanity

Code: 2402L

#### **Features**

- Wall Hung
- 2 Drawers with Extrusion, 2 Open Shelves
- Left Hand Offset Basin
- Laminate Woodgrain & Solid Colours on MR Board
- Dimensions: H650 x W1200 x D453