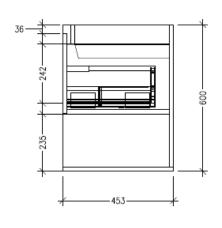

#### **Technical Details**

Note: All measurements shown are in millimetres. Sizes are nominal.

FRONT VIEW

SIDE VIEW