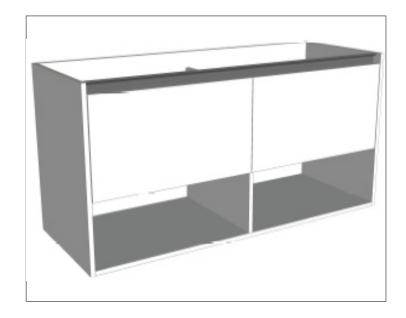

#### **Features**

- Wall Hung
- 2 Drawers with Extrusion, 2 Open Shelves
- Left Hand Offset Basin
- Laminate Woodgrain & Solid Colours on MR Board
- Dimensions: H650 x W1200 x D453

#### **Features**

- Wall Hung
- 2 Drawers with Handle, 2 Open Shelves
- Left Hand Offset Basin
- Laminate Woodgrain & Solid Colours on MR Board
- Dimensions: H650 x W1200 x D453

#### **Features**

- Wall Hung
- 2 Drawers with Negative Timber detail,2 Open Shelves
- Left Hand Offset Basin
- Laminate Woodgrain & Solid Colours on MR Board
- Dimensions: H650 x W1200 x D453