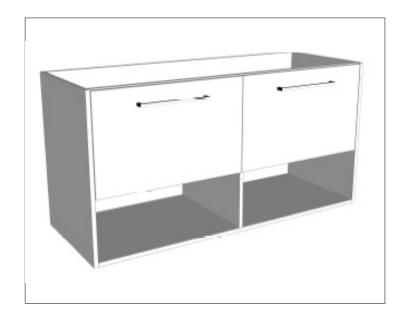

### Savanna 1200mm Double Tier Wall Hung Vanity

Code: 2402L

#### **Features**

- Wall Hung
- 2 Drawers with Extrusion, 2 Open Shelves
- Left Hand Offset Basin
- Laminate Woodgrain & Solid Colours on MR Board
- Dimensions: H650 x W1200 x D453

## Savanna 1200mm Double Tier Wall Hung Vanity

Code: 2402L

#### **Features**

- Wall Hung
- 2 Drawers with Handle, 2 Open Shelves
- Left Hand Offset Basin
- Laminate Woodgrain & Solid Colours on MR Board
- Dimensions: H650 x W1200 x D453

#### **Features**

- Wall Hung
- 2 Drawers with Negative Timber detail,2 Open Shelves
- Left Hand Offset Basin
- Laminate Woodgrain & Solid Colours on MR Board
- Dimensions: H650 x W1200 x D453