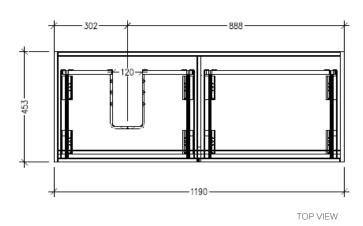

#### **Technical Details**

Note: All measurements shown are in millimetres. Sizes are nominal.

FRONT VIEW

SIDE VIEW