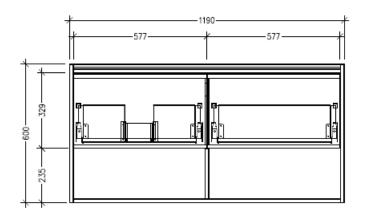

#### **Technical Details**

Note: All measurements shown are in millimetres. Sizes are nominal.

FRONT VIEW

SIDE VIEW