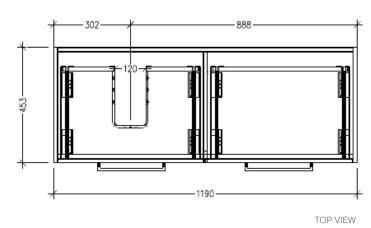

#### **Technical Details**

Note: All measurements shown are in millimetres. Sizes are nominal.

SIDE VIEW

#### **Technical Details**

Note: All measurements shown are in millimetres. Sizes are nominal.

FRONT VIEW

SIDE VIEW