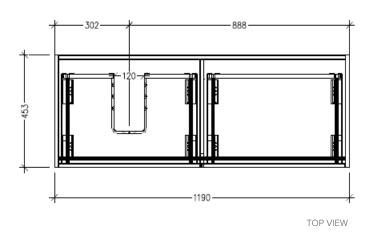

#### **Technical Details**

Note: All measurements shown are in millimetres. Sizes are nominal.

FRONT VIEW

SIDE VIEW