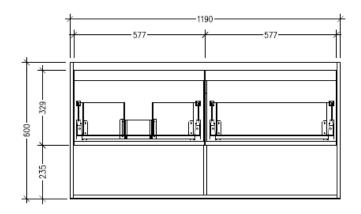

#### **Technical Details**

Note: All measurements shown are in millimetres. Sizes are nominal.

SIDE VIEW