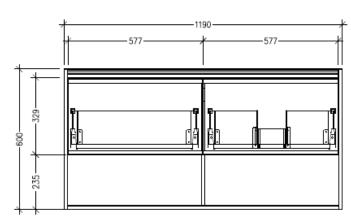

#### Features

- Wall Hung
- 2 Drawers with Handle, 2 Open Shelves
- Right Hand Offset Basin

242

235

- Laminate Woodgrain & Solid Colours on MR Board
- Dimensions: H650 x W1200 x D453

**Technical Details** 

Note: All measurements shown are in millimetres. Sizes are nominal.

FRONT VIEW

453

TOP VIEW

Head Office: 30 Mill Road, Whanganui Auckland Office: 525 Great South Road, Penrose, Auckland 06 349 0194 | 0800 728 662 www.newtech.co.nz