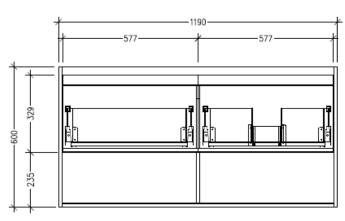

Note: All measurements shown are in millimetres. Sizes are nominal.

FRONT VIEW

TOP VIEW

Head Office: 30 Mill Road, Whanganui Auckland Office: 525 Great South Road, Penrose, Auckland 06 349 0194 | 0800 728 662 www.newtech.co.nz

SIDE VIEW