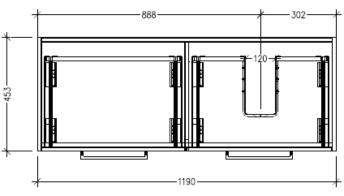

Note: All measurements shown are in millimetres. Sizes are nominal.

FRONT VIEW

453

TOP VIEW

Head Office: 30 Mill Road, Whanganui Auckland Office: 525 Great South Road, Penrose, Auckland 06 349 0194 | 0800 728 662 www.newtech.co.nz

Note: All measurements shown are in millimetres. Sizes are nominal.

FRONT VIEW

TOP VIEW

Head Office: 30 Mill Road, Whanganui Auckland Office: 525 Great South Road, Penrose, Auckland 06 349 0194 | 0800 728 662 www.newtech.co.nz