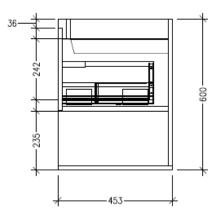

#### Features

- Wall Hung
- 2 Drawers with Handle, 2 Open Shelves
- Right Hand Offset Basin

242

235

- Laminate Woodgrain & Solid Colours on MR Board
- Dimensions: H650 x W1200 x D453

**Technical Details** 

Note: All measurements shown are in millimetres. Sizes are nominal.

FRONT VIEW

453

TOP VIEW

Head Office: 30 Mill Road, Whanganui Auckland Office: 525 Great South Road, Penrose, Auckland 06 349 0194 | 0800 728 662 www.newtech.co.nz