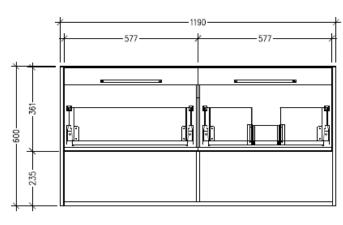

FRONT VIEW

Head Office: 30 Mill Road, Whanganui Auckland Office: 525 Great South Road, Penrose, Auckland 06 349 0194 | 0800 728 662 www.newtech.co.nz

SIDE VIEW

Note: All measurements shown are in millimetres. Sizes are nominal.

FRONT VIEW

453

TOP VIEW

Head Office: 30 Mill Road, Whanganui Auckland Office: 525 Great South Road, Penrose, Auckland 06 349 0194 | 0800 728 662 www.newtech.co.nz