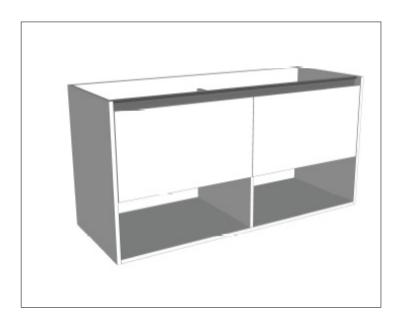

#### Features

- Wall Hung
- 2 Drawers with Extrusion, 2 Open Shelves
- Right Hand Offset Basin
- Laminate Woodgrain & Solid Colours on MR Board
- Dimensions: H650 x W1200 x D453

**Technical Details** 

Note: All measurements shown are in millimetres. Sizes are nominal.

FRONT VIEW

Head Office: 30 Mill Road, Whanganui Auckland Office: 525 Great South Road, Penrose, Auckland 06 349 0194 | 0800 728 662 www.newtech.co.nz

SIDE VIEW