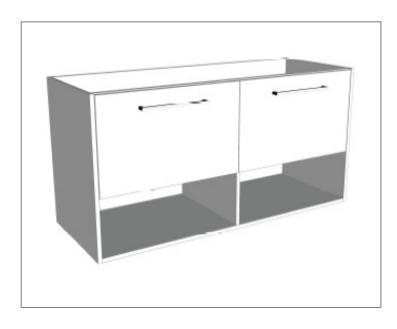

#### Features

- Wall Hung
- 2 Drawers with Handle, 2 Open Shelves
- Right Hand Offset Basin

242

235

- Laminate Woodgrain & Solid Colours on MR Board
- Dimensions: H650 x W1200 x D453

**Technical Details** 