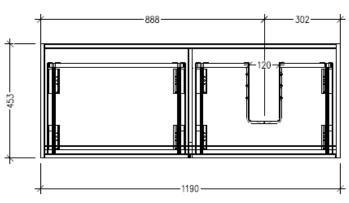

FRONT VIEW

Head Office: 30 Mill Road, Whanganui Auckland Office: 525 Great South Road, Penrose, Auckland 06 349 0194 | 0800 728 662 www.newtech.co.nz

SIDE VIEW

Note: All measurements shown are in millimetres. Sizes are nominal.

FRONT VIEW

453

TOP VIEW

Head Office: 30 Mill Road, Whanganui Auckland Office: 525 Great South Road, Penrose, Auckland 06 349 0194 | 0800 728 662 www.newtech.co.nz

Note: All measurements shown are in millimetres. Sizes are nominal.

FRONT VIEW

TOP VIEW

Head Office: 30 Mill Road, Whanganui Auckland Office: 525 Great South Road, Penrose, Auckland 06 349 0194 | 0800 728 662 www.newtech.co.nz