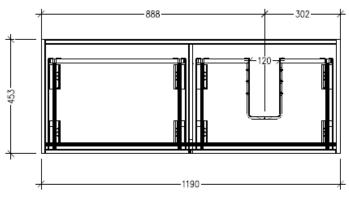

Note: All measurements shown are in millimetres. Sizes are nominal.

FRONT VIEW

453

TOP VIEW

Head Office: 30 Mill Road, Whanganui Auckland Office: 525 Great South Road, Penrose, Auckland 06 349 0194 | 0800 728 662 www.newtech.co.nz

Note: All measurements shown are in millimetres. Sizes are nominal.

FRONT VIEW

TOP VIEW

Head Office: 30 Mill Road, Whanganui Auckland Office: 525 Great South Road, Penrose, Auckland 06 349 0194 | 0800 728 662 www.newtech.co.nz