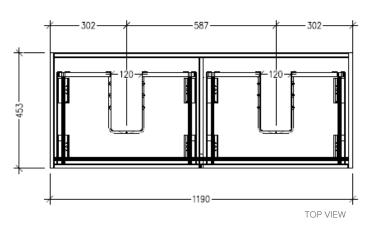

#### Features

- Wall Hung
- 2 Drawers with Extrusion, 2 Open Shelves
- Double Basin
- Laminate Woodgrain & Solid Colours on MR Board
- Dimensions: H650 x W1200 x D453

**Technical Details** 

Note: All measurements shown are in millimetres. Sizes are nominal.

### Features

- Wall Hung
- 2 Drawers with Handle, 2 Open Shelves
- Double Basin
- Laminate Woodgrain & Solid Colours on MR Board
- Dimensions: H650 x W1200 x D453

**Technical Details** 

Note: All measurements shown are in millimetres. Sizes are nominal.

### Features

- Wall Hung
- 2 Drawers with Negative Timber detail, 2 Open Shelves
- Double Basin
- Laminate Woodgrain & Solid Colours on MR Board
- Dimensions: H650 x W1200 x D453

**Technical Details** 

Note: All measurements shown are in millimetres. Sizes are nominal.

302

SIDE VIEW

581

TOP VIEW