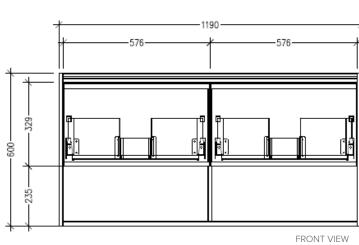

#### Features

- Wall Hung
- 2 Drawers with Extrusion, 2 Open Shelves
- Double Basin
- Laminate Woodgrain & Solid Colours on MR Board
- Dimensions: H650 x W1200 x D453

**Technical Details** 

Note: All measurements shown are in millimetres. Sizes are nominal.

### Features

- Wall Hung
- 2 Drawers with Handle, 2 Open Shelves
- Double Basin
- Laminate Woodgrain & Solid Colours on MR Board
- Dimensions: H650 x W1200 x D453

**Technical Details** 

Note: All measurements shown are in millimetres. Sizes are nominal.

### Features

- Wall Hung
- 2 Drawers with Negative Timber detail, 2 Open Shelves
- Double Basin
- Laminate Woodgrain & Solid Colours on MR Board
- Dimensions: H650 x W1200 x D453

**Technical Details** 

Note: All measurements shown are in millimetres. Sizes are nominal.

FRONT VIEW

SIDE VIEW