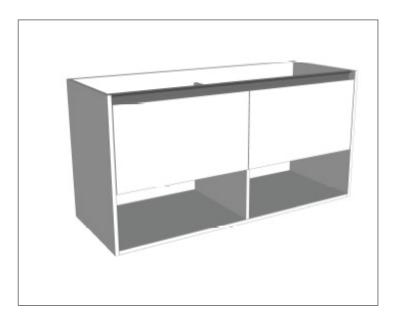

#### Features

- Wall Hung
- 2 Drawers with Extrusion, 2 Open Shelves
- Double Basin
- Laminate Woodgrain & Solid Colours on MR Board
- Dimensions: H650 x W1200 x D453

**Technical Details** 

Note: All measurements shown are in millimetres. Sizes are nominal.

### Features

- Wall Hung
- 2 Drawers with Handle, 2 Open Shelves
- Double Basin
- Laminate Woodgrain & Solid Colours on MR Board
- Dimensions: H650 x W1200 x D453

**Technical Details** 

Note: All measurements shown are in millimetres. Sizes are nominal.

### Features

- Wall Hung
- 2 Drawers with Negative Timber detail, 2 Open Shelves
- Double Basin
- Laminate Woodgrain & Solid Colours on MR Board
- Dimensions: H650 x W1200 x D453

**Technical Details** 

Note: All measurements shown are in millimetres. Sizes are nominal.