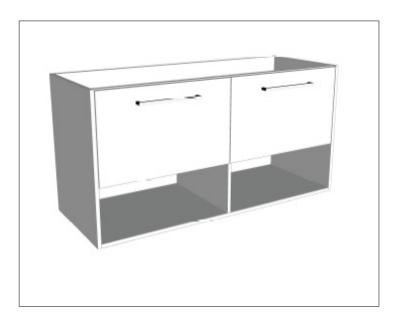

### Savanna 1200mm Double Tier Wall Hung Vanity

Code: 2406

### Features

- Wall Hung
- 2 Drawers with Handle, 2 Open Shelves
- Double Basin
- Laminate Woodgrain & Solid Colours on MR Board
- Dimensions: H650 x W1200 x D453

**Technical Details** 

Note: All measurements shown are in millimetres. Sizes are nominal.