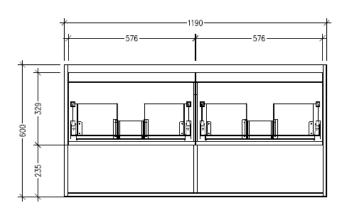

#### Features

- Wall Hung
- 2 Drawers with Extrusion, 2 Open Shelves
- Double Basin
- Laminate Woodgrain & Solid Colours on MR Board
- Dimensions: H650 x W1200 x D453

**Technical Details** 

Note: All measurements shown are in millimetres. Sizes are nominal.

SIDE VIEW

Head Office: 30 Mill Road, Whanganui Auckland Office: 525 Great South Road, Penrose, Auckland 06 349 0194 | 0800 728 662 www.newtech.co.nz