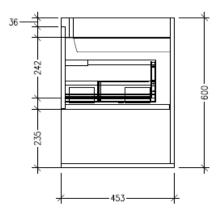

### Features

- Wall Hung
- 2 Drawers with Negative Timber detail, 2 Open Shelves
- Double Basin
- Laminate Woodgrain & Solid Colours on MR Board
- Dimensions: H650 x W1200 x D453

**Technical Details** 

Note: All measurements shown are in millimetres. Sizes are nominal.

FRONT VIEW

SIDE VIEW