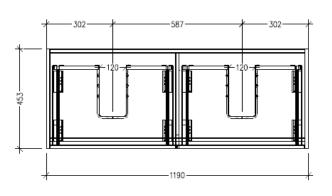

### Features

- Wall Hung
- 2 Drawers with Handle, 2 Open Shelves
- Double Basin
- Laminate Woodgrain & Solid Colours on MR Board
- Dimensions: H650 x W1200 x D453

**Technical Details** 

Note: All measurements shown are in millimetres. Sizes are nominal.

302

SIDE VIEW

581

TOP VIEW