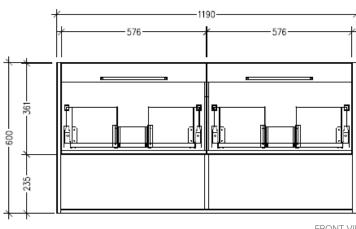

er Wall Hung Vanity

Code: 2406



#### Features

- Wall Hung
- 2 Drawers with Extrusion, 2 Open Shelves
- Double Basin
- Laminate Woodgrain & Solid Colours on MR Board
- Dimensions: H650 x W1200 x D453

**Technical Details** 

Note: All measurements shown are in millimetres. Sizes are nominal.







SIDE VIEW



Head Office: 30 Mill Road, Whanganui Auckland Office: 525 Great South Road, Penrose, Auckland 06 349 0194 | 0800 728 662 www.newtech.co.nz

# SPECIFICATION SHEET

### Savanna 1200mm Double Tier Wall Hung Vanity

Code: 2406



### Features

- Wall Hung
- 2 Drawers with Handle, 2 Open Shelves
- Double Basin
- Laminate Woodgrain & Solid Colours on MR Board
- Dimensions: H650 x W1200 x D453

**Technical Details** 

Note: All measurements shown are in millimetres. Sizes are nominal.





302



SIDE VIEW

581

TOP VIEW



# SPECIFICATION SHEET

### Savanna 1200mm Double Tier Wall Hung Vanity

Code: 2406



### Features

- Wall Hung
- 2 Drawers with Negative Timber detail, 2 Open Shelves
- Double Basin
- Laminate Woodgrain & Solid Colours on MR Board
- Dimensions: H650 x W1200 x D453

**Technical Details** 

Note: All measurements shown are in millimetres. Sizes are nominal.



FRONT VIEW









SIDE VIEW