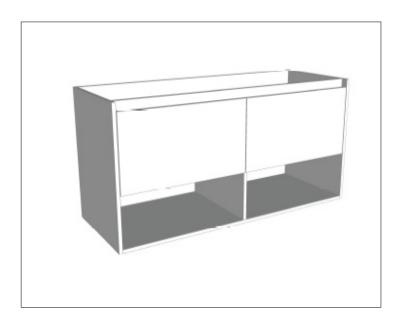

### Savanna 1200mm Double Tier Wall Hung Vanity

Code: 2406

### Features

- Wall Hung
- 2 Drawers with Negative Timber detail, 2 Open Shelves
- Double Basin
- Laminate Woodgrain & Solid Colours on MR Board
- Dimensions: H650 x W1200 x D453

**Technical Details** 

Note: All measurements shown are in millimetres. Sizes are nominal.