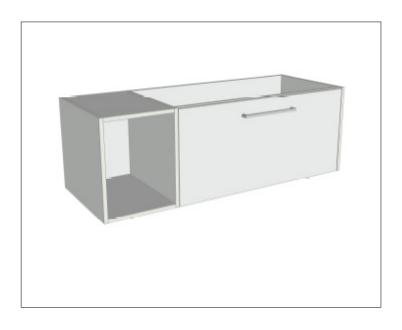

### Features

- Wall Hung
- 1 Drawer with Extrusion, 1 Open Shelf Left
- Centre Basin
- Laminate Woodgrain & Solid Colours on MR Board
- Dimensions: H400 x W1200 x D453

### Features

- Wall Hung
- 1 Drawer with Handle, 1 Open Shelf Left
- Centre Basin
- Laminate Woodgrain & Solid Colours on MR Board
- Dimensions: H400 x W1200 x D453

#### Features

- Wall Hung
- 1 Drawer with negative timber detail, 1 Open Shelf Left
- Centre Basin
- Laminate Woodgrain & Solid Colours on MR Board
- Dimensions: H400 x W1200 x D453

Note: All measurements shown are in millimetres. Sizes are nominal.