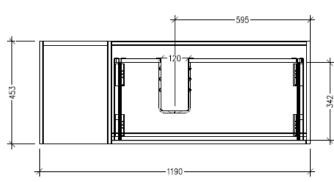

#### **Technical Details**

Note: All measurements shown are in millimetres. Sizes are nominal.

TOP VIEW

SIDE VIEW

FRONT VIEW