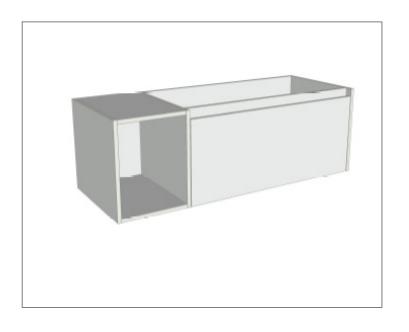

### Features

- Wall Hung
- 1 Drawer with Extrusion, 1 Open Shelf Left
- Centre Basin
- Laminate Woodgrain & Solid Colours on MR Board
- Dimensions: H400 x W1200 x D453

### Features

- Wall Hung
- 1 Drawer with Handle, 1 Open Shelf Left
- Centre Basin
- Laminate Woodgrain & Solid Colours on MR Board
- Dimensions: H400 x W1200 x D453

#### Features

- Wall Hung
- 1 Drawer with negative timber detail, 1 Open Shelf Left
- Centre Basin
- Laminate Woodgrain & Solid Colours on MR Board
- Dimensions: H400 x W1200 x D453

Note: All measurements shown are in millimetres. Sizes are nominal.