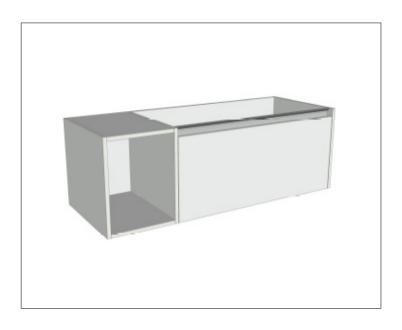

### Features

- Wall Hung
- 1 Drawer with Extrusion, 1 Open Shelf Left
- Centre Basin
- Laminate Woodgrain & Solid Colours on MR Board
- Dimensions: H400 x W1200 x D453

#### **Technical Details**

Note: All measurements shown are in millimetres. Sizes are nominal.

TOP VIEW

SIDE VIEW

FRONT VIEW