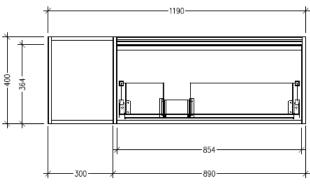

#### **Technical Details**

Note: All measurements shown are in millimetres. Sizes are nominal.

TOP VIEW

SIDE VIEW

FRONT VIEW

### Features

- Wall Hung
- 1 Drawer with Handle, 1 Open Shelf Left
- Centre Basin
- Laminate Woodgrain & Solid Colours on MR Board
- Dimensions: H400 x W1200 x D453

#### **Technical Details**

Note: All measurements shown are in millimetres. Sizes are nominal.

Head Office: 30 Mill Road, Whanganui Auckland Office: 525 Great South Road, Penrose, Auckland 06 349 0194 | 0800 728 662 www.newtech.co.nz