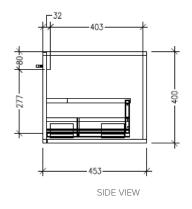

#### **Technical Details**

Note: All measurements shown are in millimetres. Sizes are nominal.

TOP VIEW

SIDE VIEW

FRONT VIEW