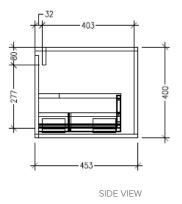

ET

## Savanna 1200mm Wall Hung Vanity Code: 2358



### Features

- Wall Hung
- 1 Drawer with Handle, 1 Open Shelf Left
- Centre Basin
- Laminate Woodgrain & Solid Colours on MR Board
- Dimensions: H400 x W1200 x D453

#### **Technical Details**

Note: All measurements shown are in millimetres. Sizes are nominal.











Head Office: 30 Mill Road, Whanganui Auckland Office: 525 Great South Road, Penrose, Auckland 06 349 0194 | 0800 728 662 www.newtech.co.nz

# SPECIFICATION SHEET

## Savanna 1200mm Wall Hung Vanity Code: 2358



#### Features

- Wall Hung
- 1 Drawer with negative timber detail, 1 Open Shelf Left
- Centre Basin
- Laminate Woodgrain & Solid Colours on MR Board
- Dimensions: H400 x W1200 x D453



Note: All measurements shown are in millimetres. Sizes are nominal.









FRONT VIEW