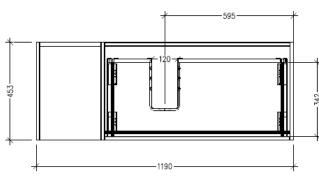

#### **Technical Details**

Note: All measurements shown are in millimetres. Sizes are nominal.

TOP VIEW

SIDE VIEW

FRONT VIEW

### Features

- Wall Hung
- 1 Drawer with Handle, 1 Open Shelf Left
- Centre Basin
- Laminate Woodgrain & Solid Colours on MR Board
- Dimensions: H400 x W1200 x D453

#### **Technical Details**

Note: All measurements shown are in millimetres. Sizes are nominal.

Head Office: 30 Mill Road, Whanganui Auckland Office: 525 Great South Road, Penrose, Auckland 06 349 0194 | 0800 728 662 www.newtech.co.nz