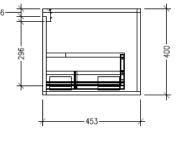

#### Features

- Wall Hung
- 1 Drawer with negative timber detail, 1 Open Shelf Left
- Centre Basin
- Laminate Woodgrain & Solid Colours on MR Board
- Dimensions: H400 x W1200 x D453

Note: All measurements shown are in millimetres. Sizes are nominal.

FRONT VIEW