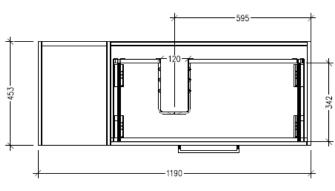

#### **Technical Details**

Note: All measurements shown are in millimetres. Sizes are nominal.

TOP VIEW

SIDE VIEW

FRONT VIEW