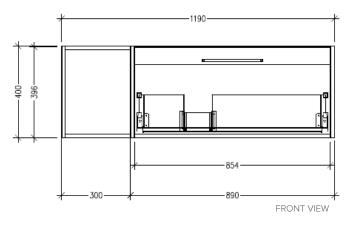

#### **Technical Details**

Note: All measurements shown are in millimetres. Sizes are nominal.

Head Office: 30 Mill Road, Whanganui Auckland Office: 525 Great South Road, Penrose, Auckland 06 349 0194 | 0800 728 662 www.newtech.co.nz

FRONT VIEW