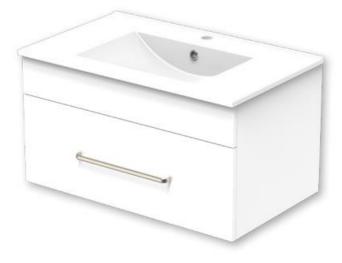

## Pacific Vanity Single Drawer Wall 750mm

## Features

- Available in White Melamine and Charred Oak finish
- Wall Hung design
- Vitreous China (VC) top
- 320mm Brushed Nickel Handle
- Sustainably sourced from FSC certified NZ Radiata Pine
- Moisture Resistant Board with PUR Bonding Technology
- 5 Year Manufacturer's Warranty (domestic use)