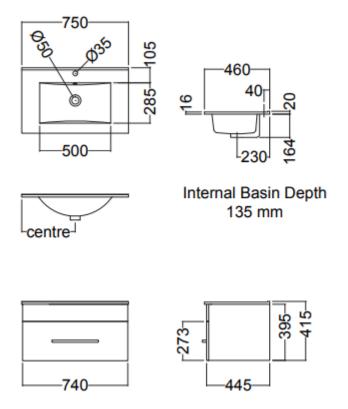

## Pacific Vanity Single Drawer Wall 750mm

## Product Code: 4PAC075SN01, 4PAC075SN93



## Features

- Available in White Melamine and Charred Oak finish
- Wall Hung design
- Vitreous China (VC) top
- 320mm Brushed Nickel Handle
- Sustainably sourced from FSC certified NZ Radiata Pine
- Moisture Resistant Board with PUR Bonding Technology
- 5 Year Manufacturer's Warranty (domestic use)

**stile depot** 



Note: all specifications and dimensions are correct at time of publication however are subject to change without notice. Please refer to physical product prior to installation.



## **Technical Details**