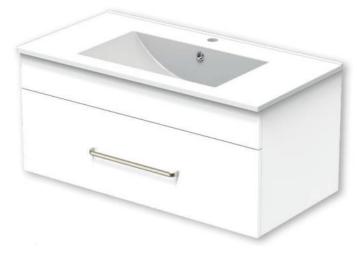

## Pacific Vanity Single Drawer Wall 900mm

## Features

- Available in White Melamine and Charred Oak finish
- Wall Hung design
- Vitreous China (VC) top
- 320mm Brushed Nickel Handle
- Sustainably sourced from FSC certified NZ Radiata Pine
- Moisture Resistant Board with PUR Bonding Technology
- 5 Year Manufacturer's Warranty (domestic use)