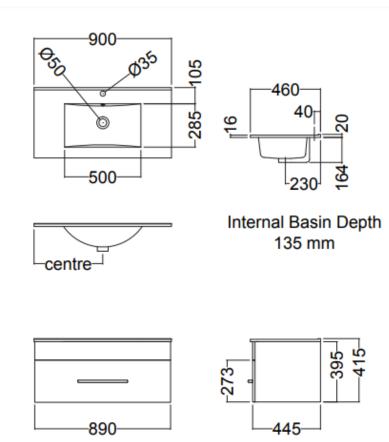

## Pacific Vanity Single Drawer Wall 900mm

## Product Code: 4PAC090SN01, 4PAC090SN93



## Features

- Available in White Melamine and Charred Oak finish
- Wall Hung design
- Vitreous China (VC) top
- 320mm Brushed Nickel Handle
- Sustainably sourced from FSC certified NZ Radiata Pine
- Moisture Resistant Board with PUR Bonding Technology
- 5 Year Manufacturer's Warranty (domestic use)

**stile depot** 



Note: all specifications and dimensions are correct at time of publication however are subject to change without notice. Please refer to physical product prior to installation.



## **Technical Details**