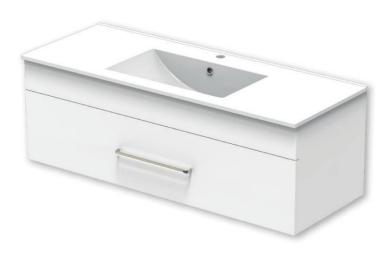

## Pacific Vanity Single Drawer Wall 1200mm

Product Code: 4PAC120SN01, 4PAC120SN93

## **Features**

- Available in White Melamine and Charred Oak finish
- Wall Hung design
- Vitreous China (VC) top
- 320mm Brushed Nickel Handle
- Sustainably sourced from FSC certified NZ Radiata Pine
- Moisture Resistant Board with PUR Bonding Technology
- 5 Year Manufacturer's Warranty (domestic use)