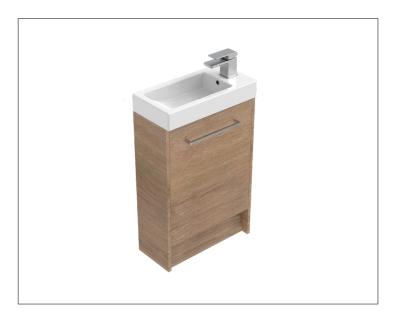

### Sahara 500mm 1 Door Floorstanding Vanity, Left Hinge

Code: 7203L

#### **Features**

- 1 Door Floorstanding, Left Hinge
- Cabinet with Handle
- 50mm StoneCast Basin with Overflow
- Dimensions: H850 x W500 x D220
- Designed & Assembled in NZ