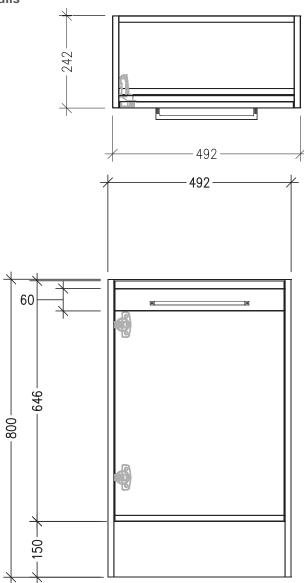

### **Technical Details**

Note: All measurements shown are in millimetres. Sizes are nominal.

TOP VIEW

### **Technical Details**

Note: All measurements shown are in millimetres. Sizes are nominal.

TOP VIEW

FRONT VIEW