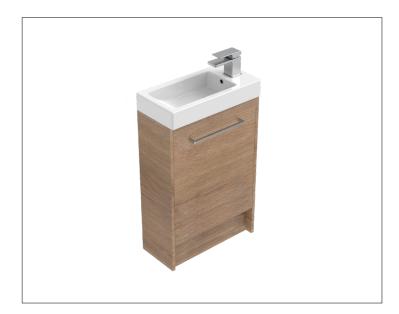

### Sahara 500mm 1 Door Floorstanding Vanity, Left Hinge

Code: 7203L

#### **Features**

- 1 Door Floorstanding, Left Hinge
- Cabinet with Handle
- 50mm StoneCast Basin with Overflow
- Dimensions: H850 x W500 x D220
- Designed & Assembled in NZ