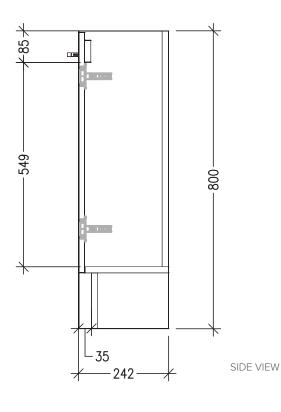

### **Technical Details**

Note: All measurements shown are in millimetres. Sizes are nominal.

TOP VIEW

### **Technical Details**

Note: All measurements shown are in millimetres. Sizes are nominal.

TOP VIEW

FRONT VIEW