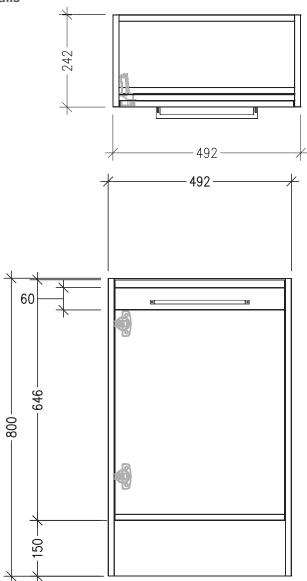

### **Technical Details**

Note: All measurements shown are in millimetres. Sizes are nominal.

TOP VIEW

### **Technical Details**

Note: All measurements shown are in millimetres. Sizes are nominal.

TOP VIEW

FRONT VIEW