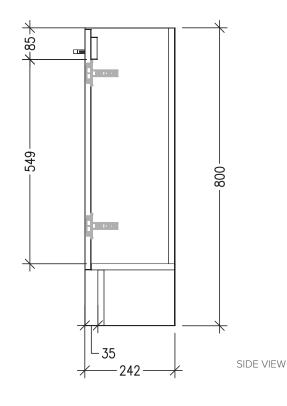

### **Technical Details**

Note: All measurements shown are in millimetres. Sizes are nominal.

TOP VIEW

### **Technical Details**

Note: All measurements shown are in millimetres. Sizes are nominal.

TOP VIEW

FRONT VIEW