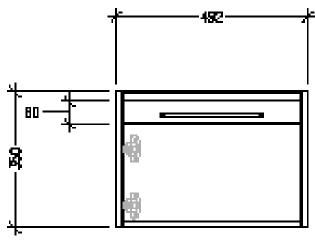

#### Features

- 1 Door Wall Hung, Right Hinge
- Cabinet with Handle
- 50mm StoneCast Basin with Overflow
- Dimensions: H400 x W500 x D220
- Designed & Assembled in NZ

**Technical Details** 

Note: All measurements shown are in millimetres. Sizes are nominal.

FRONT VIEW

Head Office: 30 Mill Road, Wanganui Auckland Office: 525 Great South Road, Penrose, Auckland 06 349 0194 | 0800 728 662 www.newtech.co.nz

SIDE VIEW