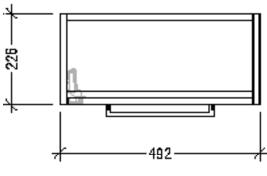

#### Features

- 1 Door Wall Hung, Left Hinge
- Cabinet with Handle
- 50mm StoneCast Basin with Overflow
- Dimensions: H400 x W500 x D220
- Designed & Assembled in NZ

**Technical Details** 

Note: All measurements shown are in millimetres. Sizes are nominal.

FRONT VIEW

Head Office: 30 Mill Road, Wanganui Auckland Office: 525 Great South Road, Penrose, Auckland 06 349 0194 | 0800 728 662 www.newtech.co.nz