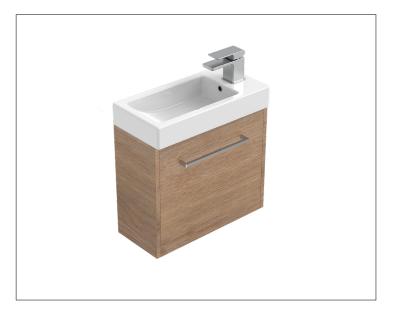

#### Features

- 1 Door Wall Hung, Left Hinge
- Cabinet with Handle
- 50mm StoneCast Basin with Overflow
- Dimensions: H400 x W500 x D220
- Designed & Assembled in NZ

**Technical Details** 

Note: All measurements shown are in millimetres. Sizes are nominal.

#### Features

- 1 Door Wall Hung, Right Hinge
- Cabinet with Handle
- 50mm StoneCast Basin with Overflow
- Dimensions: H400 x W500 x D220
- Designed & Assembled in NZ

**Technical Details** 

Note: All measurements shown are in millimetres. Sizes are nominal.