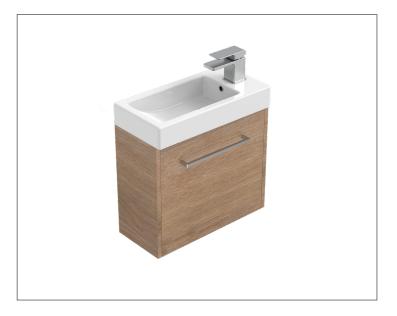

### Sahara 500mm 1 Door Wall Vanity, Left Hinge

Code: 7212L

#### Features

- 1 Door Wall Hung, Left Hinge
- Cabinet with Handle
- 50mm StoneCast Basin with Overflow
- Dimensions: H400 x W500 x D220
- Designed & Assembled in NZ

**Technical Details** 

Note: All measurements shown are in millimetres. Sizes are nominal.