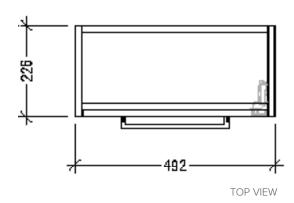

#### Features

- 1 Door Wall Hung, Left Hinge
- Cabinet with Handle
- 50mm StoneCast Basin with Overflow
- Dimensions: H400 x W500 x D220
- Designed & Assembled in NZ

**Technical Details** 

Note: All measurements shown are in millimetres. Sizes are nominal.

#### Features

- 1 Door Wall Hung, Right Hinge
- Cabinet with Handle
- 50mm StoneCast Basin with Overflow
- Dimensions: H400 x W500 x D220
- Designed & Assembled in NZ

**Technical Details** 

Note: All measurements shown are in millimetres. Sizes are nominal.