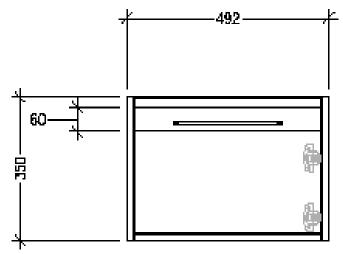

#### Features

- 1 Door Wall Hung, Left Hinge
- Cabinet with Handle
- 50mm StoneCast Basin with Overflow
- Dimensions: H400 x W500 x D220
- Designed & Assembled in NZ

**Technical Details** 

Note: All measurements shown are in millimetres. Sizes are nominal.

#### Features

- 1 Door Wall Hung, Right Hinge
- Cabinet with Handle
- 50mm StoneCast Basin with Overflow
- Dimensions: H400 x W500 x D220
- Designed & Assembled in NZ

**Technical Details** 

Note: All measurements shown are in millimetres. Sizes are nominal.