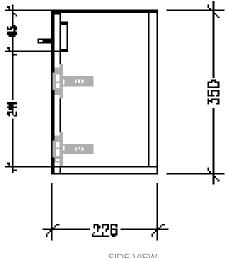

### Sahara 500mm 1 Door Wall Vanity, Right Hinge

Code: 7212R

#### Features

- 1 Door Wall Hung, Right Hinge
- Cabinet with Handle
- 50mm StoneCast Basin with Overflow
- Dimensions: H400 x W500 x D220
- Designed & Assembled in NZ

**Technical Details** 

Note: All measurements shown are in millimetres. Sizes are nominal.

FRONT VIEW

Head Office: 30 Mill Road, Wanganui Auckland Office: 525 Great South Road, Penrose, Auckland 06 349 0194 | 0800 728 662 www.newtech.co.nz

SIDE VIEW