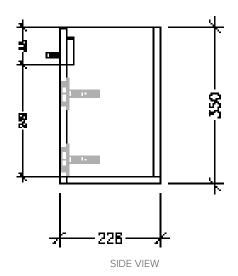

#### Features

- 1 Door Wall Hung, Left Hinge
- Cabinet with Handle
- 50mm StoneCast Basin with Overflow
- Dimensions: H400 x W500 x D220
- Designed & Assembled in NZ

**Technical Details** 

Note: All measurements shown are in millimetres. Sizes are nominal.

#### Features

- 1 Door Wall Hung, Right Hinge
- Cabinet with Handle
- 50mm StoneCast Basin with Overflow
- Dimensions: H400 x W500 x D220
- Designed & Assembled in NZ

**Technical Details** 

Note: All measurements shown are in millimetres. Sizes are nominal.

FRONT VIEW

Head Office: 30 Mill Road, Wanganui Auckland Office: 525 Great South Road, Penrose, Auckland 06 349 0194 | 0800 728 662 www.newtech.co.nz

SIDE VIEW