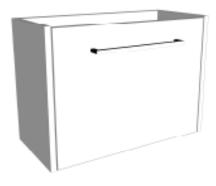

### Sahara 500mm 1 Door Wall Vanity, Right Hinge

Code: 7212R

#### Features

- 1 Door Wall Hung, Right Hinge
- Cabinet with Handle
- 50mm StoneCast Basin with Overflow
- Dimensions: H400 x W500 x D220
- Designed & Assembled in NZ

**Technical Details** 

Note: All measurements shown are in millimetres. Sizes are nominal.