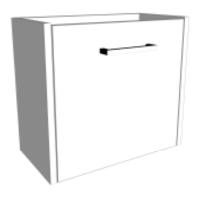

### **Features**

- 1 Door Wall Hung, Left Hinge
- Cabinet with Handle
- 50mm StoneCast Basin with Overflow
- Basin includes Wall Mounted Toilet Roll Holder or Towel Rail Holder
- Dimensions: H400 x W550 x D220
- Designed & Assembled in NZ

### **Features**

- 1 Door Wall Hung, Right Hinge
- Cabinet with Handle
- 50mm StoneCast Basin with Overflow
- Basin includes Wall Mounted Toilet Roll Holder or Towel Rail Holder
- Dimensions: H400 x W550 x D220
- Designed & Assembled in NZ