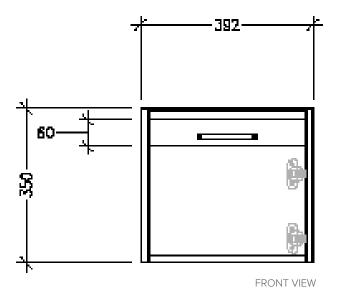

#### **Technical Details**

Note: All measurements shown are in millimetres. Sizes are nominal.