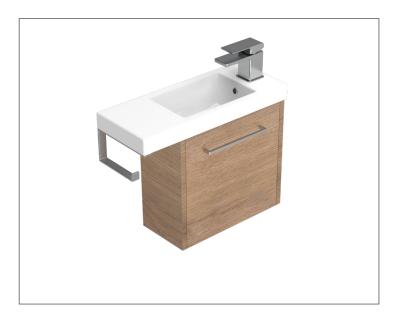

## Sahara 550mm 1 Door Wall Vanity, Left Hinge

Code: 7220L

### **Features**

- 1 Door Wall Hung, Left Hinge
- Cabinet with Handle
- 50mm StoneCast Basin with Overflow
- Basin includes Wall Mounted Toilet Roll Holder or Towel Rail Holder
- Dimensions: H400 x W550 x D220
- Designed & Assembled in NZ