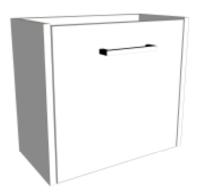

## Sahara 550mm 1 Door Wall Vanity, Right Hinge

Code: 7220R

### **Features**

- 1 Door Wall Hung, Right Hinge
- Cabinet with Handle
- 50mm StoneCast Basin with Overflow
- Basin includes Wall Mounted Toilet Roll Holder or Towel Rail Holder
- Dimensions: H400 x W550 x D220
- Designed & Assembled in NZ