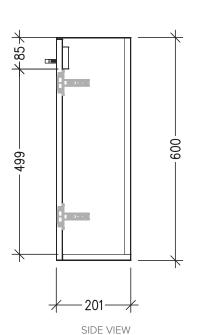

### **Technical Details**

FRONT VIEW

#### **Technical Details**

Note: All measurements shown are in millimetres. Sizes are nominal.