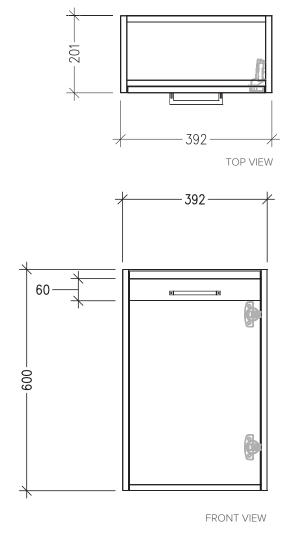

### **Features**

- 1 Door Wall Hung, Left Hinge
- Cabinet with Handle
- 50mm StoneCast Basin with Overflow

Note: All measurements shown are in millimetres. Sizes are nominal.

- Dimensions: H650 x W400 x D220
- Designed & Assembled in NZ

### **Technical Details**

FRONT VIEW

### **Features**

- 1 Door Wall Hung, Right Hinge
- Cabinet with Handle
- 50mm StoneCast Basin with Overflow
- Dimensions: H650 x W400 x D220
- Designed & Assembled in NZ

#### **Technical Details**

Note: All measurements shown are in millimetres. Sizes are nominal.