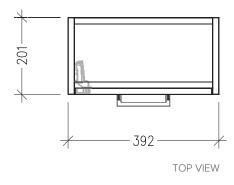

### **Technical Details**

FRONT VIEW

#### **Technical Details**

Note: All measurements shown are in millimetres. Sizes are nominal.