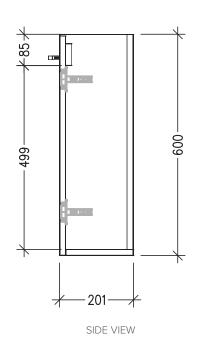

### **Features**

- 1 Door Wall Hung, Left Hinge
- Cabinet with Handle
- 50mm StoneCast Basin with Overflow

Note: All measurements shown are in millimetres. Sizes are nominal.

- Dimensions: H650 x W400 x D220
- Designed & Assembled in NZ

### **Technical Details**

FRONT VIEW

### **Features**

- 1 Door Wall Hung, Right Hinge
- Cabinet with Handle
- 50mm StoneCast Basin with Overflow
- Dimensions: H650 x W400 x D220
- Designed & Assembled in NZ

#### **Technical Details**

Note: All measurements shown are in millimetres. Sizes are nominal.