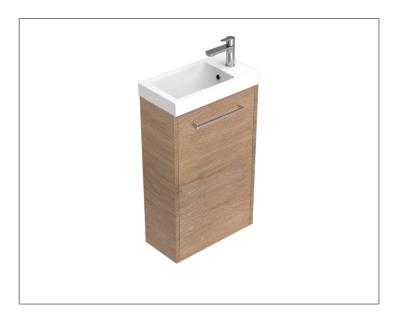

### Sahara 400mm 1 Door Double Tier Wall Vanity, Left Hinge

Code: 7224L

### **Features**

- 1 Door Wall Hung, Left Hinge
- Cabinet with Handle
- 50mm StoneCast Basin with Overflow

Note: All measurements shown are in millimetres. Sizes are nominal.

- Dimensions: H650 x W400 x D220
- Designed & Assembled in NZ