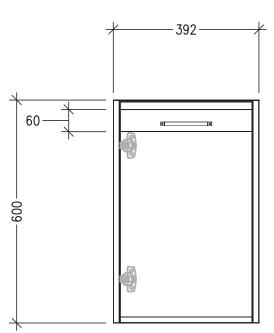

### **Technical Details**

FRONT VIEW

#### **Technical Details**

Note: All measurements shown are in millimetres. Sizes are nominal.