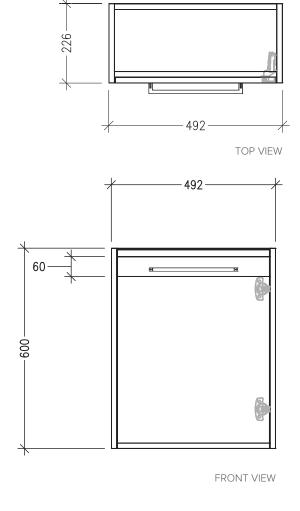

### **Technical Details**

Note: All measurements shown are in millimetres. Sizes are nominal.

FRONT VIEW

### **Features**

- 1 Door Wall Hung, Left Hinge
- Cabinet with Handle
- 50mm StoneCast Basin with Overflow
- Dimensions: H650 x W500 x D220
- Designed & Assembled in NZ