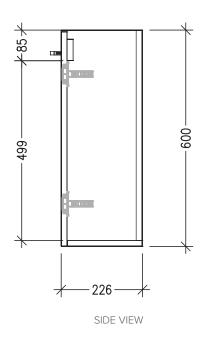

### **Technical Details**

Note: All measurements shown are in millimetres. Sizes are nominal.

FRONT VIEW