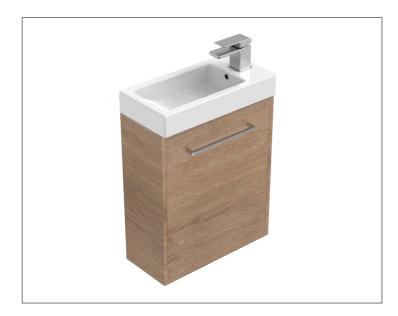

## Sahara 500mm 1 Door Double Tier Wall Vanity, Left Hinge

Code: 7228L

### **Features**

- 1 Door Wall Hung, Left Hinge
- Cabinet with Handle
- 50mm StoneCast Basin with Overflow
- Dimensions: H650 x W500 x D220
- Designed & Assembled in NZ