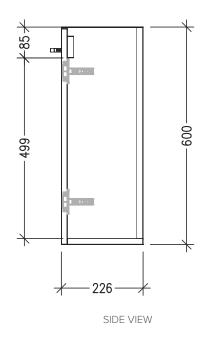

### **Technical Details**

Note: All measurements shown are in millimetres. Sizes are nominal.

FRONT VIEW

### **Features**

- 1 Door Wall Hung, Left Hinge
- Cabinet with Handle
- 50mm StoneCast Basin with Overflow
- Dimensions: H650 x W500 x D220
- Designed & Assembled in NZ