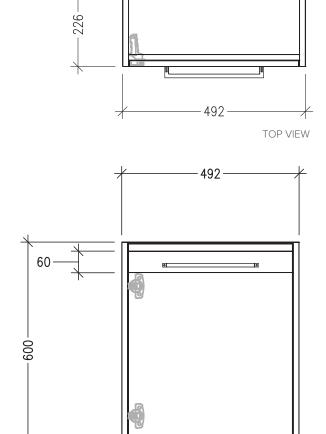

### **Technical Details**

Note: All measurements shown are in millimetres. Sizes are nominal.

FRONT VIEW