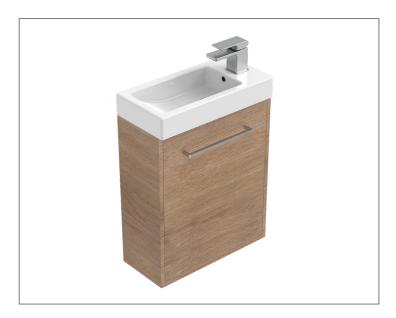

## Sahara 500mm 1 Door Double Tier Wall Vanity, Right Hinge

Code: 7228R

### **Features**

- 1 Door Wall Hung, Right Hinge
- Cabinet with Handle
- 50mm StoneCast Basin with Overflow
- Dimensions: H650 x W500 x D220
- Designed & Assembled in NZ