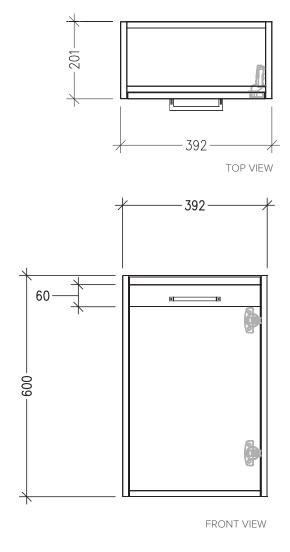

- Dimensions: H650 x W550 x D220
- Designed & Assembled in NZ

#### **Technical Details**