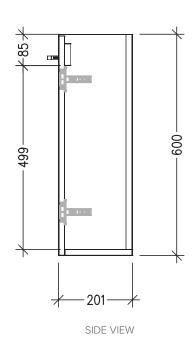

- Dimensions: H650 x W550 x D220
- Designed & Assembled in NZ

#### **Technical Details**