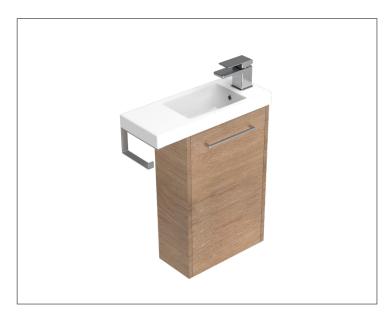

## Sahara 550mm 1 Door Wall Vanity, Left Hinge

Code: 7236L

### **Features**

- 1 Door Wall Hung, Left Hinge
- Cabinet with Handle
- 50mm StoneCast Basin with Overflow
- Basin includes Wall Mounted Toilet Roll Holder or Towel Rail Holder

Note: All measurements shown are in millimetres. Sizes are nominal.

- Dimensions: H650 x W550 x D220
- Designed & Assembled in NZ