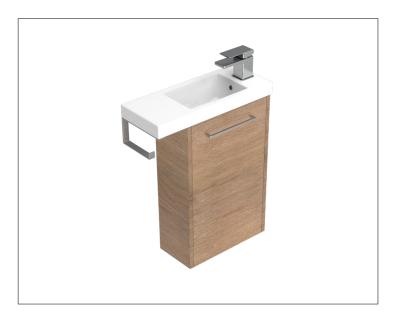

## Sahara 550mm 1 Door Wall Vanity, Left Hinge

Code: 7236L

### **Features**

- 1 Door Wall Hung, Left Hinge
- Cabinet with Handle
- 50mm StoneCast Basin with Overflow
- Basin includes Wall Mounted Toilet Roll Holder or Towel Rail Holder

Note: All measurements shown are in millimetres. Sizes are nominal.

- Dimensions: H650 x W550 x D220
- Designed & Assembled in NZ