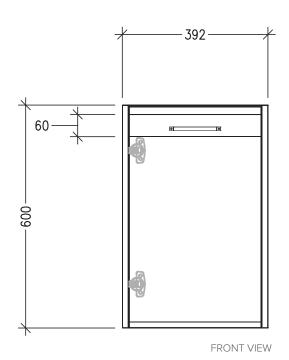

- Dimensions: H650 x W550 x D220
- Designed & Assembled in NZ

#### **Technical Details**