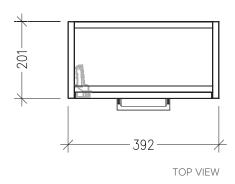

- Dimensions: H650 x W550 x D220
- Designed & Assembled in NZ

#### **Technical Details**