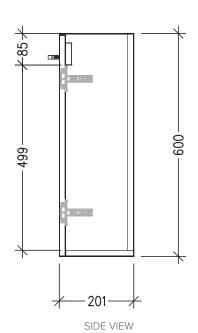

- Dimensions: H650 x W550 x D220
- Designed & Assembled in NZ

#### **Technical Details**