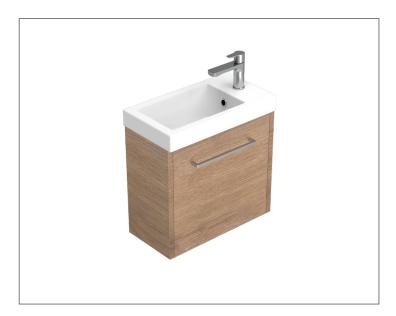

## Sahara 400mm 1 Door Wall Vanity, Left Hinge

Code: 7802L

### **Features**

- 1 Door Wall Hung, Left Hinge
- Cabinet with Handle
- 50mm StoneCast Basin with Overflow
- Dimensions: H400 x W400 x D220
- Designed & Assembled in NZ