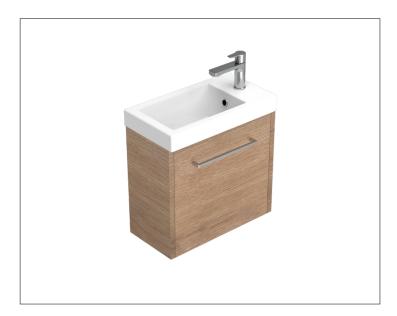

## Sahara 400mm 1 Door Wall Vanity, Left Hinge

Code: 7802L

### **Features**

- 1 Door Wall Hung, Left Hinge
- Cabinet with Handle
- 50mm StoneCast Basin with Overflow
- Dimensions: H400 x W400 x D220
- Designed & Assembled in NZ

## Sahara 400mm 1 Door Wall Vanity, Right Hinge

Code: 7802R

### **Features**

- 1 Door Wall Hung, Right Hinge
- Cabinet with Handle
- 50mm StoneCast Basin with Overflow
- Dimensions: H400 x W400 x D220
- Designed & Assembled in NZ