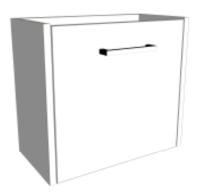

## Sahara 400mm 1 Door Wall Vanity, Left Hinge

Code: 7802L

### **Features**

- 1 Door Wall Hung, Left Hinge
- Cabinet with Handle
- 50mm StoneCast Basin with Overflow
- Dimensions: H400 x W400 x D220
- Designed & Assembled in NZ

## Sahara 400mm 1 Door Wall Vanity, Right Hinge

Code: 7802R

### **Features**

- 1 Door Wall Hung, Right Hinge
- Cabinet with Handle
- 50mm StoneCast Basin with Overflow
- Dimensions: H400 x W400 x D220
- Designed & Assembled in NZ