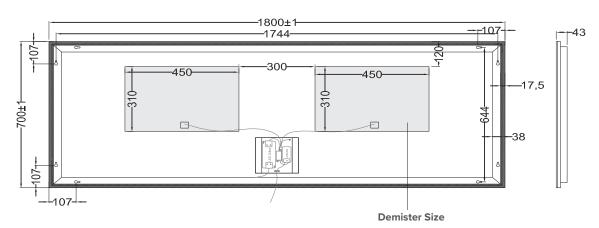

## **Features**

- LED lighting with Touchless Sensor Switch
- Demister size is 310x450
- Dimensions: H700 x W1800 x D43
- LED Watts: 34.74WLED Modules: 579
- Equivalent to: 70W/Incandescent
  - Lumens: 2952LM 5mm Mirror Glass