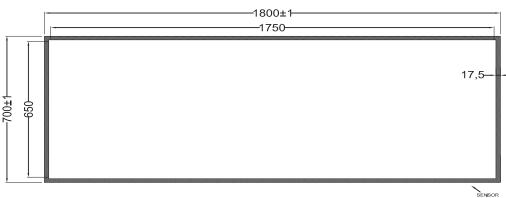

## **Features**

- LED lighting with Touchless Sensor Switch
- Demister size is 310x450
- Dimensions: H700 x W1800 x D43
- LED Watts: 34.74WLED Modules: 579
- Equivalent to: 70W/Incandescent
  - Lumens: 2952LM 5mm Mirror Glass