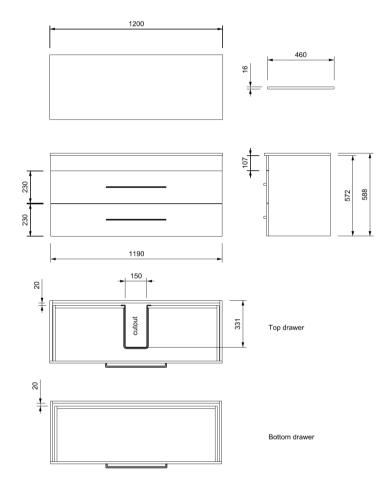

### CABINET

| INSTALLATION  | Wall Hung                |  |
|---------------|--------------------------|--|
| CONFIGURATION | 2 soft-close Drawers     |  |
| MATERIAL      | Moisture Resistant Board |  |
| WIDTH (mm)    | 1190                     |  |
| DEPTH (mm)    | 445                      |  |
| HEIGHT (mm)   | 572                      |  |
| ORIGIN        | Aotearoa / New Zealand   |  |

#### VANITY TOP

| FINISH            | Soft Matt Finish               |
|-------------------|--------------------------------|
| MATERIAL          | Solid Surface                  |
| TAP HOLE          | No                             |
| OVERFLOW          | No                             |
| WASTE SIZE        | Suits 32mm and 40mm waste trap |
| WASTE INCLUDED    | No                             |
| WIDTH (mm)        | 1200                           |
| DEPTH (mm)        | 460                            |
| ORIGIN            | PRC                            |
| STANDARD APPROVAL | AS/NZS 1730:1996               |

# CASHMERE PRO 1200 DOUBLE DWR WALL VANITY

TECHNICAL SPECIFICATIONS

ALL MEASUREMENTS ARE NOMINAL. "WARRANTIES APPLY TO RESIDENTIAL DOMESTIC USE ONLY. WARRANTY VOID IF PRODUCT IS NOT INSTALLED ACCORDING TO OUR SPECIFICATIONS "FOR FURTHER INFORMATION ON INSTALLATION GUIDE AND PRODUCT OPTIONS PLEASE REFER TO THE WEBSITE. CLEARLITE.CO.NZ