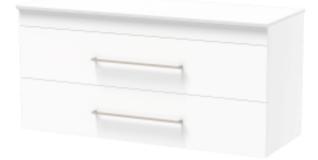

# CASHMERE PRO 1200 DOUBLE DWR WALL VANITY

PRODUCT SPECIFICATIONS

### CABINET

| INSTALLATION  | Wall Hung                |  |
|---------------|--------------------------|--|
| CONFIGURATION | 2 soft-close Drawers     |  |
| MATERIAL      | Moisture Resistant Board |  |
| WIDTH (mm)    | 1190                     |  |
| DEPTH (mm)    | 445                      |  |
| HEIGHT (mm)   | 572                      |  |
| ORIGIN        | Aotearoa / New Zealand   |  |

#### VANITY TOP

| FINISH            | Soft Matt Finish               |
|-------------------|--------------------------------|
| MATERIAL          | Solid Surface                  |
| TAP HOLE          | No                             |
| OVERFLOW          | No                             |
| WASTE SIZE        | Suits 32mm and 40mm waste trap |
| WASTE INCLUDED    | No                             |
| WIDTH (mm)        | 1200                           |
| DEPTH (mm)        | 460                            |
| ORIGIN            | PRC                            |
| STANDARD APPROVAL | AS/NZS 1730:1996               |