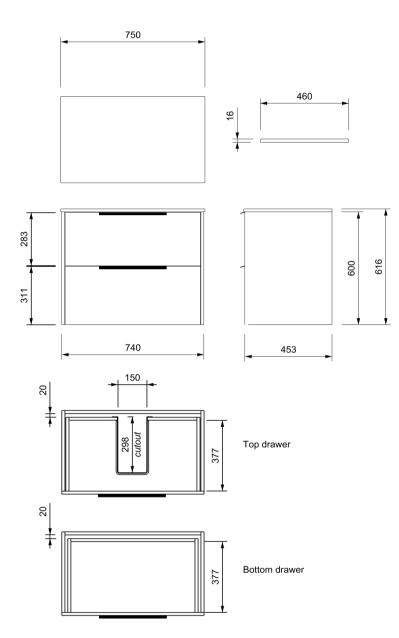

## CABINET

| INSTALLATION  | Wall Hung                |
|---------------|--------------------------|
| CONFIGURATION | 2 soft-close Drawers     |
| MATERIAL      | Moisture Resistant Board |
| WIDTH (mm)    | 740                      |
| DEPTH (mm)    | 453                      |
| HEIGHT (mm)   | 600                      |
| ORIGIN        | Aotearoa / New Zealand   |

#### VANITY TOP

| FINISH            | Soft Matt Finish               |
|-------------------|--------------------------------|
| MATERIAL          | Solid Surface                  |
| TAP HOLE          | No                             |
| OVERFLOW          | No                             |
| WASTE SIZE        | Suits 32mm and 40mm waste trap |
| WASTE INCLUDED    | No                             |
| WIDTH (mm)        | 750                            |
| DEPTH (mm)        | 460                            |
| ORIGIN            | PRC                            |
| STANDARD APPROVAL | AS/NZS 1730:1996               |

# NIKAU PRO 750 DOUBLE DWR WALL VANITY

TECHNICAL SPECIFICATIONS

ALL MEASUREMENTS ARE NOMINAL. "WARRANTIES APPLY TO RESIDENTIAL DOMESTIC USE ONLY. WARRANTY VOID IF PRODUCT IS NOT INSTALLED ACCORDING TO OUR SPECIFICATIONS "FOR FURTHER INFORMATION ON INSTALLATION GUIDE AND PRODUCT OPTIONS PLEASE REFER TO THE WEBSITE. CLEARLITE.CO.NZ