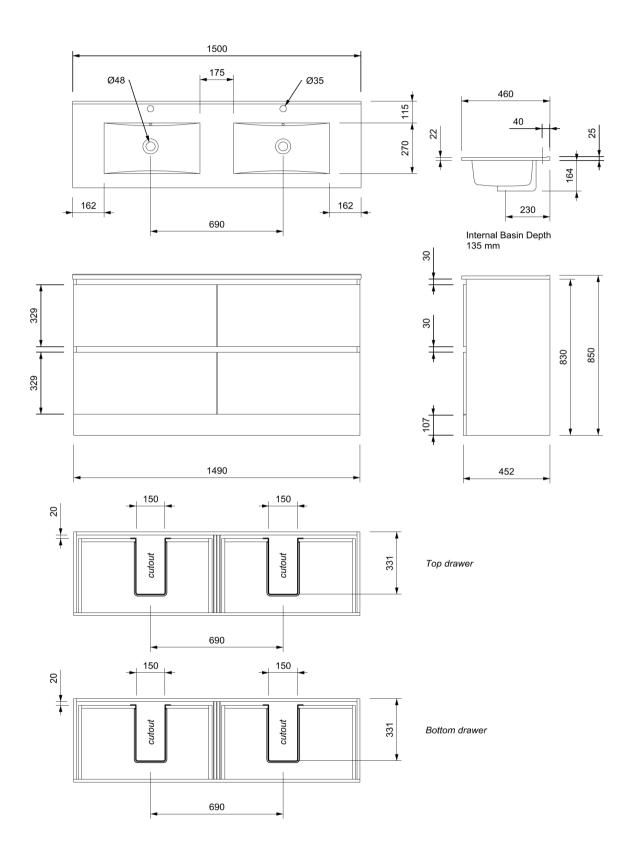

#### CABINET

| INSTALLATION  | Floor Standing           |
|---------------|--------------------------|
| CONFIGURATION | 4 soft-close Drawers     |
| MATERIAL      | Moisture Resistant Board |
| WIDTH (mm)    | 1490                     |
| DEPTH (mm)    | 452                      |
| HEIGHT (mm)   | 830                      |
| ORIGIN        | Aotearoa / New Zealand   |

### VANITY TOP - Double Bowl

| FINISH            | Gloss White                     |
|-------------------|---------------------------------|
| MATERIAL          | Composite                       |
| TAP HOLE          | Yes                             |
| OVERFLOW          | Yes                             |
| WASTE SIZE        | Suits 32mm and 40mm waste traps |
| WASTE INCLUDED    | No                              |
| WIDTH (mm)        | 1500                            |
| DEPTH (mm)        | 460                             |
| ORIGIN            | PRC                             |
| STANDARD APPROVAL | AS/NZS 1730:1996                |

### NOTES

- 5 year warranty \*

 Cabinets made from moisture resistant board with PUR bonding technology are sustainably sourced from FSC certified NZ Radiata Pine.

- Waste cutout in top drawer(s) only.
- Optional Pop-Up Waste. \*\*

# PINNACLE 1500 DB DOUBLE DWR FLOOR VANITY

TECHNICAL SPECIFICATIONS

ALL MEASUREMENTS ARE NOMINAL. "WARRANTIES APPLY TO RESIDENTIAL DOMESTIC USE ONLY. WARRANTY VOID IF PRODUCT IS NOT INSTALLED ACCORDING TO OUR SPECIFICATIONS \*\*FOR FURTHER INFORMATION ON INSTALLATION GUIDE AND PRODUCT OPTIONS PLEASE REFER TO THE WEBSITE. CLEARLITE.CO.NZ