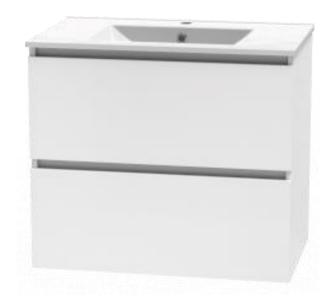

# PINNACLE 750 DOUBLE DWR WALL VANITY

#### CABINET

| INSTALLATION  | Wall Hung                |
|---------------|--------------------------|
| CONFIGURATION | 2 soft-close Drawers     |
| MATERIAL      | Moisture Resistant Board |
| WIDTH (mm)    | 740                      |
| DEPTH (mm)    | 452                      |
| HEIGHT (mm)   | 664                      |
| ORIGIN        | Aotearoa / New Zealand   |

## VANITY TOP

| FINISH            | Gloss White                     |
|-------------------|---------------------------------|
| MATERIAL          | Vitreous China                  |
| TAP HOLE          | Yes                             |
| OVERFLOW          | Yes                             |
| WASTE SIZE        | Suits 32mm and 40mm waste traps |
| WASTE INCLUDED    | No                              |
| WIDTH (mm)        | 750                             |
| DEPTH (mm)        | 460                             |
| ORIGIN            | PRC                             |
| STANDARD APPROVAL | AS/NZS 1730:1996                |
|                   |                                 |