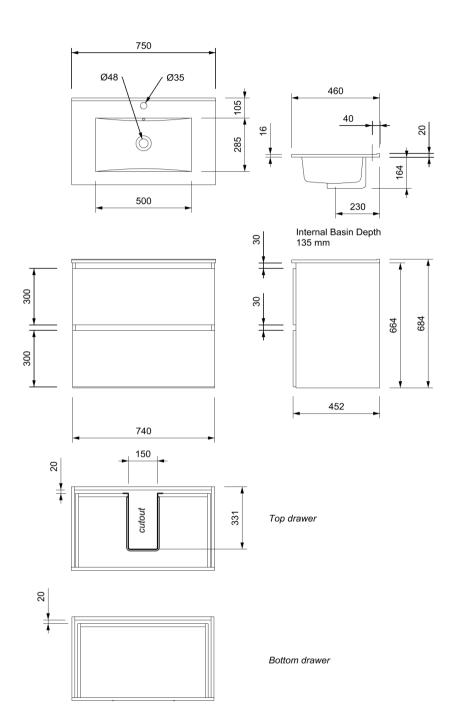

#### CABINET

| INSTALLATION  | Wall Hung                |
|---------------|--------------------------|
| CONFIGURATION | 2 soft-close Drawers     |
| MATERIAL      | Moisture Resistant Board |
| WIDTH (mm)    | 740                      |
| DEPTH (mm)    | 452                      |
| HEIGHT (mm)   | 664                      |
| ORIGIN        | Aotearoa / New Zealand   |

## VANITY TOP

| FINISH            | Gloss White                     |
|-------------------|---------------------------------|
| MATERIAL          | Vitreous China                  |
| TAP HOLE          | Yes                             |
| OVERFLOW          | Yes                             |
| WASTE SIZE        | Suits 32mm and 40mm waste traps |
| WASTE INCLUDED    | No                              |
| WIDTH (mm)        | 750                             |
| DEPTH (mm)        | 460                             |
| ORIGIN            | PRC                             |
| STANDARD APPROVAL | AS/NZS 1730:1996                |
|                   |                                 |

### NOTES

- 5 year warranty \*

- Cabinets made from moisture resistant board with PUR bonding technology are sustainably sourced from FSC certified NZ Radiata Pine.

- Waste cutout in top drawer only.
- Optional Pop-Up Waste. \*\*

## PINNACLE 750 DOUBLE DWR WALL VANITY

TECHNICAL SPECIFICATIONS

ALL MEASUREMENTS ARE NOMINAL. "WARRANTIES APPLY TO RESIDENTIAL DOMESTIC USE ONLY. WARRANTY VOID IF PRODUCT IS NOT INSTALLED ACCORDING TO OUR SPECIFICATIONS "FOR FURTHER INFORMATION ON INSTALLATION GUIDE AND PRODUCT OPTIONS PLEASE REFER TO THE WEBSITE. CLEARLITE.CO.NZ