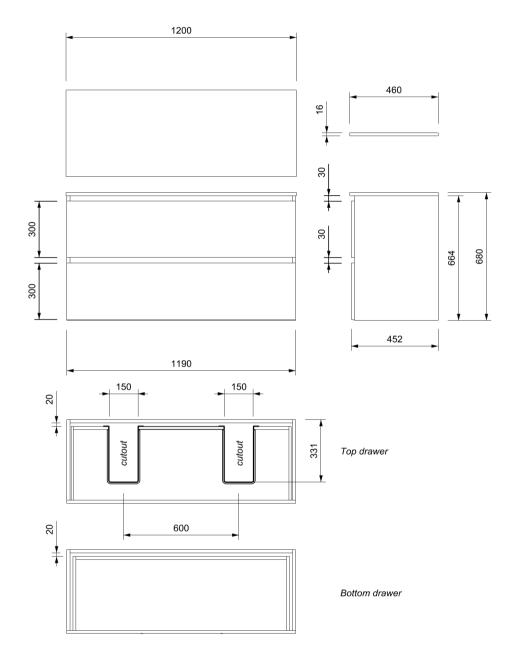

#### CABINET

| INSTALLATION  | Wall Hung                |  |
|---------------|--------------------------|--|
| CONFIGURATION | 2 soft-close Drawers     |  |
| MATERIAL      | Moisture Resistant Board |  |
| WIDTH (mm)    | 1190                     |  |
| DEPTH (mm)    | 452                      |  |
| HEIGHT (mm)   | 664                      |  |
| ORIGIN        | Aotearoa / New Zealand   |  |

## VANITY TOP - Double Bowl

| FINISH            | Soft Matt Finish               |  |
|-------------------|--------------------------------|--|
| MATERIAL          | Solid Surface                  |  |
| TAP HOLE          | No                             |  |
| OVERFLOW          | No                             |  |
| WASTE SIZE        | Suits 32mm and 40mm waste trap |  |
| WASTE INCLUDED    | No                             |  |
| WIDTH (mm)        | 1200                           |  |
| DEPTH (mm)        | 460                            |  |
| ORIGIN            | PRC                            |  |
| STANDARD APPROVAL | AS/NZS 1730:1996               |  |

## NOTES

- 5 year warranty \*
- Cabinets made from moisture resistant board with PUR bonding technology are sustainably sourced from FSC certified NZ Radiata Pine.
- Waste cutout in top drawer only.
- Included Brushed Nickel handle(s).
- Optional Upgrade Black or Gunmetal handle(s). \*\*
- Optional Pop-Up Waste. \*\*

# PINNACLE PRO 1200 DB DOUBLE DWR WALL VANITY

TECHNICAL SPECIFICATIONS

ALL MEASUREMENTS ARE NOMINAL. "WARRANTIES APPLY TO RESIDENTIAL DOMESTIC USE ONLY. WARRANTY VOID IF PRODUCT IS NOT INSTALLED ACCORDING TO OUR SPECIFICATIONS "FOR FURTHER INFORMATION ON INSTALLATION GUIDE AND PRODUCT OPTIONS PLEASE REFER TO THE WEBSITE. CLEARLITE.CO.NZ