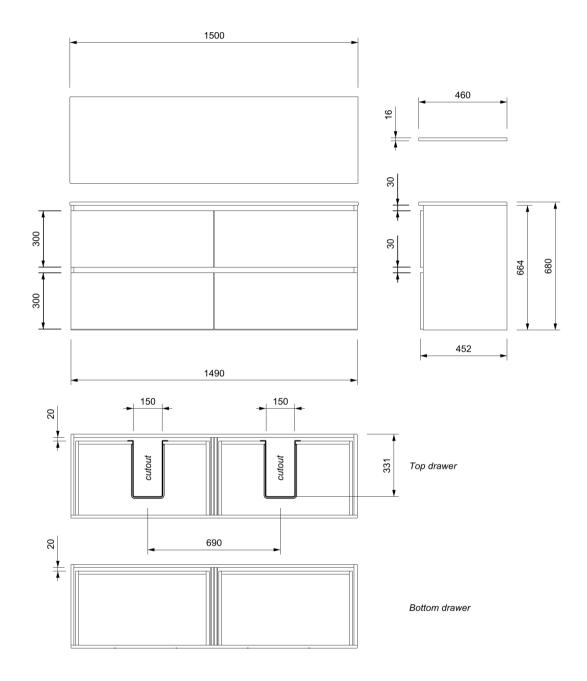

## CABINET

| - |  |
|---|--|
|   |  |
|   |  |
|   |  |

| INSTALLATION  | Wall Hung                |
|---------------|--------------------------|
| CONFIGURATION | 4 soft-close Drawers     |
| MATERIAL      | Moisture Resistant Board |
| WIDTH (mm)    | 1490                     |
| DEPTH (mm)    | 452                      |
| HEIGHT (mm)   | 664                      |
| ORIGIN        | Aotearoa / New Zealand   |

#### **VANITY TOP - Double Bowl**

| FINISH            | Soft Matt Finish               |
|-------------------|--------------------------------|
| MATERIAL          | Solid Surface                  |
| TAP HOLE          | No                             |
| OVERFLOW          | No                             |
| WASTE SIZE        | Suits 32mm and 40mm waste trap |
| WASTE INCLUDED    | No                             |
| WIDTH (mm)        | 1500                           |
| DEPTH (mm)        | 460                            |
| ORIGIN            | PRC                            |
| STANDARD APPROVAL | AS/NZS 1730:1996               |

#### NOTES

- 5 year warranty \*
- Cabinets made from moisture resistant board with PUR bonding technology are sustainably sourced from FSC certified NZ Radiata Pine.
- Waste cutout in top drawers only.
- Included Brushed Nickel handle(s).
- Optional Upgrade Black or Gunmetal handle(s). \*\*
- Optional Pop-Up Waste. \*\*

# PINNACLE PRO 1500 DB DOUBLE DWR WALL VANITY

TECHNICAL SPECIFICATIONS

ALL MEASUREMENTS ARE NOMINAL. "WARRANTIES APPLY TO RESIDENTIAL DOMESTIC USE ONLY. WARRANTY VOID IF PRODUCT IS NOT INSTALLED ACCORDING TO OUR SPECIFICATIONS "FOR FURTHER INFORMATION ON INSTALLATION GUIDE AND PRODUCT OPTIONS PLEASE REFER TO THE WEBSITE. CLEARLITE.CO.NZ