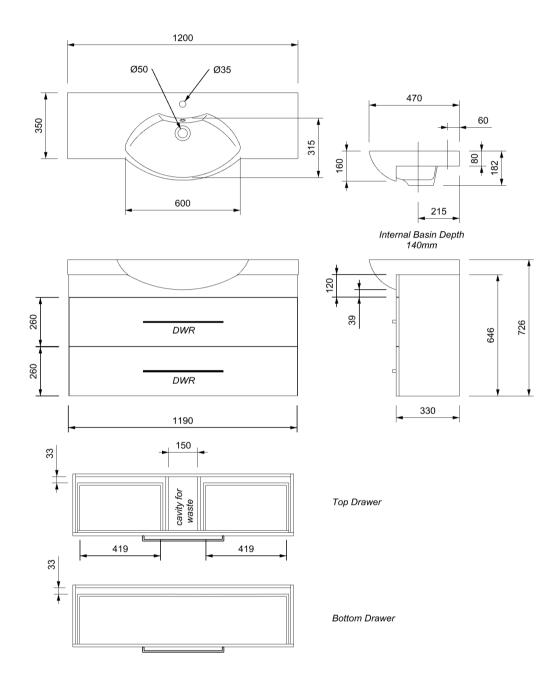

### CABINET

| INSTALLATION  | Wall Hung                |  |
|---------------|--------------------------|--|
| CONFIGURATION | 2 soft-close Drawers     |  |
| MATERIAL      | Moisture Resistant Board |  |
| WIDTH (mm)    | 1190                     |  |
| DEPTH (mm)    | 330                      |  |
| HEIGHT (mm)   | 646                      |  |
| ORIGIN        | Aotearoa / New Zealand   |  |

#### VANITY TOP

| Gloss White                     |
|---------------------------------|
| Composite                       |
| Yes                             |
| Yes                             |
| Suits 32mm and 40mm waste traps |
| No                              |
| 1200                            |
| 470                             |
| PRC                             |
| AS/NZS 1730:1996                |
|                                 |

### NOTES

- 5 year warranty \*
- Cabinets made from moisture resistant board with PUR bonding technology are sustainably sourced from FSC certified NZ Radiata Pine.
- Waste cutout in top drawer only.
- Included Brushed Nickel handle(s).
- Optional Upgrade Black or Gunmetal handle(s). \*\*
- Optional Pop-Up Waste. \*\*

| ALL | MEASU | JREME | NTS ARE | NOMINAL. |
|-----|-------|-------|---------|----------|

\*WARRANTIES APPLY TO RESIDENTIAL DOMESTIC USE ONLY. WARRANTY VOID IF PRODUCT IS NOT INSTALLED ACCORDING TO OUR SPECIFICATIONS \*\*FOR FURTHER INFORMATION ON INSTALLATION GUIDE AND PRODUCT OPTIONS PLEASE REFER TO THE WEBSITE. CLEARLITE.CO.NZ

# RAGLAN 1200 DOUBLE DWR WALL VANITY

TECHNICAL SPECIFICATIONS