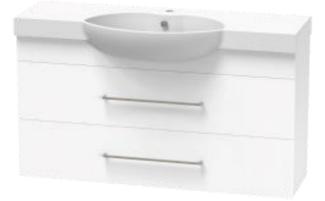

# RAGLAN 1200 DOUBLE DWR WALL VANITY

PRODUCT SPECIFICATIONS

### CABINET

| INSTALLATION  | Wall Hung                |  |
|---------------|--------------------------|--|
| CONFIGURATION | 2 soft-close Drawers     |  |
| MATERIAL      | Moisture Resistant Board |  |
| WIDTH (mm)    | 1190                     |  |
| DEPTH (mm)    | 330                      |  |
| HEIGHT (mm)   | 646                      |  |
| ORIGIN        | Aotearoa / New Zealand   |  |

#### VANITY TOP

| Gloss White                     |
|---------------------------------|
| Composite                       |
| Yes                             |
| Yes                             |
| Suits 32mm and 40mm waste traps |
| No                              |
| 1200                            |
| 470                             |
| PRC                             |
| AS/NZS 1730:1996                |
|                                 |