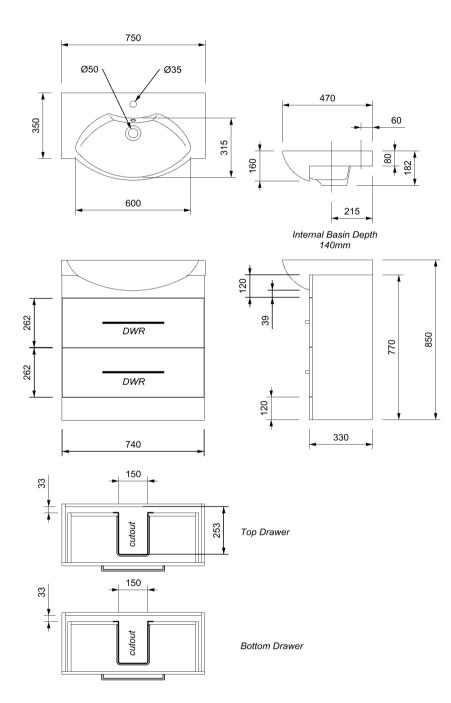

#### CABINET

| INSTALLATION  | Floor Standing           |  |
|---------------|--------------------------|--|
| CONFIGURATION | 2 soft-close Drawers     |  |
| MATERIAL      | Moisture Resistant Board |  |
| WIDTH (mm)    | 740                      |  |
| DEPTH (mm)    | 330                      |  |
| HEIGHT (mm)   | 770                      |  |
| ORIGIN        | Aotearoa / New Zealand   |  |

## VANITY TOP

| Gloss White                     |
|---------------------------------|
| Composite                       |
| Yes                             |
| Yes                             |
| Suits 32mm and 40mm waste traps |
| No                              |
| 750                             |
| 470                             |
| PRC                             |
| AS/NZS 1730:1996                |
|                                 |

# RAGLAN 750 DOUBLE DWR FLOOR VANITY

TECHNICAL SPECIFICATIONS

ALL MEASUREMENTS ARE NOMINAL. "WARRANTIES APPLY TO RESIDENTIAL DOMESTIC USE ONLY. WARRANTY VOID IF PRODUCT IS NOT INSTALLED ACCORDING TO OUR SPECIFICATIONS "FOR FURTHER INFORMATION ON INSTALLATION GUIDE AND PRODUCT OPTIONS PLEASE REFER TO THE WEBSITE. CLEARLITE.CO.NZ