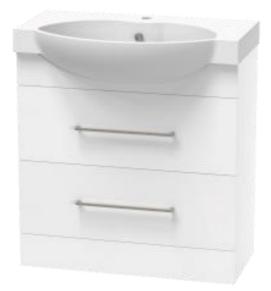

# **RAGLAN 750 DOUBLE DWR FLOOR VANITY**

#### CABINET

| INSTALLATION  | Floor Standing           |  |
|---------------|--------------------------|--|
| CONFIGURATION | 2 soft-close Drawers     |  |
| MATERIAL      | Moisture Resistant Board |  |
| WIDTH (mm)    | 740                      |  |
| DEPTH (mm)    | 330                      |  |
| HEIGHT (mm)   | 770                      |  |
| ORIGIN        | Aotearoa / New Zealand   |  |

## VANITY TOP

| Gloss White                     |
|---------------------------------|
| Composite                       |
| Yes                             |
| Yes                             |
| Suits 32mm and 40mm waste traps |
| No                              |
| 750                             |
| 470                             |
| PRC                             |
| AS/NZS 1730:1996                |
|                                 |

## NOTES

- 5 year warranty \*

- Cabinets made from moisture resistant board with PUR bonding technology are sustainably sourced from FSC certified NZ Radiata Pine.

- Waste cutout in top drawer(s) only.
- Included Brushed Nickel handle(s).
- Optional Upgrade Black or Gunmetal handle(s). \*\*
- Optional Pop-Up Waste. \*\*