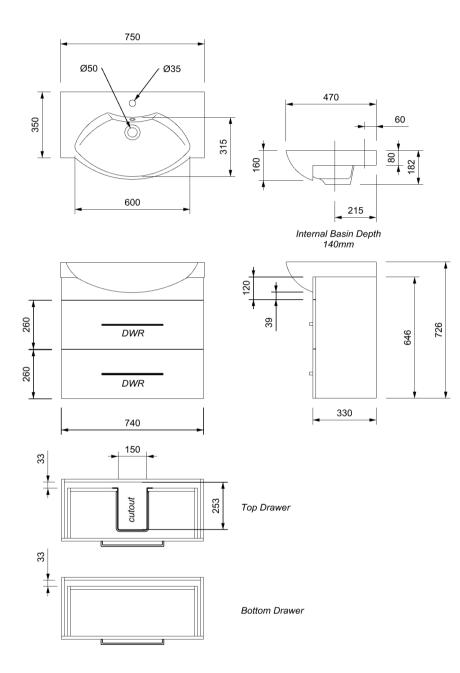

## CABINET

| INSTALLATION  | Wall Hung                |  |
|---------------|--------------------------|--|
| CONFIGURATION | 2 soft-close Drawers     |  |
| MATERIAL      | Moisture Resistant Board |  |
| WIDTH (mm)    | 740                      |  |
| DEPTH (mm)    | 330                      |  |
| HEIGHT (mm)   | 646                      |  |
| ORIGIN        | Aotearoa / New Zealand   |  |

## VANITY TOP

| Gloss White                     |
|---------------------------------|
| Composite                       |
| Yes                             |
| Yes                             |
| Suits 32mm and 40mm waste traps |
| No                              |
| 750                             |
| 470                             |
| PRC                             |
| AS/NZS 1730:1996                |
|                                 |

## NOTES

- 5 year warranty \*

 Cabinets made from moisture resistant board with PUR bonding technology are sustainably sourced from FSC certified NZ Radiata Pine.

- Waste cutout in top drawer only.
- Included Brushed Nickel handle(s).
- Optional Upgrade Black or Gunmetal handle(s). \*\*
- Optional Pop-Up Waste. \*\*

# RAGLAN 750 DOUBLE DWR WALL VANITY

TECHNICAL SPECIFICATIONS

ALL MEASUREMENTS ARE NOMINAL. "WARRANTIES APPLY TO RESIDENTIAL DOMESTIC USE ONLY. WARRANTY VOID IF PRODUCT IS NOT INSTALLED ACCORDING TO OUR SPECIFICATIONS "FOR FURTHER INFORMATION ON INSTALLATION GUIDE AND PRODUCT OPTIONS PLEASE REFER TO THE WEBSITE. CLEARLITE.CO.NZ