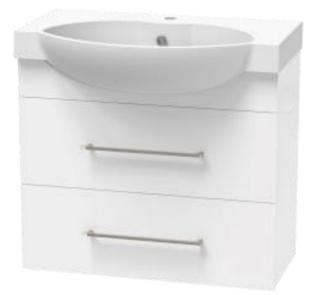

## RAGLAN 750 DOUBLE DWR WALL VANITY

## CABINET

| INSTALLATION  | Wall Hung                |  |
|---------------|--------------------------|--|
| CONFIGURATION | 2 soft-close Drawers     |  |
| MATERIAL      | Moisture Resistant Board |  |
| WIDTH (mm)    | 740                      |  |
| DEPTH (mm)    | 330                      |  |
| HEIGHT (mm)   | 646                      |  |
| ORIGIN        | Aotearoa / New Zealand   |  |

## VANITY TOP

| Gloss White                     |
|---------------------------------|
| Composite                       |
| Yes                             |
| Yes                             |
| Suits 32mm and 40mm waste traps |
| No                              |
| 750                             |
| 470                             |
| PRC                             |
| AS/NZS 1730:1996                |
|                                 |