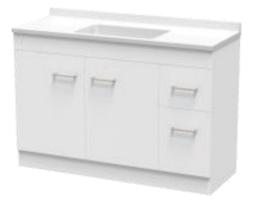

## STATESMAN 1200 CLASSIC FLOOR VANITY

PRODUCT SPECIFICATIONS

#### CABINET

| INSTALLATION  | Floor Standing                            |
|---------------|-------------------------------------------|
| CONFIGURATION | 2 soft-close Drawers & 2 soft-close Doors |
| MATERIAL      | Moisture Resistant Board                  |
| WIDTH (mm)    | 1190                                      |
| DEPTH (mm)    | 445                                       |
| HEIGHT (mm)   | 830                                       |
| ORIGIN        | Aotearoa / New Zealand                    |

#### VANITY TOP

| Gloss White                    |
|--------------------------------|
| Acrylic                        |
| No                             |
| No                             |
| Suits 32mm and 40mm waste trap |
| No                             |
| 1200                           |
| 460                            |
| PRC                            |
| AS/NZS 1730:1996               |
|                                |