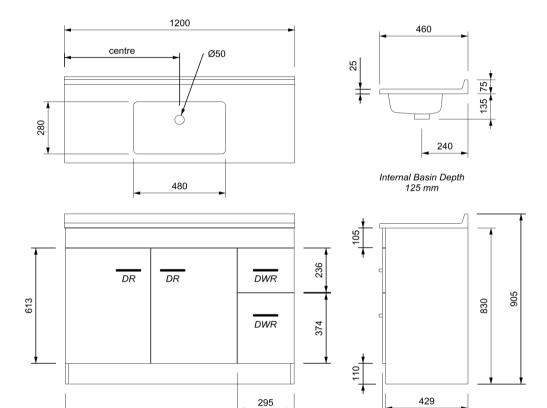

# STATESMAN 1200 CLASSIC FLOOR VANITY

TECHNICAL SPECIFICATIONS

ALL MEASUREMENTS ARE NOMINAL. "WARRANTIES APPLY TO RESIDENTIAL DOMESTIC USE ONLY. WARRANTY VOID IF PRODUCT IS NOT INSTALLED ACCORDING TO OUR SPECIFICATIONS "FOR FURTHER INFORMATION ON INSTALLATION GUIDE AND PRODUCT OPTIONS PLEASE REFER TO THE WEBSITE. CLEARLITE.CO.NZ

1190

445